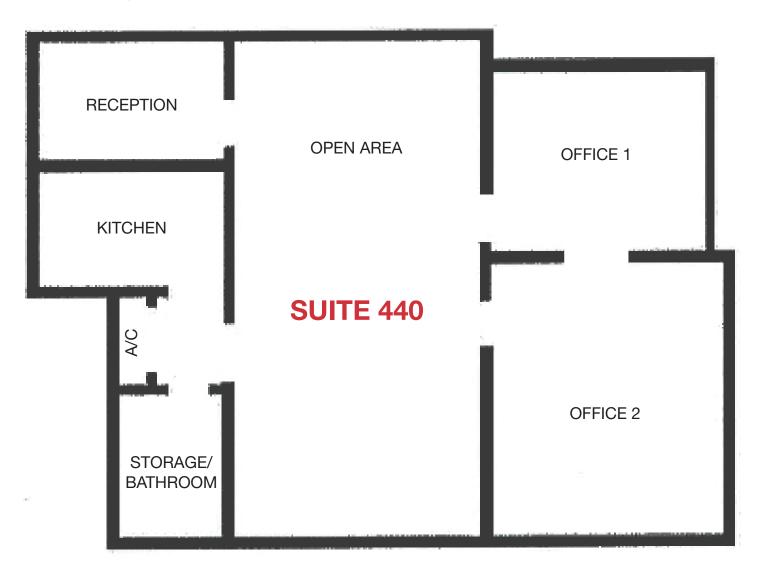

# Floor Plan

7301 SW 57th Court | South Miami, FL 33143

## Suite 440 - 1,280 SF Available