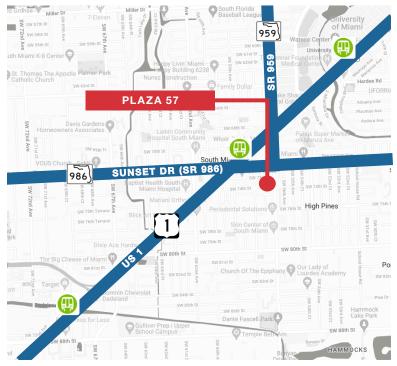

### **Location Features**

- Great South Miami location
- One block south of Shops of Sunset Place (soon to be redeveloped into a mixed-use project with about 1,500 residential units), Red Road and Sunset Drive
- Walking distance to fine boutiques, restaurants, and major financial institutions
- Two blocks to South Miami Metrorail station
- Surrounded by one of South Florida's most affluent neighborhoods
- Extra parking available near South Miami Metrorail, if needed