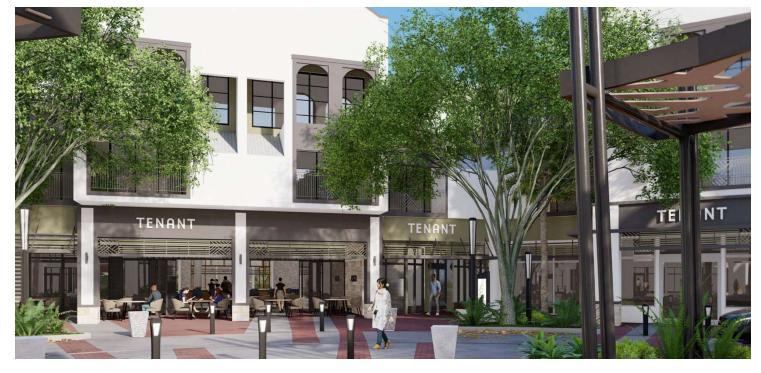

# **6728-A MAIN STREET**

#### LOCATION DESCRIPTION

Main Street is the social hub and center of town for the surrounding community which is comprised of restaurants, retail shops, apartments, offices, a hotel, theaters, and civic facilities. With ample parking available, Main Street is the setting for entertaining, routine errands, festivals, chance meetings, and more.

### LOCATION HIGHLIGHTS

- CMX theaters: 625,000–650,000 visitors annually
- Miami Lakes Hotel on Main, located on Main Street, rents approximately 50,000 rooms annually
- 1,175 multifamily units and 375,000 SF of office space within walking distance of the street