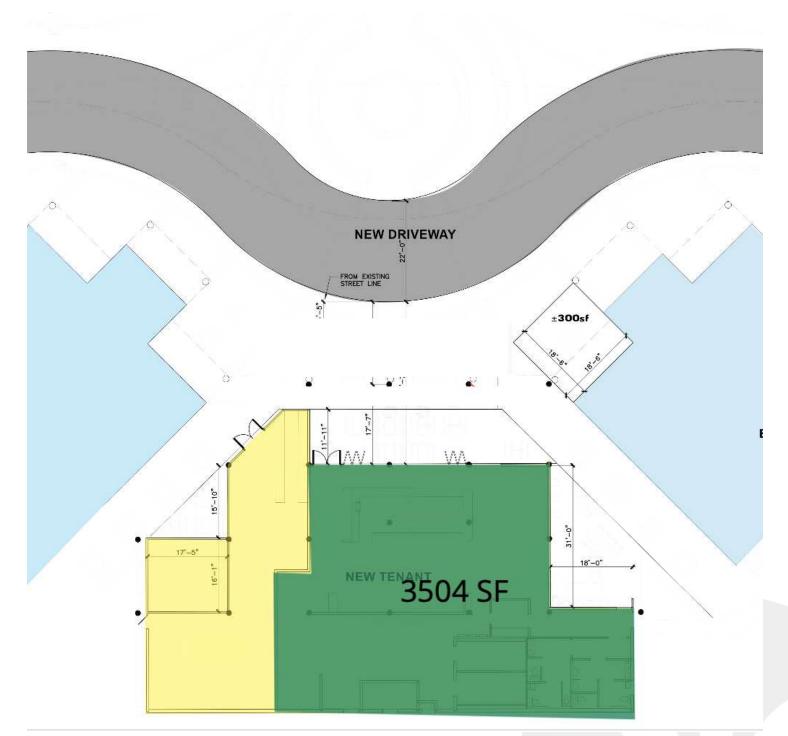

### **OFFERING SUMMARY**

| Lease Rate:              | \$45.00 SF/yr (NNN)       |
|--------------------------|---------------------------|
| Cam/Taxes/Marketing Fee: | \$11.16 / \$2.82 / \$1.50 |
| Available SF:            | 3,504SF                   |

# **FLOOR PLANS**

For More Information Contact:

Philip Wyllie Director of Leasing 954.257.7953 philipw@grahamcos.com

Graham Commercial, A Division of The Graham Companies | 6843 Main Street Miami Lakes, FL 33014 www.GrahamCommercial.com