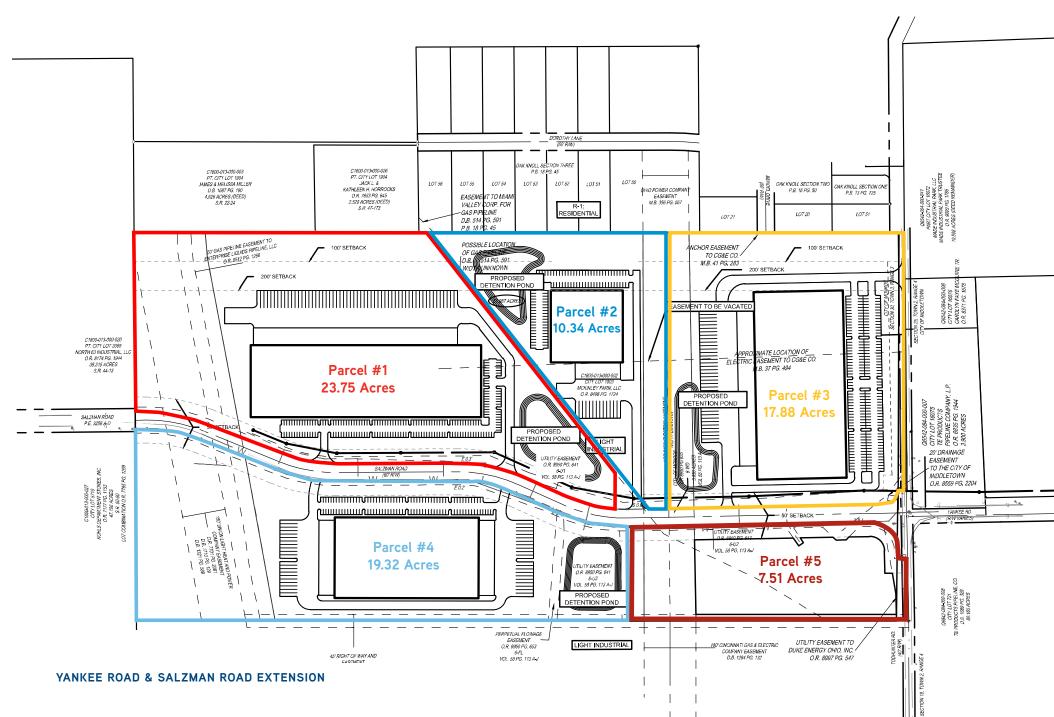

# **5 PARCELS AVAILABLE FOR SALE**

### **Property Highlights**

- 77.844 acres
- Convenient access to SR 63 via new Salzman Road extension
- +/- 4 miles to I-75
- Utilities, water and electrical on-site, sewer across Todhunter Road
- Located in CRA, which may allow for RE Tax abatements
- Zoned Light Industrial
- 38 minutes to Cincinnati Northern Kentucky International Airport
- 40 Minutes to Dayton International Airport