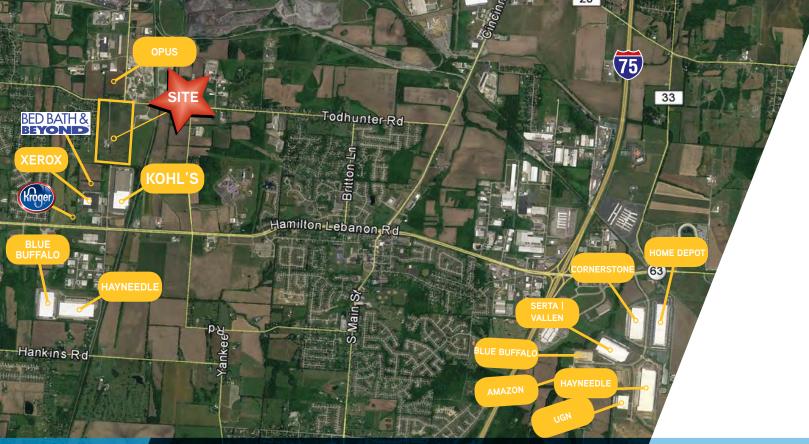

FOR SALE MCKINLEY FARM Monroe, Ohio 45044

## \$55,000 PER ACRE

XEROX

WWW.MCKINLEYFARMLAND.COM

KOHL'S

ODHUNTER ROAD

SAEZMAN ROAD EXTENSION

# **5 PARCELS AVAILABLE FOR SALE**

### **Property Highlights**

- 77.844 acres
- Convenient access to SR 63 via new Salzman Road extension
- +/- 4 miles to I-75
- Utilities, water and electrical on-site, sewer across Todhunter Road
- Located in CRA, which may allow for RE Tax abatements
- Zoned Light Industrial
- 38 minutes to Cincinnati Northern Kentucky International Airport
- 40 Minutes to Dayton International Airport