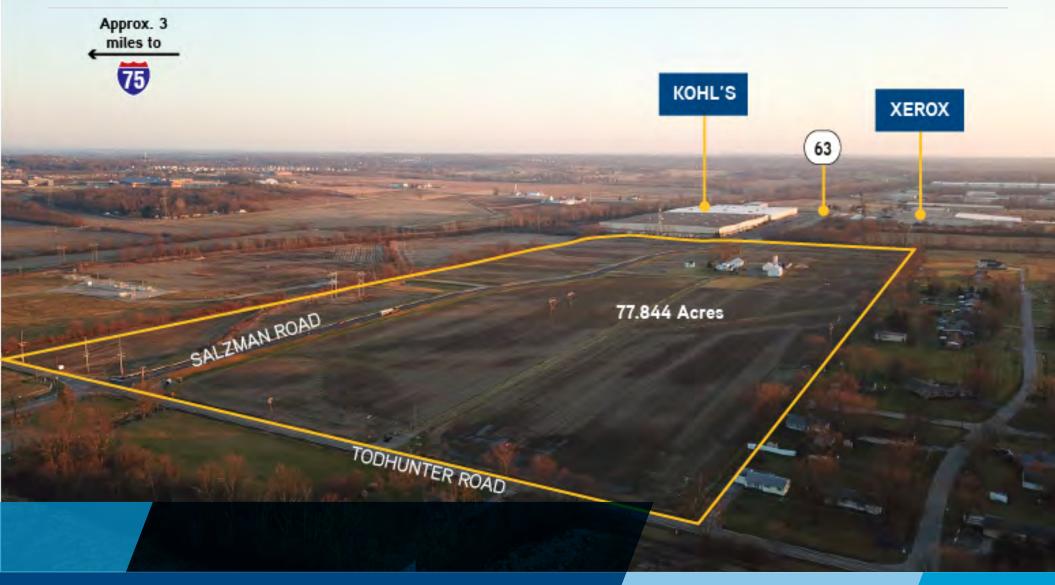

FOR SALE MCKINLEY FARM Monroe, Ohio 45044

## \$55,000 PER ACRE

XEROX

WWW.MCKINLEYFARMLAND.COM

KOHL'S

ODHUNTER ROAD

SAEZMAN ROAD EXTENSION

### **Property Highlights**

- 77.844 acres
- Convenient access to SR 63 via new Salzman Road extension
- +/- 4 miles to I-75
- Utilities, water and electrical on-site, sewer across Todhunter Road
- Located in CRA, which may allow for RE Tax abatements
- Zoned Light Industrial
- 38 minutes to Cincinnati Northern Kentucky International Airport
- 40 Minutes to Dayton International Airport