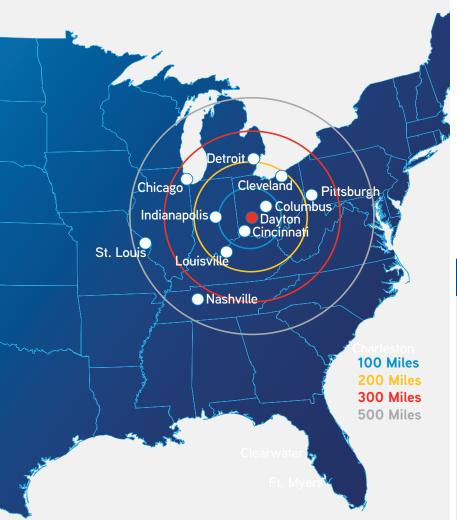

| DISTANCES        |                |                |                 |
|------------------|----------------|----------------|-----------------|
| Cincinnati, OH   | 35 mins        | Pittsburgh, PA | 4 hours 15 mins |
| Columbus, OH     | 1 hour 28 mins | Nashville, TN  | 4.5 hours       |
| Indianapolis, IN | 1 hour 58 mins | Chicago, IL    | 5 hours         |
| Louisville, KY   | 2 hours        | St. Louis, MO  | 5.5 hours       |
| Detroit, MI      | 3.5 hours      |                |                 |

#### LOCATION

- Located on the I-75 "Cincinnati-Dayton Growth Corridor"
- Home to nine Fortune 500 companies
- Within a two-day commercial drive of 60% of the U.S. population
- Convenient access to I-75 via SPUI (Single-Point Urban Interchange)
- Excellent location for local, regional, national distribution and manufacturing
- Excellent transportation infrastructure throughout southwest Ohio (I-71, I-75 and I-275)
- Additional incentives may be available through Jobs Ohio, Butler County Port Authority and the city of Monroe
- Affordable housing and labor in the region
- Located in the "e-commerce hub" and aerospace corridor of the midwest

#### DISTANCES