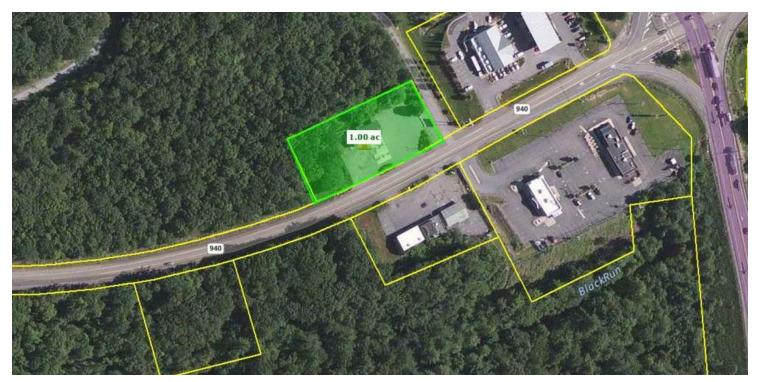

#### **OFFERING SUMMARY**

Sale Price REDUCED: \$425,000

Lot Size: 1.03 Acres

**Building Size:** 1,877 SF

Commercial Zoning:

Market: **Carbon County** 

Submarket: Kidder Township

**Traffic Count:** 65,000

### PROPERTY HIGHLIGHTS

• 1.03 AC

1,877 SF Space

· Former Subway Franchise

Located on Route 940 @ I-80 and PA Turnpike

Exit

ADT-65,000

· Zoned Commercial

### PROPERTY DETAILS

Property Type Retail Property Subtype Free Standing Building Zoning Commercial Lot Size 1.03 Acres APN# 61-20-A20.03 Submarket Kidder Township \$12,872.07 Taxes **Traffic Count** 65,000 MLS ID# PM-40688