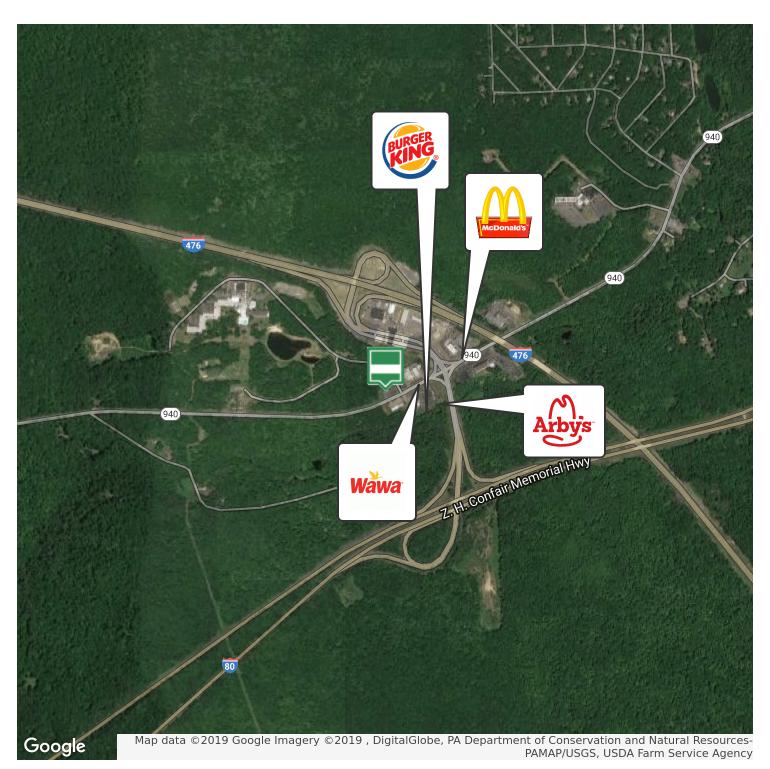

#### PROPERTY OVERVIEW

Commercial building on 1.033 acres with high traffic exposure from Rt 940, I-80 and PA Turnpike. Over 65,000 cars per day combined pass this location. Join in

with WaWa, McDonalds, A&W, a new BK being built. Former Subway franchise

### **LOCATION OVERVIEW**

Located right off Route 80 & at the on/off entrance of the PA turnpike.