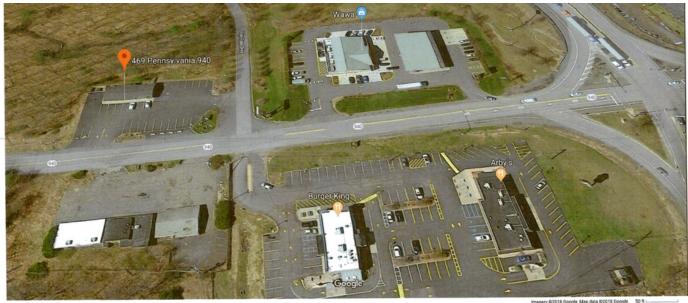

#### PROPERTY OVERVIEW

Commercial building on 1.033 acres with high traffic exposure from Rt 940, I-80 and PA Turnpike. Over 65,000 cars per day combined pass this location. Join in

with WaWa, McDonalds, A&W, a new BK being built. Former Subway franchise

### **LOCATION OVERVIEW**

Located right off Route 80 & at the on/off entrance of the PA turnpike.