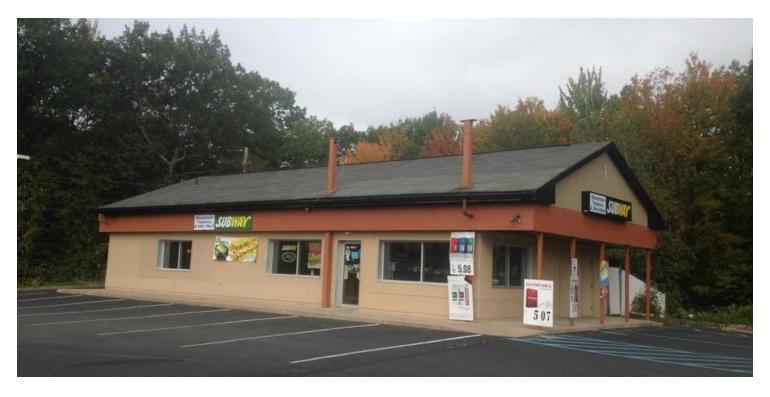

#### PROPERTY OVERVIEW

Commercial building on 1.033 acres with high traffic exposure from Rt 940, I-80 and PA Turnpike. Over 65,000 cars per day combined pass this location. Join in

with WaWa, McDonalds, A&W, a new BK being built. Former Subway franchise

location. Reduced for quick sale.

### PROPERTY HIGHLIGHTS

• 1.03 AC

1,877 SF Space

· Former Subway Franchise

Located on Route 940 @ I-80 and PA Turnpike

Exit

ADT-65,000

· Zoned Commercial