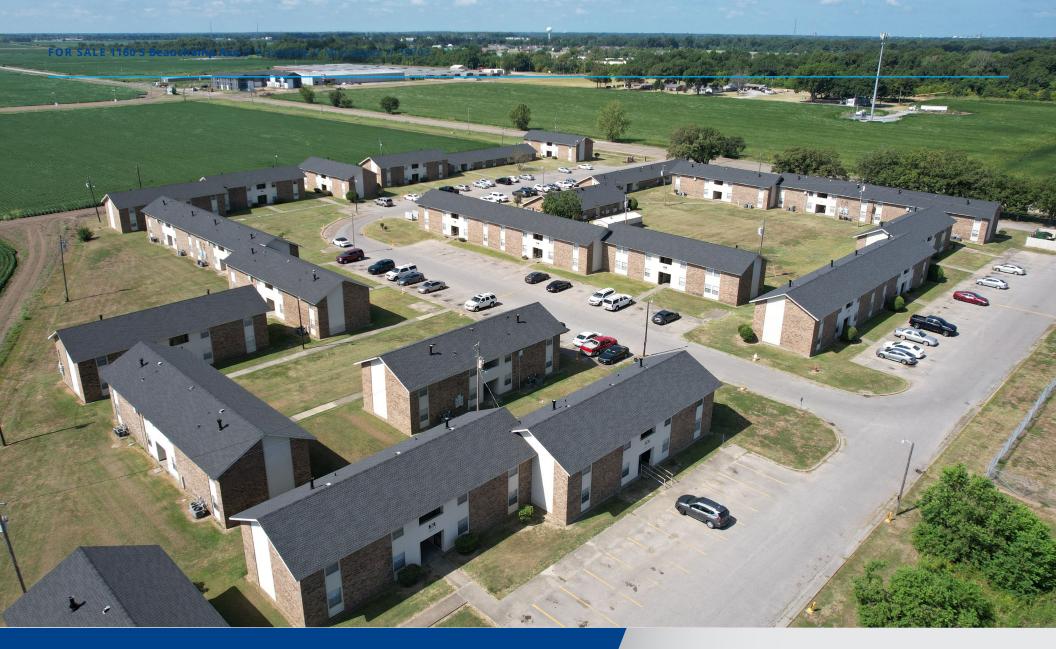

1160

S Beauchamp Ave. GREENVILLE | MS

Nottingham Apartments

## Building Specifications

This 100-unit multifamily complex is located at 1160 S Beauchamp Avenue in Greenville, MS. It is located between Greenville's two main arterials, Highway 82 and Martin Luther King Jr. Boulevard. The complex consists of eight one-bedroom apartments, 68 two-bedroom apartments, and 24 three-bedroom apartments.

## Building Highlights

• New Sale Price: \$3,200,000

• Occupancy: 99%

• NOI: \$251,868

**Daniel Vogel**Colliers | Arkansas
+1 501 539 1597
daniel.vogel@colliers.com

Rob Carpenter, SIOR
Carpenter Properties, Inc.
O: 601.957.1001 | C: 601.624.6671
1437 Old Square Road, Suite 104
Jackson, MS 39211