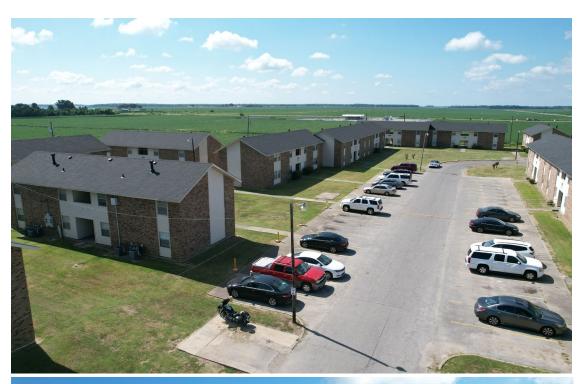

## Building Specifications

This 100-unit multifamily complex is located at 1160 S Beauchamp Avenue in Greenville, MS. It is located between Greenville's two main arterials, Highway 82 and Martin Luther King Jr. Boulevard. The complex consists of eight one-bedroom apartments, 68 two-bedroom apartments, and 24 three-bedroom apartments.