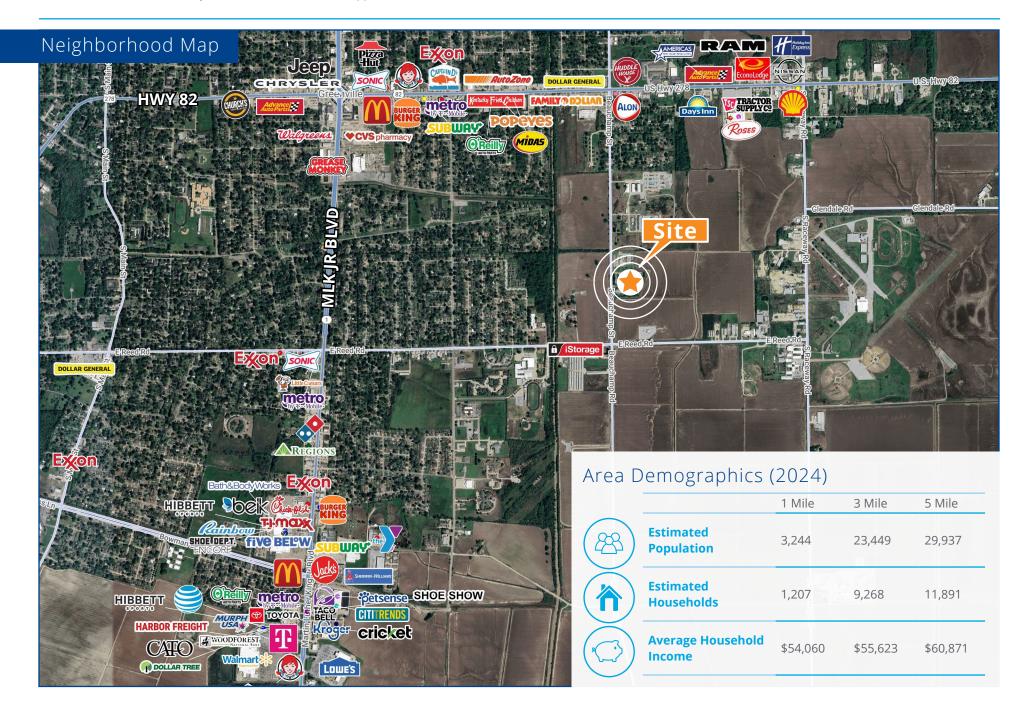

## Building Specifications

This 100-unit multifamily complex is located at 1160 S Beauchamp Avenue in Greenville, MS. It is located between Greenville's two main arterials, Highway 82 and Martin Luther King Jr. Boulevard. The complex consists of eight one-bedroom apartments, 68 two-bedroom apartments, and 24 three-bedroom apartments.