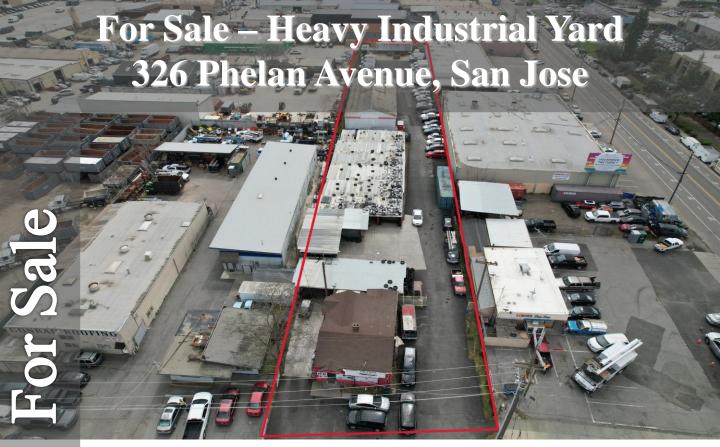

Total Lot Size: 45,250 sf (1.03 Acres) 2 Parcels (each 22,625 sf) 2 Buildings (4,000 sf warehouse/small house-office) APNs: 477-26-050, 051 New Asphalt in Yard Fenced Yard Heavy Industrial Zoning Front tenant on short term lease SBA Financing Available Easy access to Highway 280/880/87 Ideal contractor or landscaper yard Please call to tour <u>Photos and video link</u>