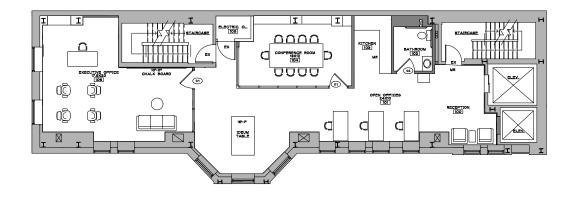

#### FLOOR PLANS

3rd FLOOR
2,171 SF
PLUG & PLAY SPEC SUITE

6<sup>th</sup> FLOOR
2,330 SF
CONCEPT SPEC SUITE