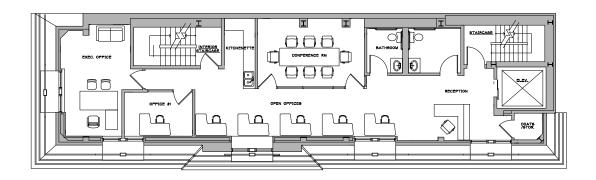

#### FLOOR PLANS

3rd FLOOR
2,171 SF
PLUG & PLAY SPEC SUITE

6<sup>th</sup> FLOOR
2,330 SF
CONCEPT SPEC SUITE