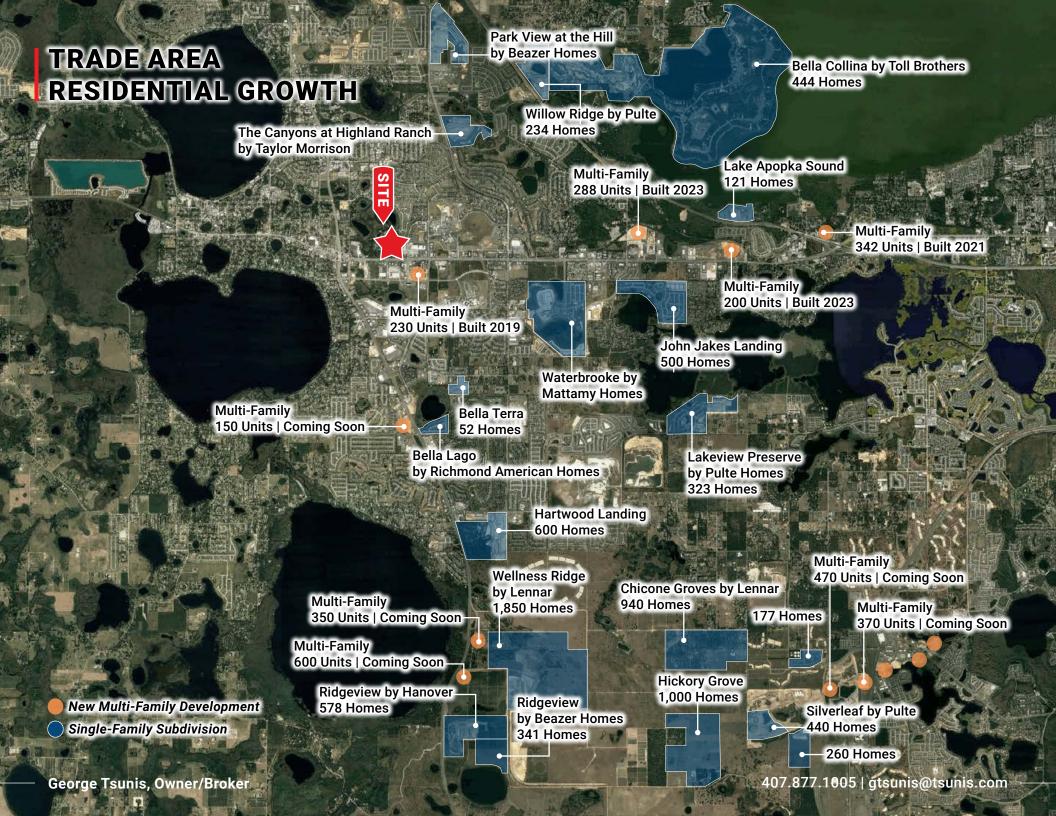

#### Restaurant/Pad Site in Growing Trade Area

In 2021, Clermont, Florida, secured the 9th spot as one of America's fastest-growing cities, witnessing the construction of over 900 multi-family units and 2,000 single-family homes in the immediate trade area in the past few years.