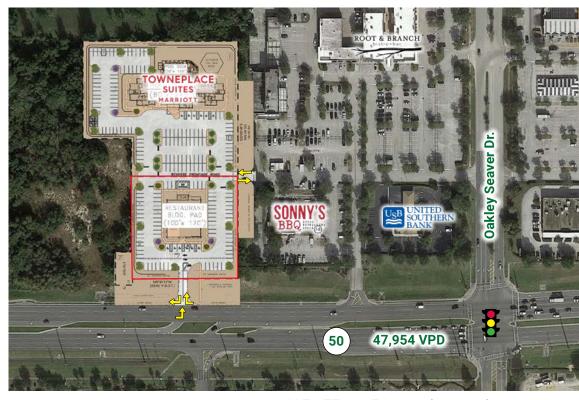

#### **Prominent SR-50 Location**

Located adjacent to SR-50, Clermont's primary retail thoroughfare featuring numerous national retailers, and in close proximity to its intersection with Florida's Turnpike.