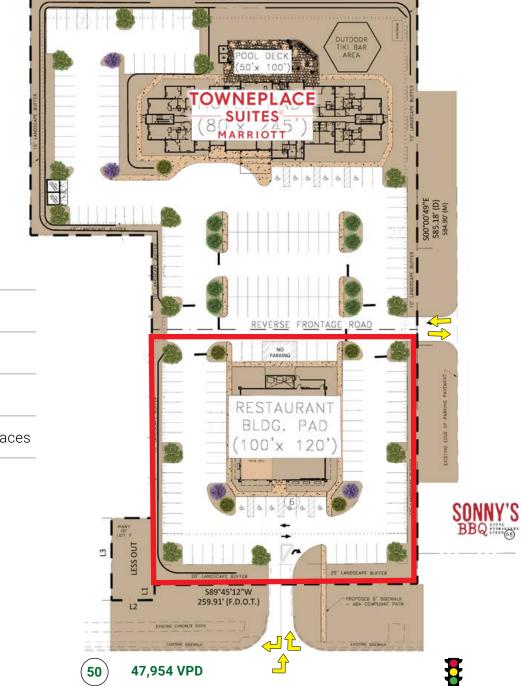

## STRATEGIC LOCATION & NEARBY EMPLOYMENT

|     | Lot Size        | 4.3 Acres          |
|-----|-----------------|--------------------|
|     | Net Rentable SF | 8,000 SF           |
| 401 | Seating         | 297 Seats          |
|     | Parking Spaces  | 202 Overall Spaces |

### THE SITE PLAN

**Lot Size** 4.3 Acres

Net Rentable SF 8,000 SF

**Seating** 297 Seats

Parking Spaces 202 Overall Spaces

| TRADE AREA                                                                                                                                                                                                                                                                                                                                                                                                                                                                                                                                                                                                                                                                                                                                                                                                                                                                                                                                                                                                                                                                                                                                                                                                                                                                                                                                                                                                                                                                                                                                                                                                                                                                                                                                                                                                                                                                                                                                                                                                                                                                                                                     |           |                                       | · *        |                     |                      |        |
|--------------------------------------------------------------------------------------------------------------------------------------------------------------------------------------------------------------------------------------------------------------------------------------------------------------------------------------------------------------------------------------------------------------------------------------------------------------------------------------------------------------------------------------------------------------------------------------------------------------------------------------------------------------------------------------------------------------------------------------------------------------------------------------------------------------------------------------------------------------------------------------------------------------------------------------------------------------------------------------------------------------------------------------------------------------------------------------------------------------------------------------------------------------------------------------------------------------------------------------------------------------------------------------------------------------------------------------------------------------------------------------------------------------------------------------------------------------------------------------------------------------------------------------------------------------------------------------------------------------------------------------------------------------------------------------------------------------------------------------------------------------------------------------------------------------------------------------------------------------------------------------------------------------------------------------------------------------------------------------------------------------------------------------------------------------------------------------------------------------------------------|-----------|---------------------------------------|------------|---------------------|----------------------|--------|
| A CONTRACTOR OF THE CONTRACTOR |           |                                       | 1 Mile     | 3 Mile              | 5 Mile               | (+)    |
| DEMOGRAPHICS                                                                                                                                                                                                                                                                                                                                                                                                                                                                                                                                                                                                                                                                                                                                                                                                                                                                                                                                                                                                                                                                                                                                                                                                                                                                                                                                                                                                                                                                                                                                                                                                                                                                                                                                                                                                                                                                                                                                                                                                                                                                                                                   |           | 2023 Estimated Population             | 6,788      | 55,302              | 99,549 <sup>16</sup> |        |
| 455                                                                                                                                                                                                                                                                                                                                                                                                                                                                                                                                                                                                                                                                                                                                                                                                                                                                                                                                                                                                                                                                                                                                                                                                                                                                                                                                                                                                                                                                                                                                                                                                                                                                                                                                                                                                                                                                                                                                                                                                                                                                                                                            |           | 2028 Projected Population             | 7,952      | 67,035              | 123,266              |        |
| 455                                                                                                                                                                                                                                                                                                                                                                                                                                                                                                                                                                                                                                                                                                                                                                                                                                                                                                                                                                                                                                                                                                                                                                                                                                                                                                                                                                                                                                                                                                                                                                                                                                                                                                                                                                                                                                                                                                                                                                                                                                                                                                                            |           | Projected Annual Growth 2023 to 2028  | 3.4%       | 4.2%                | 4.8%                 | (441)  |
|                                                                                                                                                                                                                                                                                                                                                                                                                                                                                                                                                                                                                                                                                                                                                                                                                                                                                                                                                                                                                                                                                                                                                                                                                                                                                                                                                                                                                                                                                                                                                                                                                                                                                                                                                                                                                                                                                                                                                                                                                                                                                                                                |           | 2023 Est. Median Age                  | 37.5       | 41.6                | 41.4                 | (441)  |
| Florida's Toke                                                                                                                                                                                                                                                                                                                                                                                                                                                                                                                                                                                                                                                                                                                                                                                                                                                                                                                                                                                                                                                                                                                                                                                                                                                                                                                                                                                                                                                                                                                                                                                                                                                                                                                                                                                                                                                                                                                                                                                                                                                                                                                 | 1         |                                       |            | (429)               | Population           |        |
| (27) ~~*6                                                                                                                                                                                                                                                                                                                                                                                                                                                                                                                                                                                                                                                                                                                                                                                                                                                                                                                                                                                                                                                                                                                                                                                                                                                                                                                                                                                                                                                                                                                                                                                                                                                                                                                                                                                                                                                                                                                                                                                                                                                                                                                      |           | 2023 Estimated Households             | 2,717      | 21,701              | 37,282               | 231    |
|                                                                                                                                                                                                                                                                                                                                                                                                                                                                                                                                                                                                                                                                                                                                                                                                                                                                                                                                                                                                                                                                                                                                                                                                                                                                                                                                                                                                                                                                                                                                                                                                                                                                                                                                                                                                                                                                                                                                                                                                                                                                                                                                |           | 2028 Projected Households             | 3,202      | 26,363              | 46,080               | 1      |
| 561                                                                                                                                                                                                                                                                                                                                                                                                                                                                                                                                                                                                                                                                                                                                                                                                                                                                                                                                                                                                                                                                                                                                                                                                                                                                                                                                                                                                                                                                                                                                                                                                                                                                                                                                                                                                                                                                                                                                                                                                                                                                                                                            |           | Projected Annual Growth 2023 to 2028  | 3.6%       | 4.3%                | 4.7%                 |        |
| 5 ml Radius Fer                                                                                                                                                                                                                                                                                                                                                                                                                                                                                                                                                                                                                                                                                                                                                                                                                                                                                                                                                                                                                                                                                                                                                                                                                                                                                                                                                                                                                                                                                                                                                                                                                                                                                                                                                                                                                                                                                                                                                                                                                                                                                                                | rndale    | ~РКа                                  |            | Height Househo      | lds/Housing          |        |
|                                                                                                                                                                                                                                                                                                                                                                                                                                                                                                                                                                                                                                                                                                                                                                                                                                                                                                                                                                                                                                                                                                                                                                                                                                                                                                                                                                                                                                                                                                                                                                                                                                                                                                                                                                                                                                                                                                                                                                                                                                                                                                                                |           | 2023 Est. Average Household Income    | \$75,627   | \$100,088           | \$105,843            |        |
| 27                                                                                                                                                                                                                                                                                                                                                                                                                                                                                                                                                                                                                                                                                                                                                                                                                                                                                                                                                                                                                                                                                                                                                                                                                                                                                                                                                                                                                                                                                                                                                                                                                                                                                                                                                                                                                                                                                                                                                                                                                                                                                                                             |           | 2023 Est. Median Household Income     | \$81,890   | \$83,672            | \$88,967             | wassee |
| 8                                                                                                                                                                                                                                                                                                                                                                                                                                                                                                                                                                                                                                                                                                                                                                                                                                                                                                                                                                                                                                                                                                                                                                                                                                                                                                                                                                                                                                                                                                                                                                                                                                                                                                                                                                                                                                                                                                                                                                                                                                                                                                                              | Montverde | 2023 Est. Total Businesses            | 667        | 3,346               | 5,010                |        |
| 3 mi Radius                                                                                                                                                                                                                                                                                                                                                                                                                                                                                                                                                                                                                                                                                                                                                                                                                                                                                                                                                                                                                                                                                                                                                                                                                                                                                                                                                                                                                                                                                                                                                                                                                                                                                                                                                                                                                                                                                                                                                                                                                                                                                                                    |           | 2023 Est. Total Employees             | 4,896      | 18,156              | 25,113               |        |
| The state of the s |           |                                       |            | Businesses          | /Employees           |        |
|                                                                                                                                                                                                                                                                                                                                                                                                                                                                                                                                                                                                                                                                                                                                                                                                                                                                                                                                                                                                                                                                                                                                                                                                                                                                                                                                                                                                                                                                                                                                                                                                                                                                                                                                                                                                                                                                                                                                                                                                                                                                                                                                |           | 2023 Est. Total Household Expenditure | \$157.83 M | \$1.52 B            | \$2.74 B             | (438)  |
| Minneola                                                                                                                                                                                                                                                                                                                                                                                                                                                                                                                                                                                                                                                                                                                                                                                                                                                                                                                                                                                                                                                                                                                                                                                                                                                                                                                                                                                                                                                                                                                                                                                                                                                                                                                                                                                                                                                                                                                                                                                                                                                                                                                       | 455       | 2023 Est. Apparel                     | \$5.58 M   | \$54.07 M           | \$97.4 M             |        |
| 565A 1 mi Radius                                                                                                                                                                                                                                                                                                                                                                                                                                                                                                                                                                                                                                                                                                                                                                                                                                                                                                                                                                                                                                                                                                                                                                                                                                                                                                                                                                                                                                                                                                                                                                                                                                                                                                                                                                                                                                                                                                                                                                                                                                                                                                               |           | 2023 Est. Entertainment               | \$8.97 M   | \$87.15 M           | \$157.29 M           |        |
|                                                                                                                                                                                                                                                                                                                                                                                                                                                                                                                                                                                                                                                                                                                                                                                                                                                                                                                                                                                                                                                                                                                                                                                                                                                                                                                                                                                                                                                                                                                                                                                                                                                                                                                                                                                                                                                                                                                                                                                                                                                                                                                                | 0 =       | 2023 Est. Food, Beverages, Tobacco    | \$24.29 M  | \$232.38 M          | \$415.98 M           |        |
| (50)                                                                                                                                                                                                                                                                                                                                                                                                                                                                                                                                                                                                                                                                                                                                                                                                                                                                                                                                                                                                                                                                                                                                                                                                                                                                                                                                                                                                                                                                                                                                                                                                                                                                                                                                                                                                                                                                                                                                                                                                                                                                                                                           |           | 2023 Est. Furnishings, Equipment      | \$5.59 M   | \$54.18 M           | \$97.61 M            |        |
| Clermont                                                                                                                                                                                                                                                                                                                                                                                                                                                                                                                                                                                                                                                                                                                                                                                                                                                                                                                                                                                                                                                                                                                                                                                                                                                                                                                                                                                                                                                                                                                                                                                                                                                                                                                                                                                                                                                                                                                                                                                                                                                                                                                       | (50)      | 2023 Est. Health Care, Insurance      | \$14.51 M  | \$139.43 M          | \$249.09 M           |        |
|                                                                                                                                                                                                                                                                                                                                                                                                                                                                                                                                                                                                                                                                                                                                                                                                                                                                                                                                                                                                                                                                                                                                                                                                                                                                                                                                                                                                                                                                                                                                                                                                                                                                                                                                                                                                                                                                                                                                                                                                                                                                                                                                | (00)      | 2023 Est. Household Operations, She   | \$50.81 M  | \$490.24 M          | \$878.02 M           |        |
| 561                                                                                                                                                                                                                                                                                                                                                                                                                                                                                                                                                                                                                                                                                                                                                                                                                                                                                                                                                                                                                                                                                                                                                                                                                                                                                                                                                                                                                                                                                                                                                                                                                                                                                                                                                                                                                                                                                                                                                                                                                                                                                                                            | - /5      | 7 9 5                                 |            | Consumer E<br>Gotha | xpenditures          |        |
|                                                                                                                                                                                                                                                                                                                                                                                                                                                                                                                                                                                                                                                                                                                                                                                                                                                                                                                                                                                                                                                                                                                                                                                                                                                                                                                                                                                                                                                                                                                                                                                                                                                                                                                                                                                                                                                                                                                                                                                                                                                                                                                                |           | 429                                   |            |                     | Clorida's Toke       | 昗      |
|                                                                                                                                                                                                                                                                                                                                                                                                                                                                                                                                                                                                                                                                                                                                                                                                                                                                                                                                                                                                                                                                                                                                                                                                                                                                                                                                                                                                                                                                                                                                                                                                                                                                                                                                                                                                                                                                                                                                                                                                                                                                                                                                |           |                                       |            |                     |                      | 8      |
| 561                                                                                                                                                                                                                                                                                                                                                                                                                                                                                                                                                                                                                                                                                                                                                                                                                                                                                                                                                                                                                                                                                                                                                                                                                                                                                                                                                                                                                                                                                                                                                                                                                                                                                                                                                                                                                                                                                                                                                                                                                                                                                                                            |           | The second second                     |            | Windermere          |                      |        |
|                                                                                                                                                                                                                                                                                                                                                                                                                                                                                                                                                                                                                                                                                                                                                                                                                                                                                                                                                                                                                                                                                                                                                                                                                                                                                                                                                                                                                                                                                                                                                                                                                                                                                                                                                                                                                                                                                                                                                                                                                                                                                                                                |           |                                       |            |                     |                      |        |
| Die d                                                                                                                                                                                                                                                                                                                                                                                                                                                                                                                                                                                                                                                                                                                                                                                                                                                                                                                                                                                                                                                                                                                                                                                                                                                                                                                                                                                                                                                                                                                                                                                                                                                                                                                                                                                                                                                                                                                                                                                                                                                                                      |           | Horizon West                          | 17         |                     | 0 1                  |        |
| George Tsunis, Owner/Broker                                                                                                                                                                                                                                                                                                                                                                                                                                                                                                                                                                                                                                                                                                                                                                                                                                                                                                                                                                                                                                                                                                                                                                                                                                                                                                                                                                                                                                                                                                                                                                                                                                                                                                                                                                                                                                                                                                                                                                                                                                                                                                    |           |                                       | 407.87     | 77:1005   gtsunis   | @tsunis.com          |        |
| 6                                                                                                                                                                                                                                                                                                                                                                                                                                                                                                                                                                                                                                                                                                                                                                                                                                                                                                                                                                                                                                                                                                                                                                                                                                                                                                                                                                                                                                                                                                                                                                                                                                                                                                                                                                                                                                                                                                                                                                                                                                                                                                                              |           |                                       | 1000       | 7 7 1 100           | 2.0                  | 1-1    |