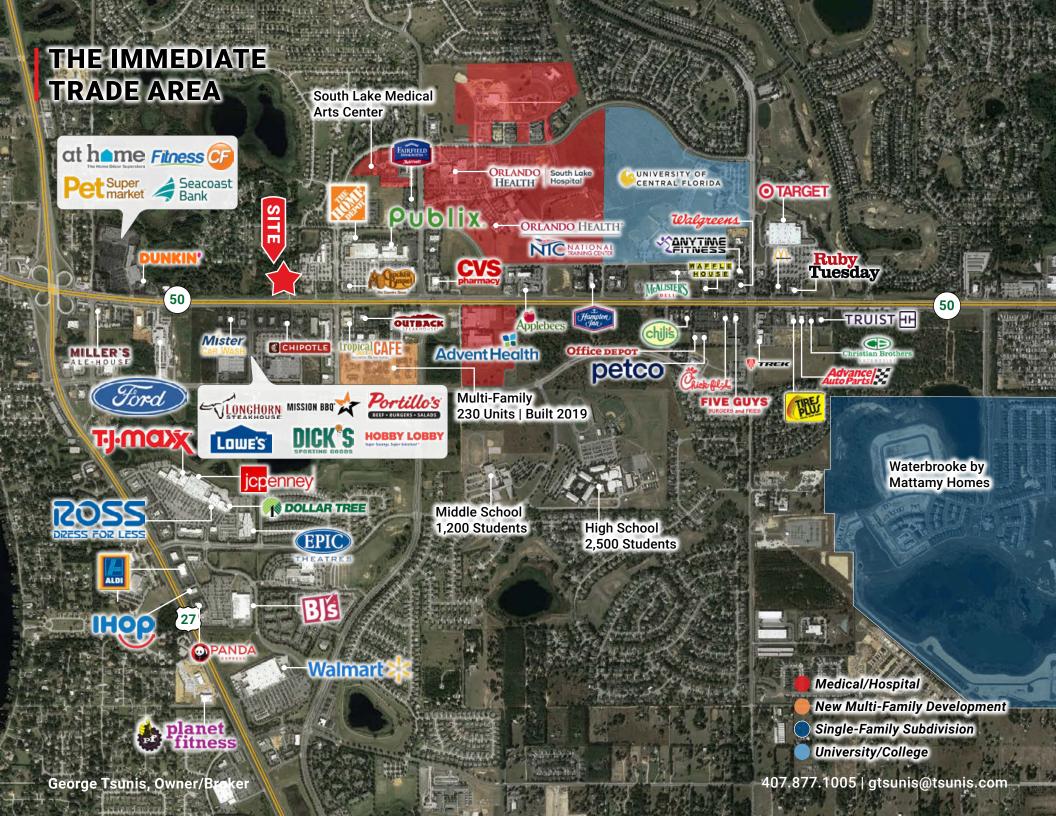

### **Caters to Significant Daytime Population**

Less than 1 mile from Orlando Health South Lake Hospital and AdventHealth—two of Clermont's largest employers, the property serves over 3,000 healthcare workers.

#### **Prominent SR-50 Location**

Located adjacent to SR-50, Clermont's primary retail thoroughfare featuring numerous national retailers, and in close proximity to its intersection with Florida's Turnpike.