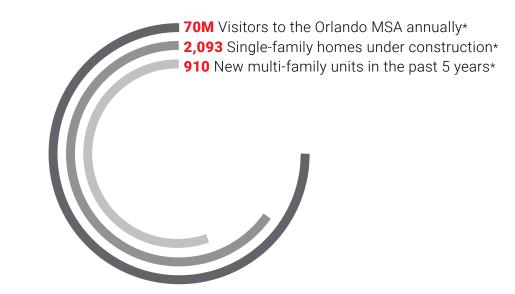

#### Restaurant/Pad Site in Growing Trade Area

In 2021, Clermont, Florida, secured the 9th spot as one of America's fastest-growing cities, witnessing the construction of over 900 multi-family units and 2,000 single-family homes in the immediate trade area in the past few years.