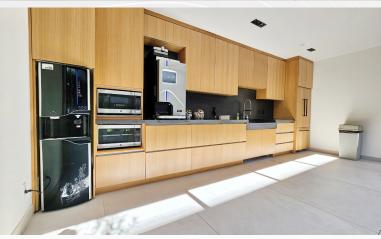

### **APPROX. 5,893 SF**

OFFICE SPACE AVAILABLE IN SHERMAN OAKS

- ✓ Modernized lobbies designed for security and style with advanced access controls
- ✓ Luxurious tile floor covering, tasteful wall art, modern wood trim paneling, and vibrant accent plants throughout the airy hallways
- ✓ Updated restrooms on the second floor with touchless fixtures
- ✓ Free reserved parking for added convenience
- ✓ Indoor lounge and kitchen leading to landscaped outdoor patio/lounge
- √ 10 parking spaces at no charge

## **COMMON AREA PHOTOS**

COMMERCIAL REAL ESTATE the six of a profitable property

5121 Van Nuys Blvd, Sherman Oaks, CA 91403