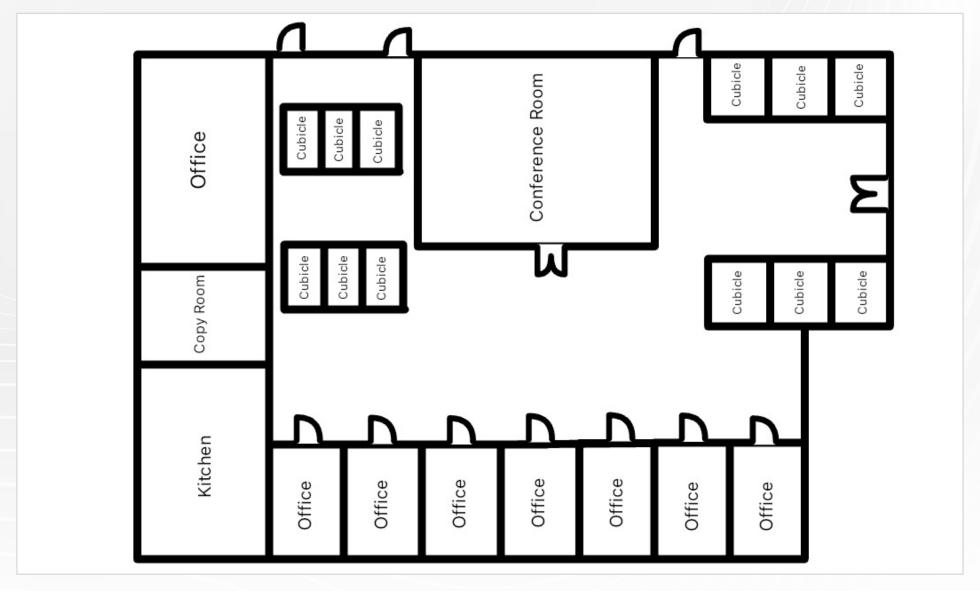

### **FLOOR PLAN - SUITE 303**

5121 Van Nuys Blvd, Sherman Oaks, CA 91403

± 5,893 SF

Measurements are approximate only, and Broker does not guarantee their accuracy. Tenants are subject to change, and Broker makes no representation written or implied that the feature tenants will be occupying the space throughout the duration of the Lessee's tenancy. Lessee is to conduct their own due diligence before signing any formal agreements.