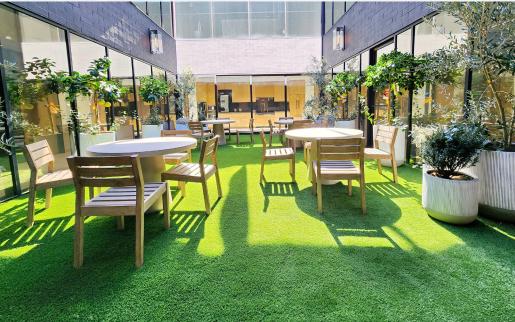

## **COMMON AREA PHOTOS**

COMMERCIAL REAL ESTATE the six of a profitable property

5121 Van Nuys Blvd, Sherman Oaks, CA 91403

### **APPROX. 5,893 SF**

OFFICE SPACE AVAILABLE IN SHERMAN OAKS

- ✓ Modernized lobbies designed for security and style with advanced access controls
- ✓ Luxurious tile floor covering, tasteful wall art, modern wood trim paneling, and vibrant accent plants throughout the airy hallways
- ✓ Updated restrooms on the second floor with touchless fixtures
- ✓ Free reserved parking for added convenience
- ✓ Indoor lounge and kitchen leading to landscaped outdoor patio/lounge
- √ 10 parking spaces at no charge