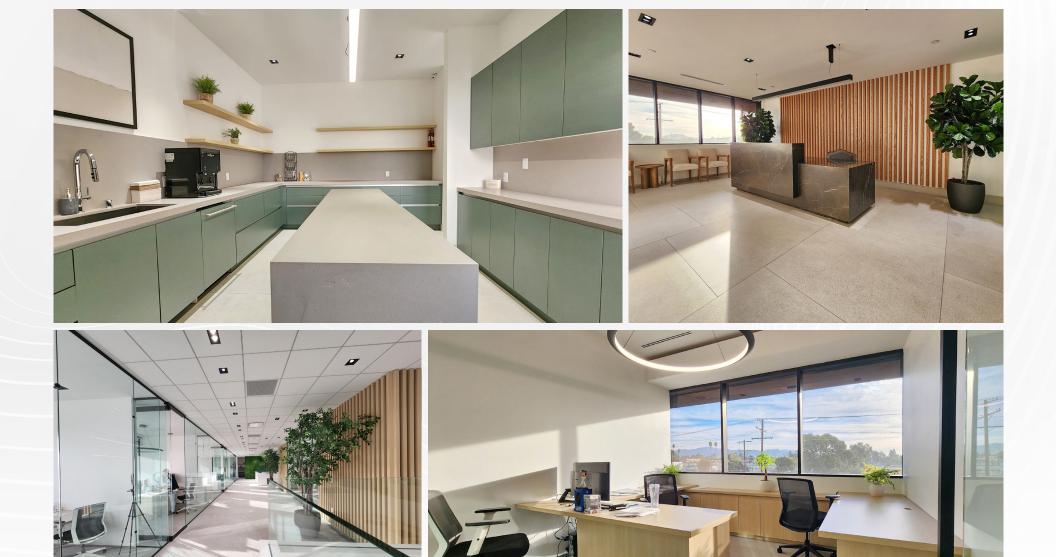

— DEMOGRAPHICS | 1 MILE                        | 3 MILE    | 5 MILE    |
|----------------|-------------------------------|-----------|-----------|
| Population     | 33,067                        | 234,056   | 592,036   |
| Avg. HH Income | \$115,952                     | \$109,538 | \$102,331 |
| Q Daytime Pop  | 27,301                        | 192,039   | 482,530   |
| Traffic Count  | ± 37,698 CPD ON VAN NUYS BLVD |           |           |

## **COMMON AREA PHOTOS**

COMMERCIAL REAL ESTATE the six of a profitable property

5121 Van Nuys Blvd, Sherman Oaks, CA 91403











## **INTERIOR PHOTOS**



5121 Van Nuys Blvd, Sherman Oaks, CA 91403







## **INTERIOR PHOTOS**

COMMERCIAL REAL ESTATE the sign of a profitable property

SUITE 303

5121 Van Nuys Blvd, Sherman Oaks, CA 91403



### **FLOOR PLAN - SUITE 303**



5121 Van Nuys Blvd, Sherman Oaks, CA 91403

± 5,893 SF



Measurements are approximate only, and Broker does not guarantee their accuracy. Tenants are subject to change, and Broker makes no representation written or implied that the feature tenants will be occupying the space throughout the duration of the Lessee's tenancy. Lessee is to conduct their own due diligence before signing any formal agreements.