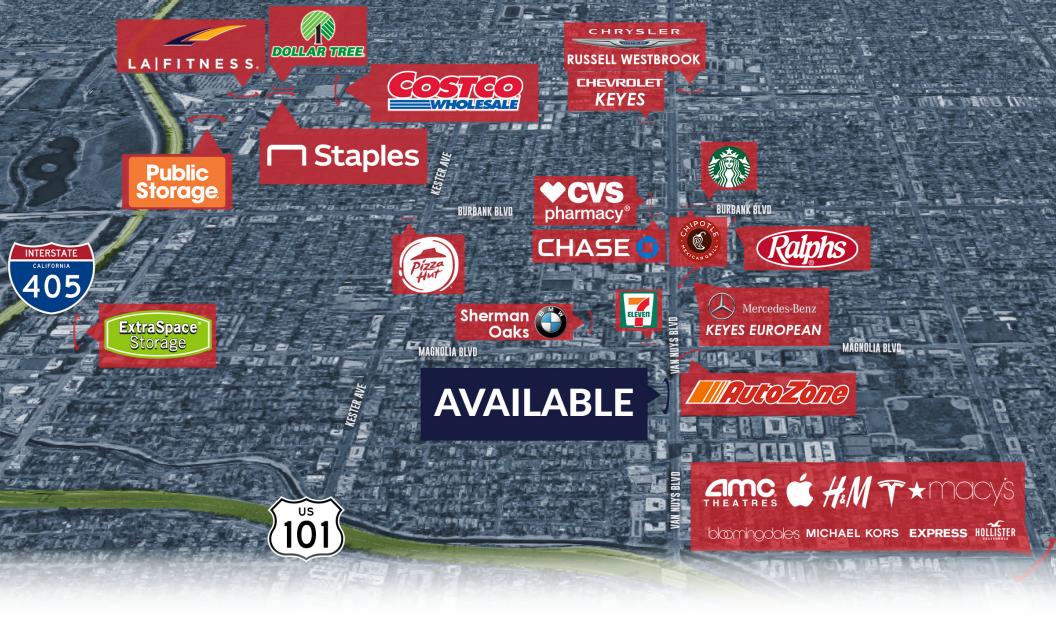

#### **AREA AMENITIES**

- ✓ Centrally located in the heart of Sherman Oaks
- ✓ Close proximity to 101 and 405 FWYs