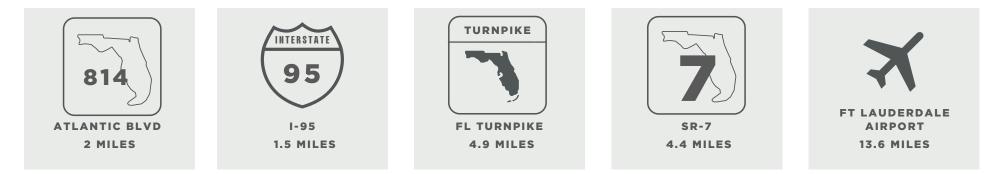

#### THE PROPERTY

Cypress Creek Business Center is a 355,825 SF multi-tenant flex property comprised of two buildings on 34.98 acres. This flex/office complex offers a total of 22 bays with grade level loading doors. Several units are 100% air conditioned. The Property's proximity to the Ft Lauderdale Executive Airport, with near immediate access to I-95 via Atlantic Avenue, provides numerous demand drivers for industrial tenants in the market.