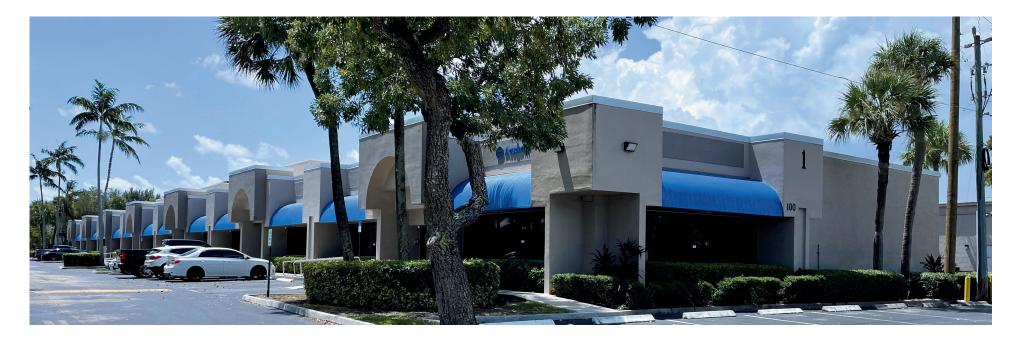

#### THE PROPERTY

Cypress Creek Business Center is a 355,825 SF multi-tenant flex property comprised of two buildings on 34.98 acres. This flex/office complex offers a total of 22 bays with grade level loading doors. Several units are 100% air conditioned. The Property's proximity to the Ft Lauderdale Executive Airport, with near immediate access to I-95 via Atlantic Avenue, provides numerous demand drivers for industrial tenants in the market.

#### **PROPERTY HIGHLIGHTS**

- ✓ VARIOUS PERMITED USES
- ✓ BRIGHT OFFICES WITH BEAUTIFUL NATURAL LIGHT
- 16 FOOR CLEAR WAREHOUSE CEILINGS
- ✓ 10'X12' STREET LEVEL ROLL UP DOORS
- ✓ VISIBLE FROM POWERLINE ROAD