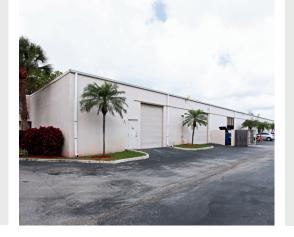

#### THE PROPERTY

Cypress Creek Business Center is a 355,825 SF multi-tenant flex property comprised of two buildings on 34.98 acres. This flex/office complex offers a total of 22 bays with grade level loading doors. Several units are 100% air conditioned. The Property's proximity to the Ft Lauderdale Executive Airport, with near immediate access to I-95 via Atlantic Avenue, provides numerous demand drivers for industrial tenants in the market.

#### **PROPERTY HIGHLIGHTS**

- ✓ VARIOUS PERMITED USES
- ✓ BRIGHT OFFICES WITH BEAUTIFUL NATURAL LIGHT
- 16 FOOR CLEAR WAREHOUSE CEILINGS
- ✓ 10'X12' STREET LEVEL ROLL UP DOORS
- ✓ VISIBLE FROM POWERLINE ROAD