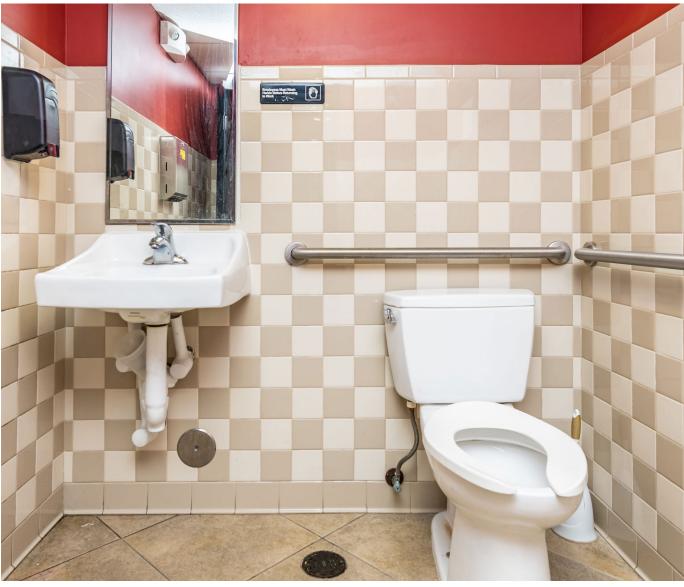

Unit 120 Is built out as a coffee shop, at 1802 square feet it is spacious enough to serve as a part of the morning routine to many clients in the area.





#### 10+ Years Regular Clients Corner Unit













## Serving Area

The serving area is separated by a service countertop, it provides enough space for emoployees to walk and work freely.









## Eating Area

The matte black ceiling, warm lights and large windows create a unique atmophere. The seating area includes a window facing bench, a couch entertainment area and table area.











#### Kitchen

A separate kitchen area gives you the privacy needed to prepare meals. It is also large enough to accommodate storage and refrigeration.











#### Restrooms



The unit comes with two water fountains and restrooms.









# THANK YOU

Dominion Tower Parking Garage

#### Address:

1051 NW 14TH ST, Miami FL 33136

Phone:

Email:

786-294-5191

Cesar@Dominion-Tower-LC.com