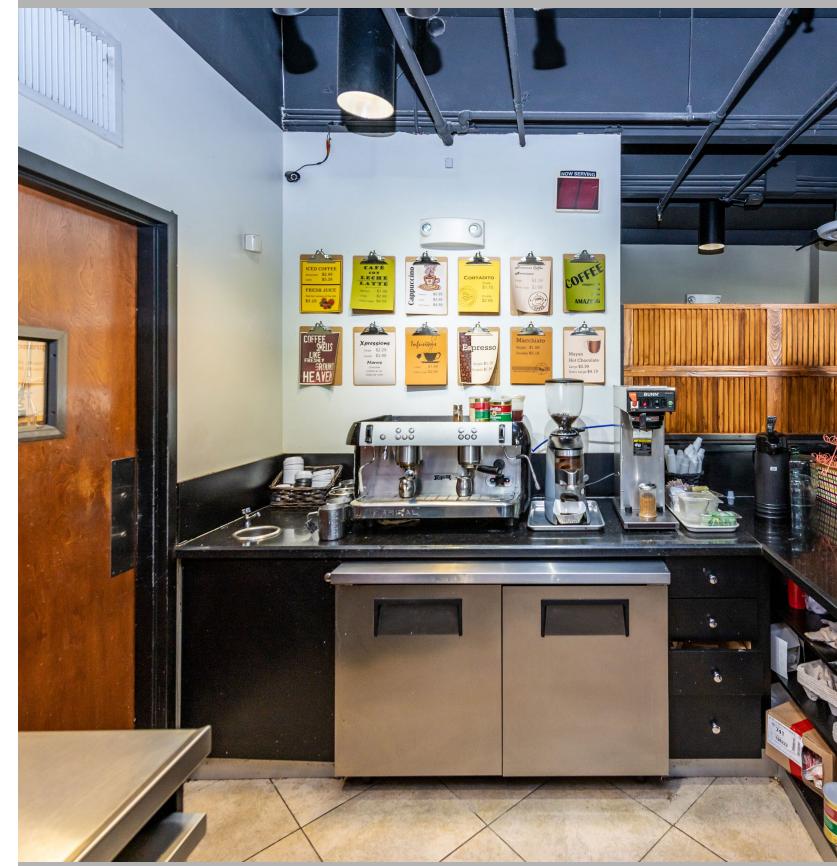

## Serving Area

The serving area is separated by a service countertop, it provides enough space for emoployees to walk and work freely.