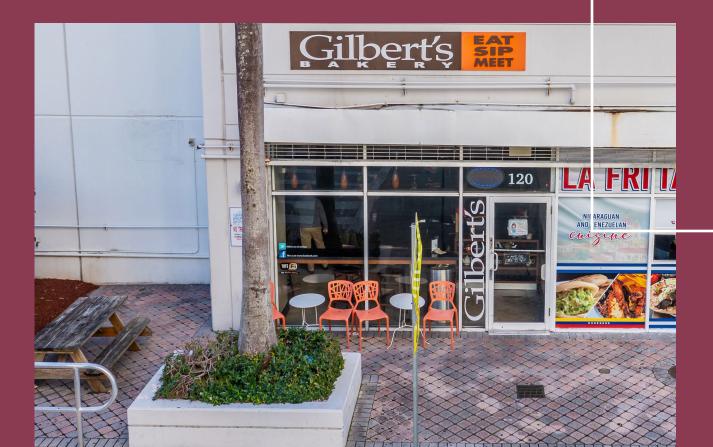

Unit 120 Is built out as a coffee shop, at 1802 square feet it is spacious enough to serve as a part of the morning routine to many clients in the area.

#### 10+ Years Regular Clients Corner Unit