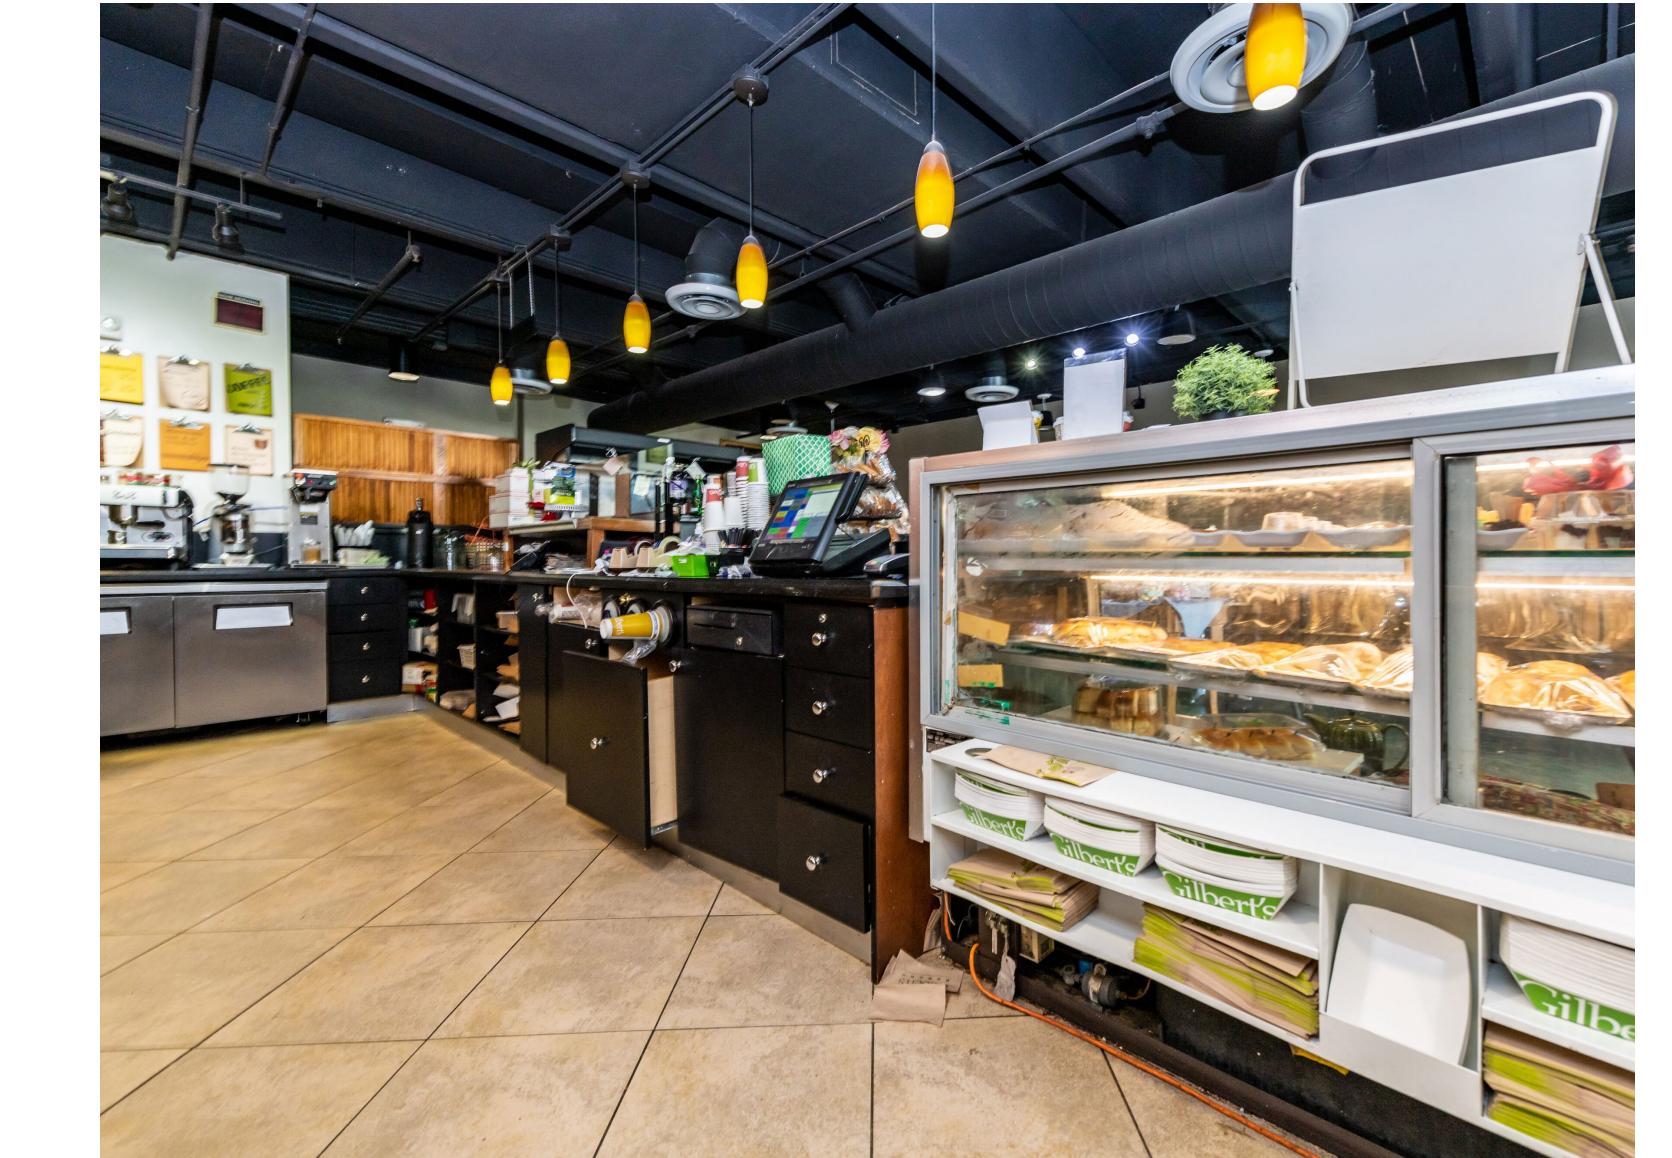

Unit 120 Is built out as a coffee shop, at 1802 square feet it is spacious enough to serve as a part of the morning routine to many clients in the area.

## Serving Area

The serving area is separated by a service countertop, it provides enough space for emoployees to walk and work freely.