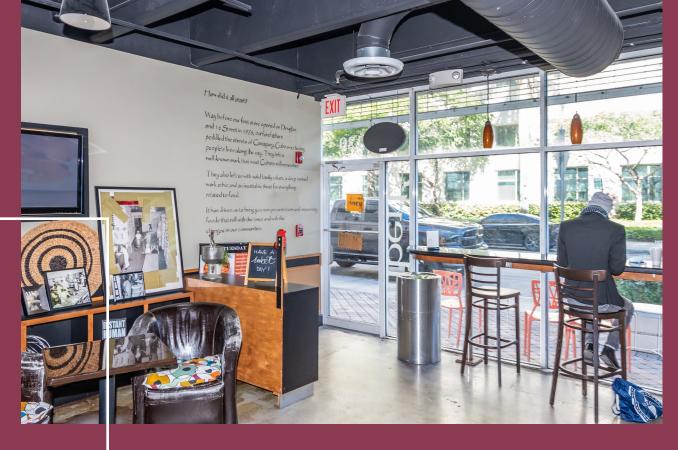

## Eating Area

The matte black ceiling, warm lights and large windows create a unique atmophere. The seating area includes a window facing bench, a couch entertainment area and table area.