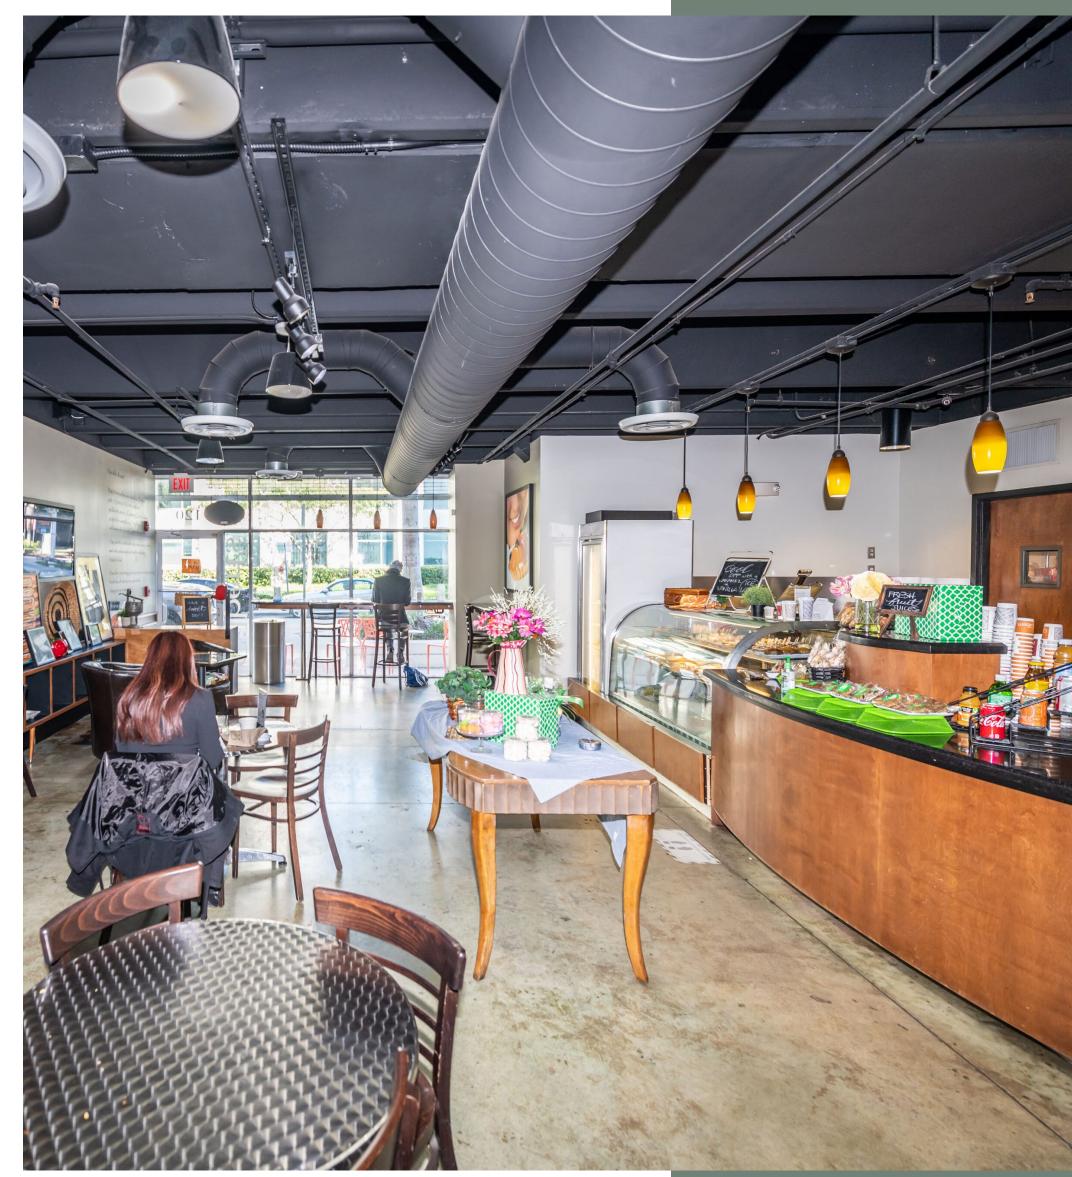

## Serving Area

The serving area is separated by a service countertop, it provides enough space for emoployees to walk and work freely.