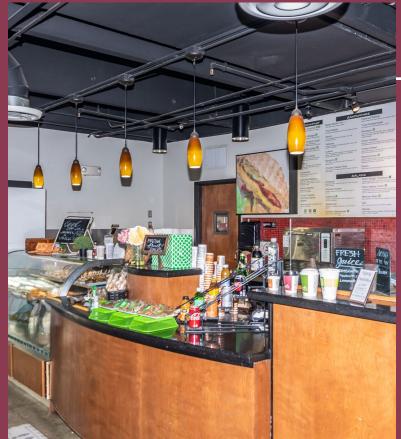

## Serving Area

The serving area is separated by a service countertop, it provides enough space for emoployees to walk and work freely.