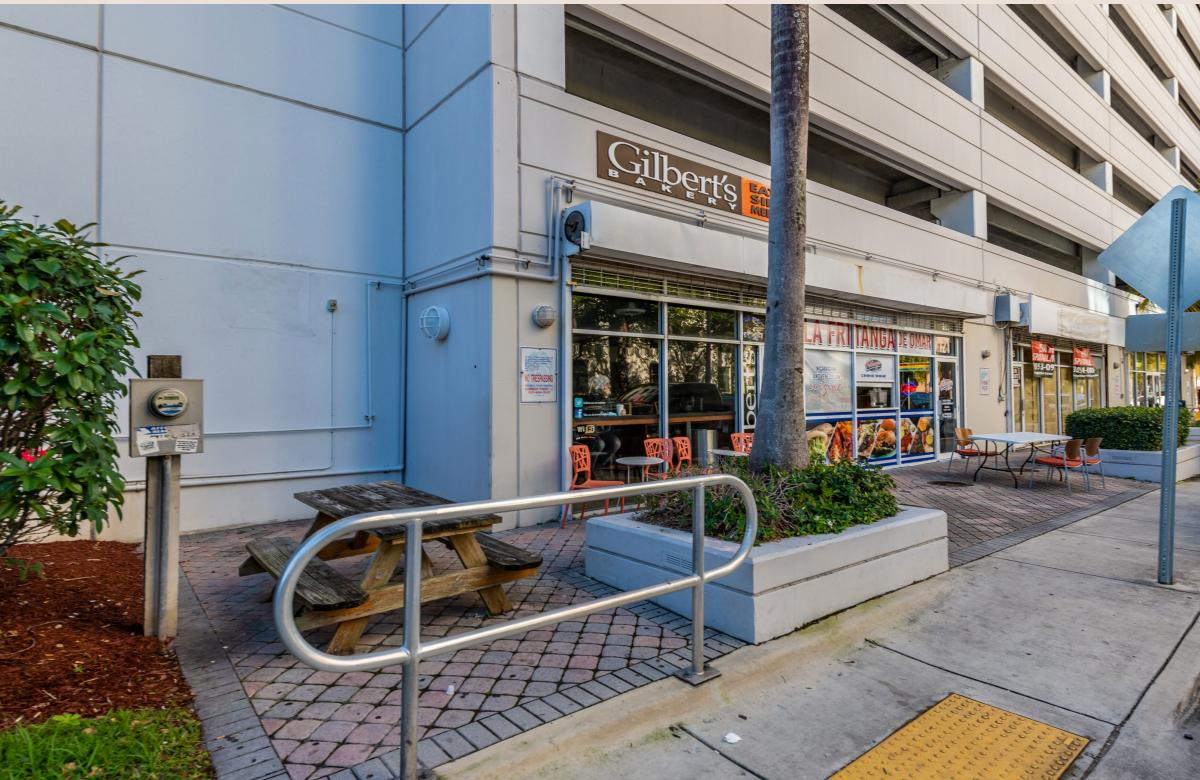

Unit 120 Is built out as a coffee shop, at 1802 square feet it is spacious enough to serve as a part of the morning routine to many clients in the area.

#### 10+ Years Regular Clients Corner Unit