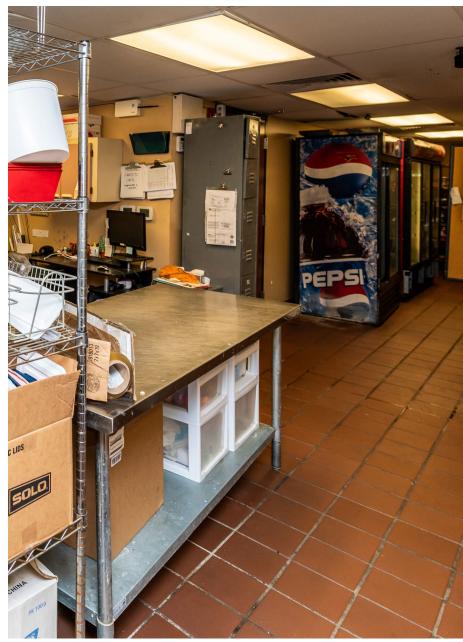

#### Kitchen

A separate kitchen area gives you the privacy needed to prepare meals. It is also large enough to accommodate storage and refrigeration.