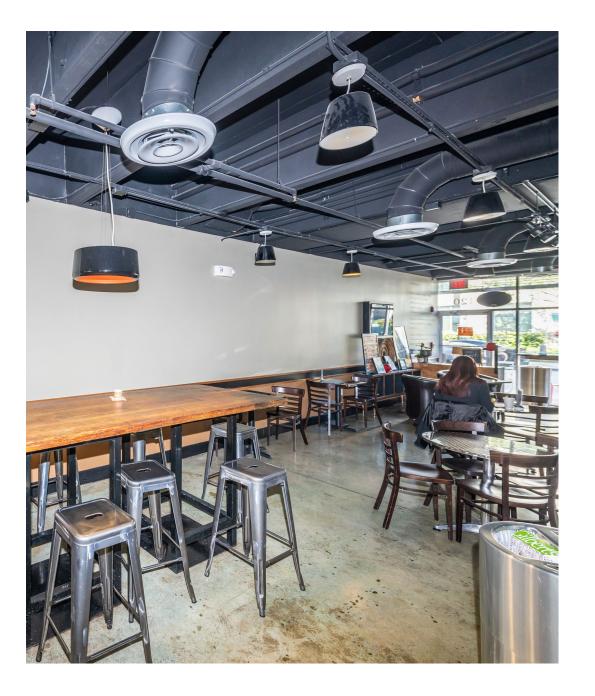

## Eating Area

The matte black ceiling, warm lights and large windows create a unique atmophere. The seating area includes a window facing bench, a couch entertainment area and table area.