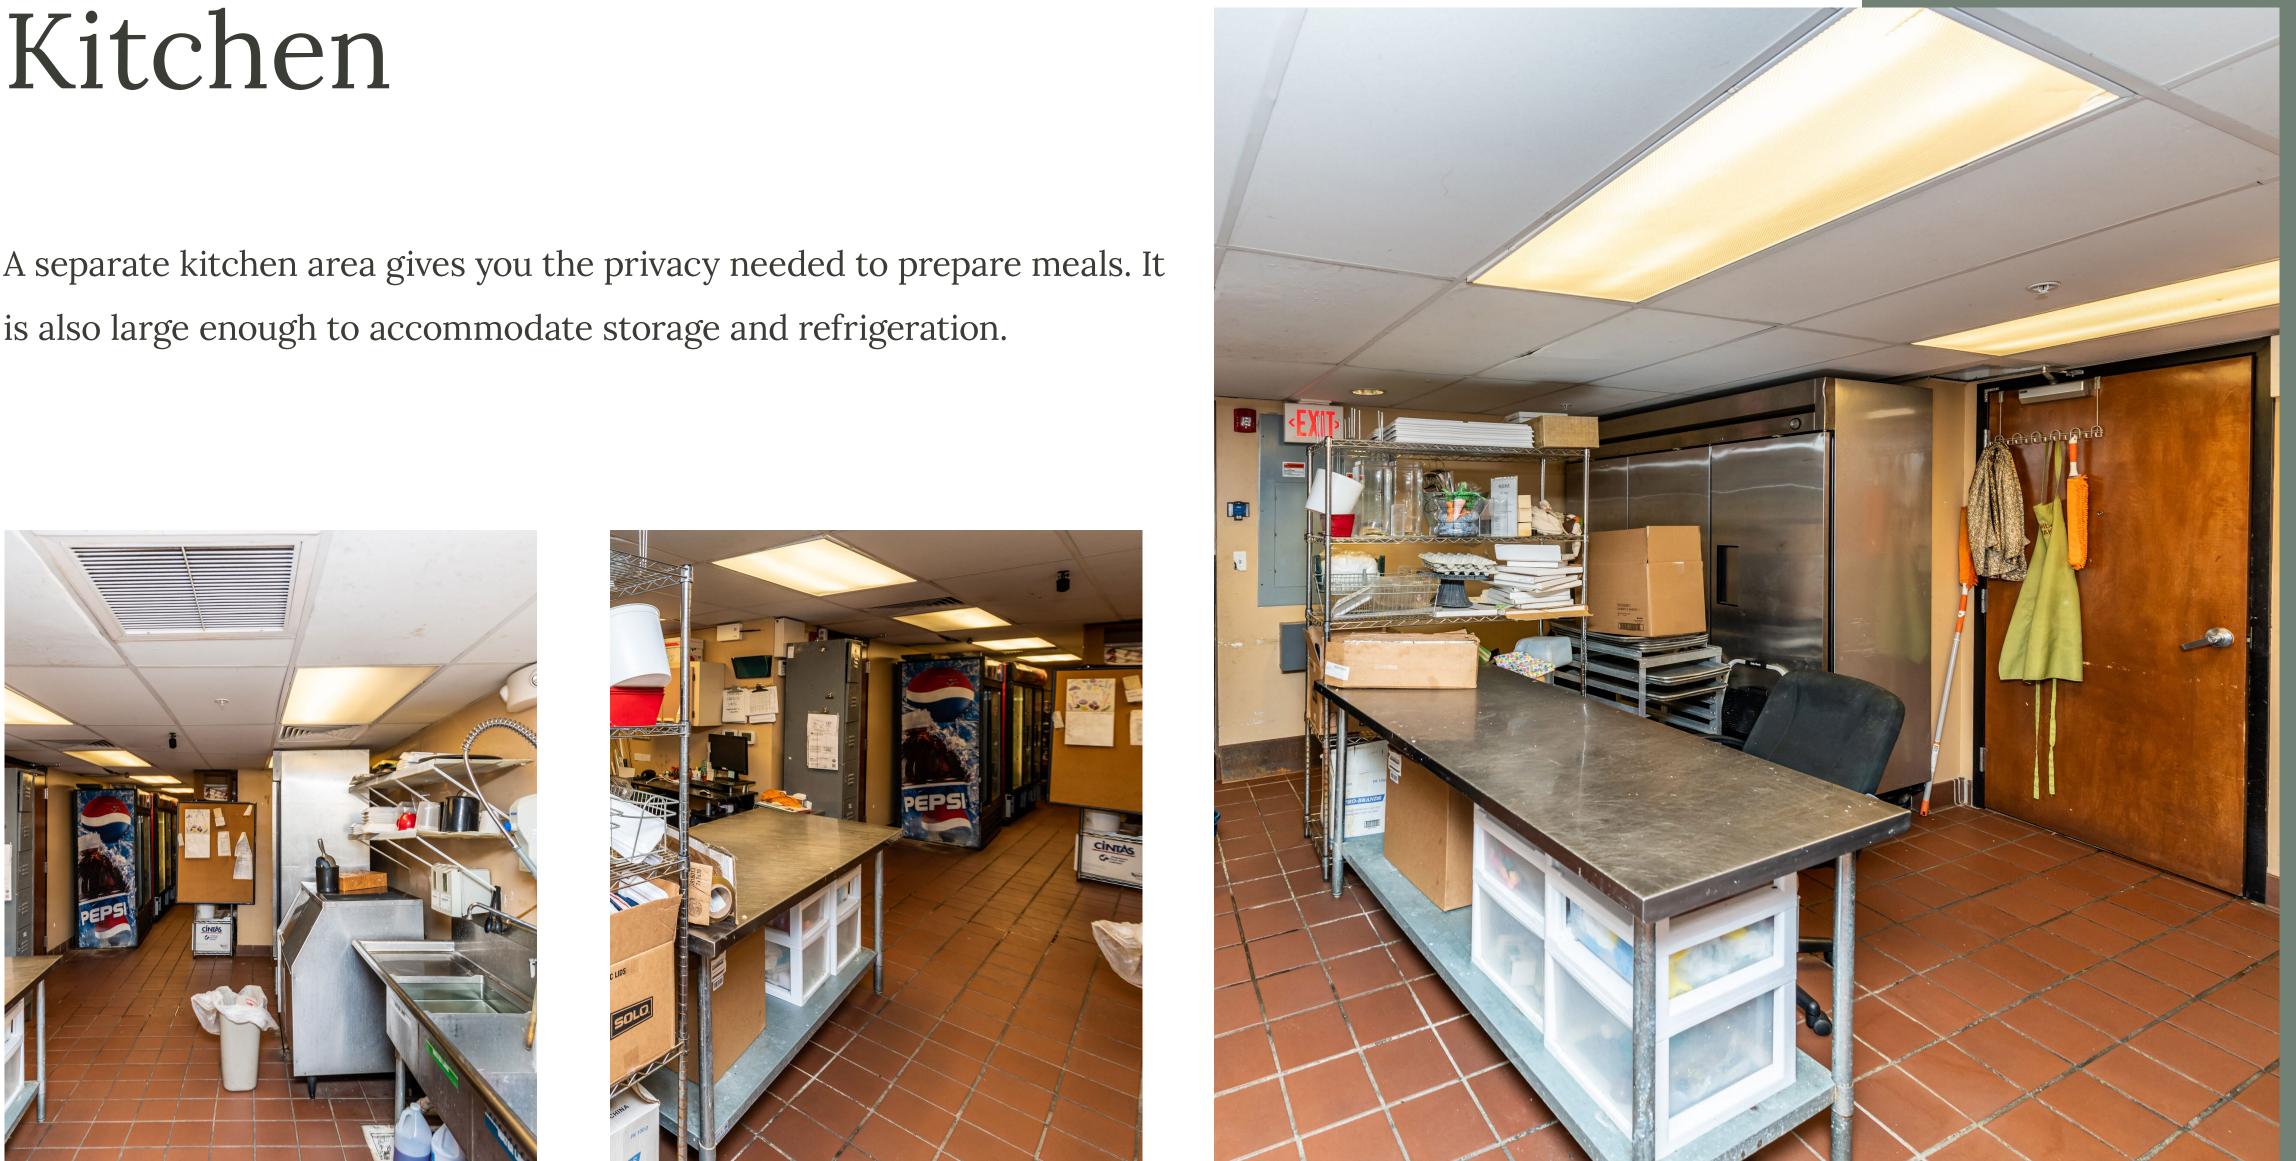

#### Kitchen

A separate kitchen area gives you the privacy needed to prepare meals. It is also large enough to accommodate storage and refrigeration.