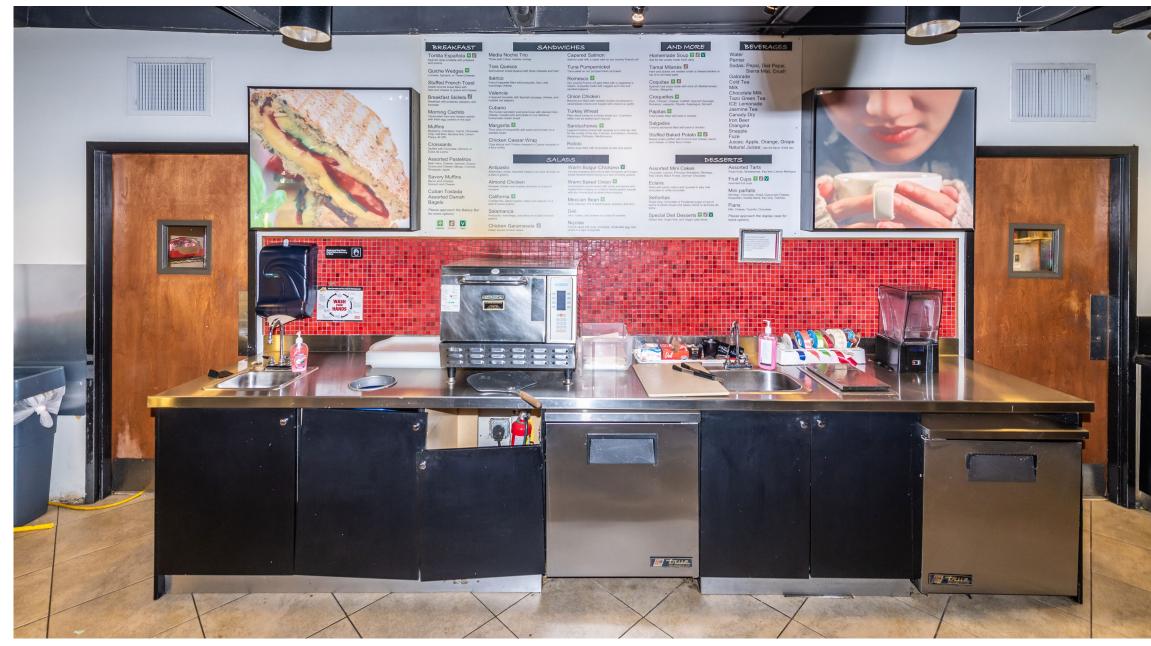

## Serving Area

The serving area is separated by a service countertop, it provides enough space for emoployees to walk and work freely.