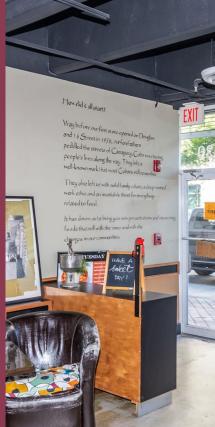

## Eating Area

The matte black ceiling, warm lights and large windows create a unique atmophere. The seating area includes a window facing bench, a couch entertainment area and table area.

Unit 120 Is built out as a coffee shop, at 1802 square feet it is spacious enough to serve as a part of the morning routine to many clients in the area.