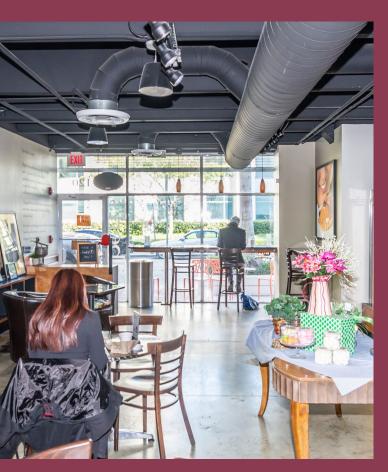

## Eating Area

The matte black ceiling, warm lights and large windows create a unique atmophere. The seating area includes a window facing bench, a couch entertainment area and table area.