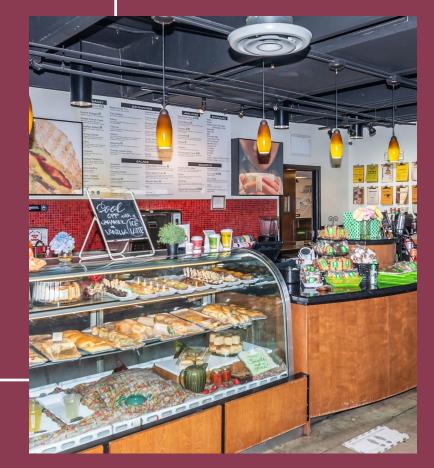

## Serving Area

The serving area is separated by a service countertop, it provides enough space for emoployees to walk and work freely.