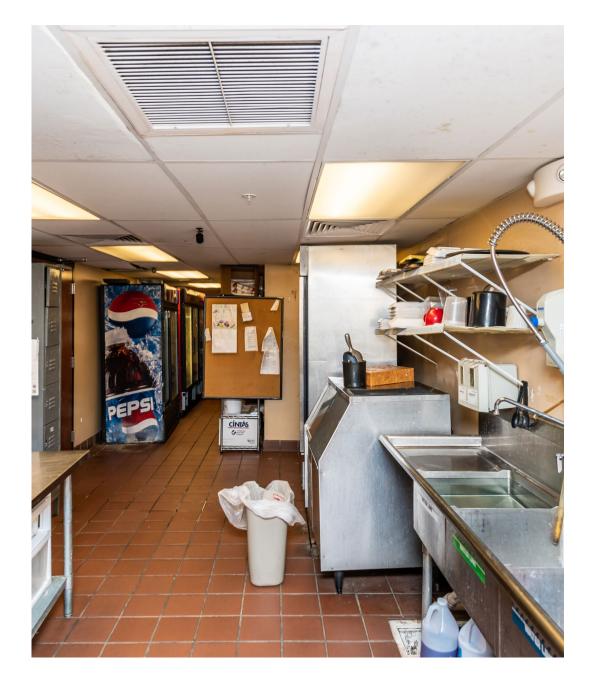

#### Kitchen

A separate kitchen area gives you the privacy needed to prepare meals. It is also large enough to accommodate storage and refrigeration.