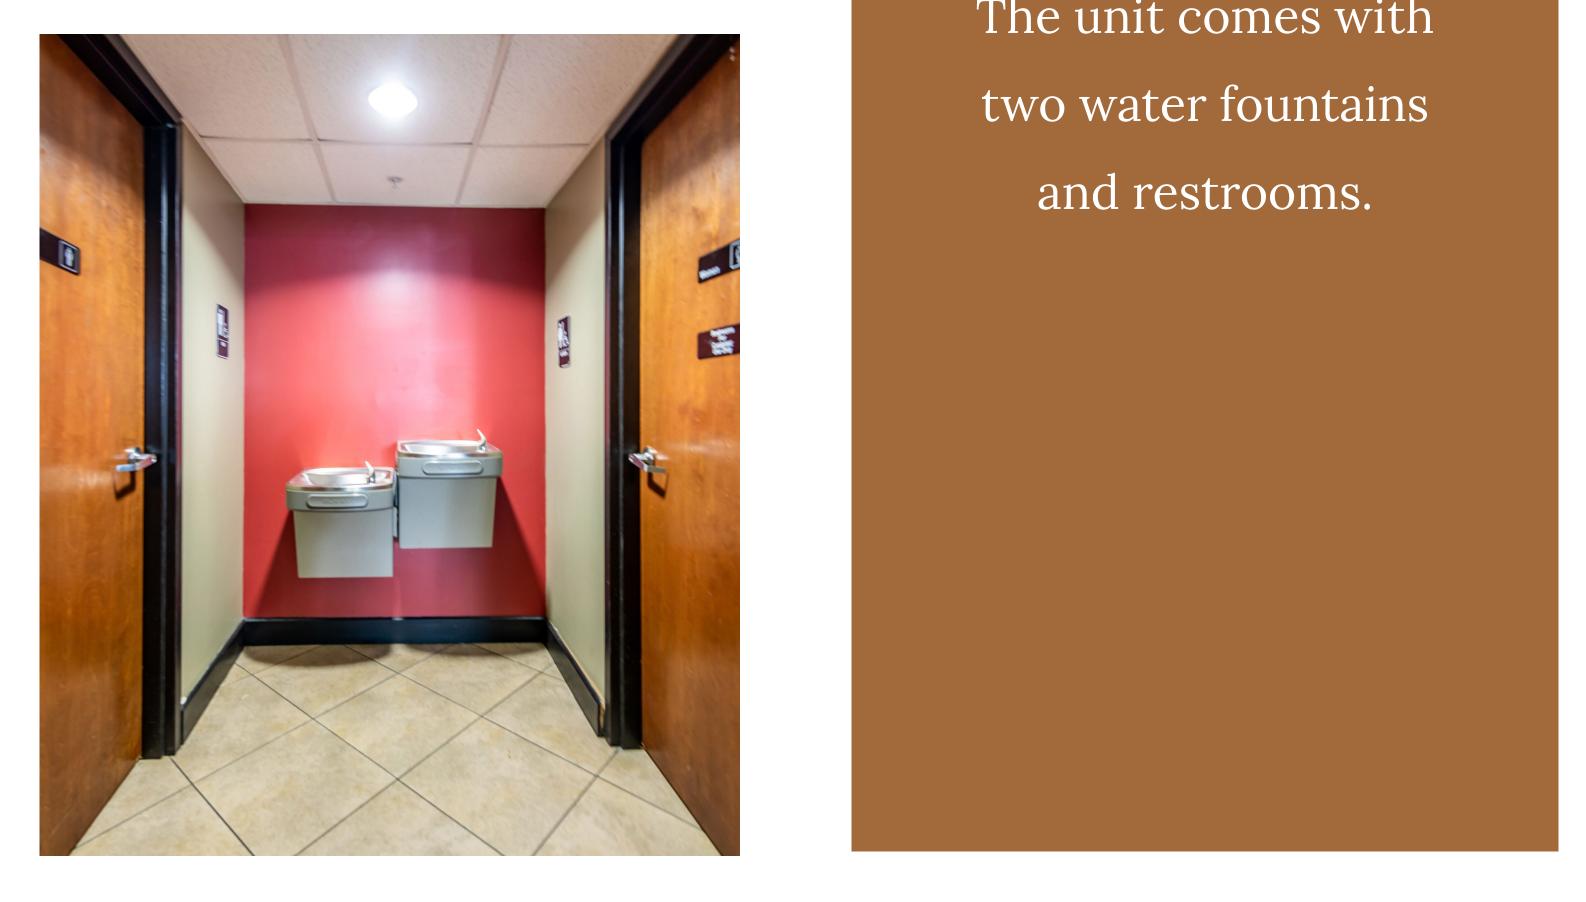

central hub and sees a high amount of foot traffic.









Unit 120 Is built out as a coffee shop, at 1802 square feet it is spacious enough to serve as a part of the morning routine to many clients in the area.





#### 10+ Years Regular Clients Corner Unit













## Serving Area

The serving area is separated by a service countertop, it provides enough space for emoployees to walk and work freely.









## Eating Area

The matte black ceiling, warm lights and large windows create a unique atmophere. The seating area includes a window facing bench, a couch entertainment area and table area.











#### Kitchen

A separate kitchen area gives you the privacy needed to prepare meals. It is also large enough to accommodate storage and refrigeration.











#### Restrooms



The unit comes with two water fountains and restrooms.









# THANK YOU

Dominion Tower Parking Garage

#### Address:

1051 NW 14TH ST, Miami FL 33136

Phone:

Email:

786-294-5191

Cesar@Dominion-Tower-LC.com