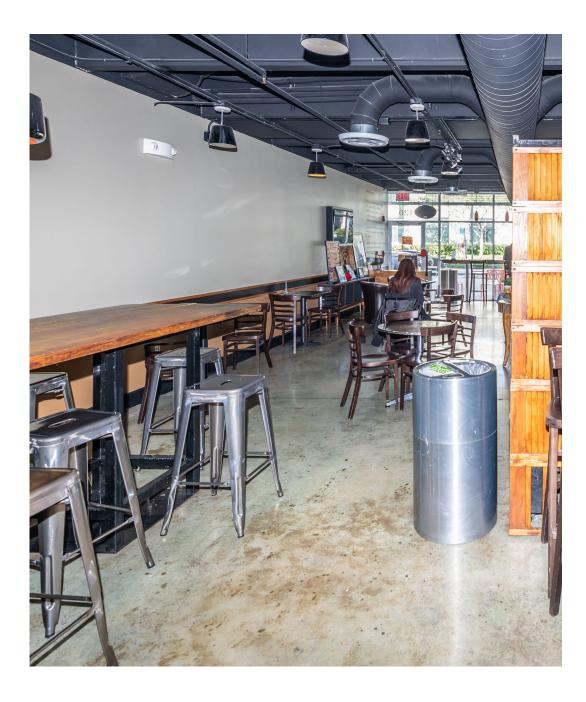

## Eating Area

The matte black ceiling, warm lights and large windows create a unique atmophere. The seating area includes a window facing bench, a couch entertainment area and table area.