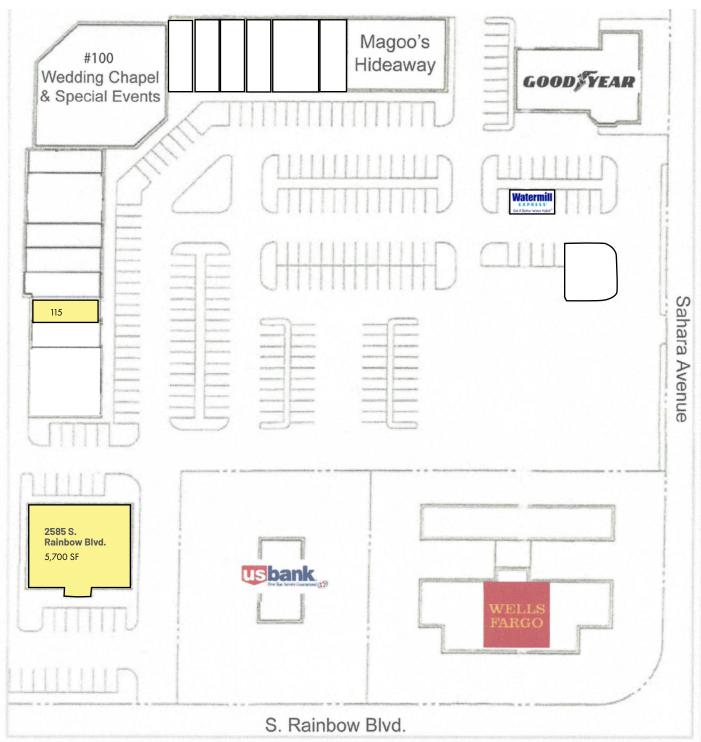

Anchor tenants include Magoo's Hideaway, Wellington Place, Paradise Place Jamacian Cuisine and two major banks: U.S. Bank and Wells Fargo Bank, which work to guarantee high levels of daily traffic to the plaza.

Mission Paseo Plaza boasts more than 60,000 sq. ft. (+/-) of retail space with excellent visibility, mature landscaping and abundant parking available.

# 2585 S. RAINBOW BLVD.

5,700 sq. ft. (+/-)

Rent abatement and T.I. allowance negotiable, located on southeast corner of shopping center at Rainbow Blvd., drive-thru, strong traffic counts.

RENT: \$2.00 per sq. ft., per month

# **SUITE 115**

1,080 sq. ft. (+/-)

RENT: \$1.50 per sq. ft., per month

**CAM**: \$0.50 per sq. ft.