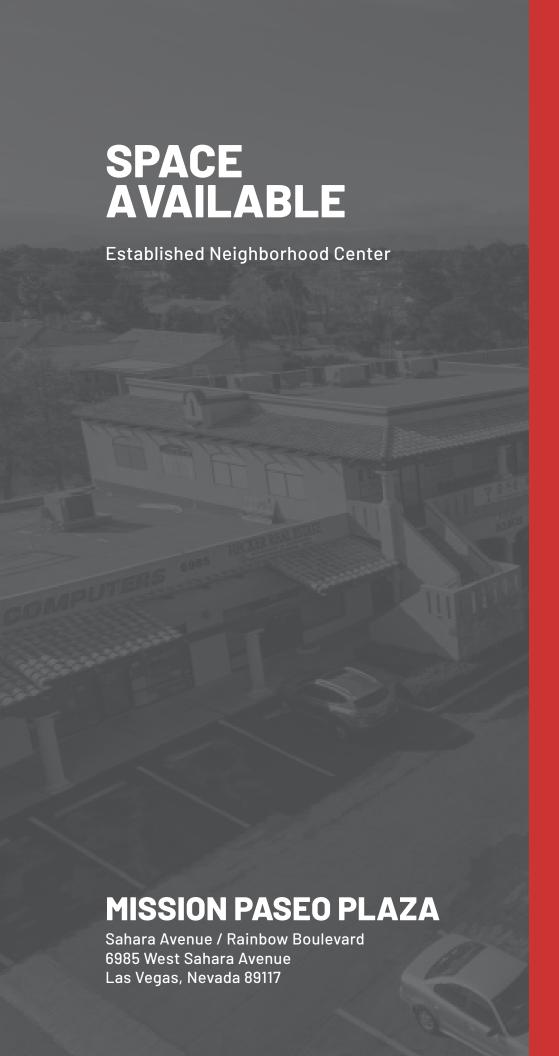

# MISSION PASEO PLAZA

6985 West Sahara Avenue Las Vegas, Nevada 89117

# AN ESTABLISHED, SPRAWLING NEIGHBORHOOD CENTER IN CLOSE PROXIMITY TO MAJOR FREEWAYS AND ARTERIALS, MORE THAN 124,000 VEHICLES PASS MISSION PASEO PLAZA'S ADJACENT INTERSECTION AT SAHARA AVENUE AND RAINBOW BOULEVARD DAILY.

Mission Paseo Plaza boasts more than 60,000 sq. ft. (+/-) of retail space with excellent visibility, mature landscaping and abundant parking available.