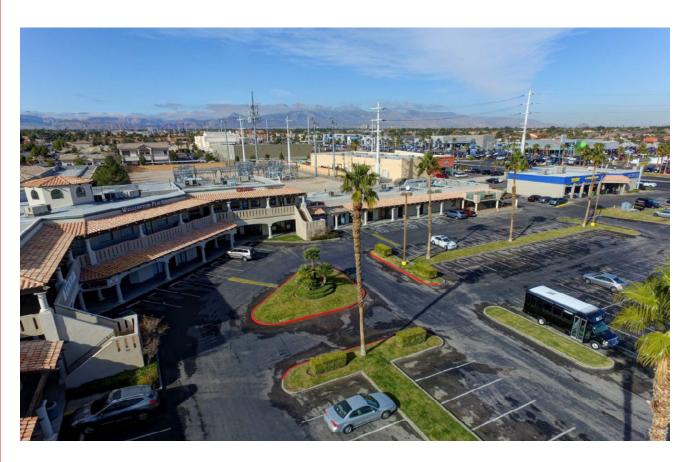

# AN ESTABLISHED, SPRAWLING NEIGHBORHOOD CENTER IN CLOSE PROXIMITY TO MAJOR FREEWAYS AND ARTERIALS, MORE THAN 124,000 VEHICLES PASS MISSION PASEO PLAZA'S ADJACENT INTERSECTION AT SAHARA AVENUE AND RAINBOW BOULEVARD DAILY.

Mission Paseo Plaza boasts more than 60,000 sq. ft. (+/-) of retail space with excellent visibility, mature landscaping and abundant parking available.