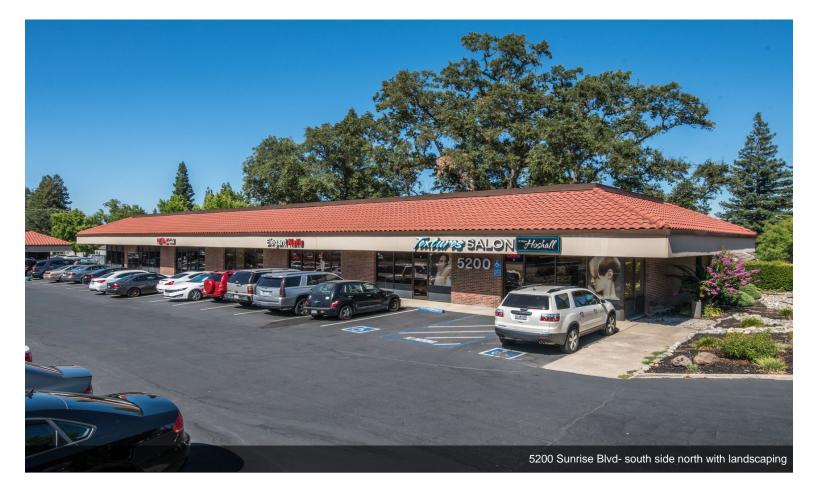

### 5200-5252 Sunrise Blvd

5200-5252 Sunrise Blvd, Fair Oaks, CA 95628

# 5200-5252 Sunrise Blvd

\$17.40 - \$18.60 /SF/YR

Location offering building signage visible from busy Sunrise Blvd. with ease of access off of Wildridge. Sunrise Mall, Sunrise Marketplace, Restaurants and Major National Retailers in immediate area. End cap Suite 1 built out as a HAIR SALON but can be used for medical/service or office use. Reception Area, Large Open Area, one office and one private restroom. Additional plumbing in open area. Hair salon space has area for washer and dryer. Suite 2 has 892 sf approximately and has been re-painted throughout. Space shows very well. Upgraded restroom, coffee bar area, breakroom/kitchenette and private office make this a nice option for office or service type of use. Join long term adjacent tenants: Elegant...

#### 5200-5252 Sunrise Blvd, Fair Oaks, CA 95628

Location offering building signage visible from busy Sunrise Blvd. with ease of access off of Wildridge. Sunrise Mall, Sunrise Marketplace, Restaurants and Major National Retailers in immediate area. End cap Suite 1 built out as a HAIR SALON but can be used for medical/service or office use. Reception Area, Large Open Area, one office and one private restroom. Additional plumbing in open area. Hair salon space has area for washer and dryer. Suite 2 has 892 sf approximately and has been re-painted throughout. Space shows very well. Upgraded restroom, coffee bar area, breakroom/kitchenette and private office make this a nice option for office or service type of use. Join long term adjacent tenants: Elegant Nails, Cornerstone Speech and Flower Massage/Spa. Former Orange Coast Title space in front building has 5 offices, large kitchenette and private restroom. Highly upgraded interiors. Located directly across from Quail Point Shopping Center anchored by Trader Joe's and Lens Crafters which is Fair Oaks most dominant retail center. High identity end cap space available now. 25 good size offices, conference rooms and private restroom. Great building signage facing Sunrise Blvd. Revised flyer and photos to follow.