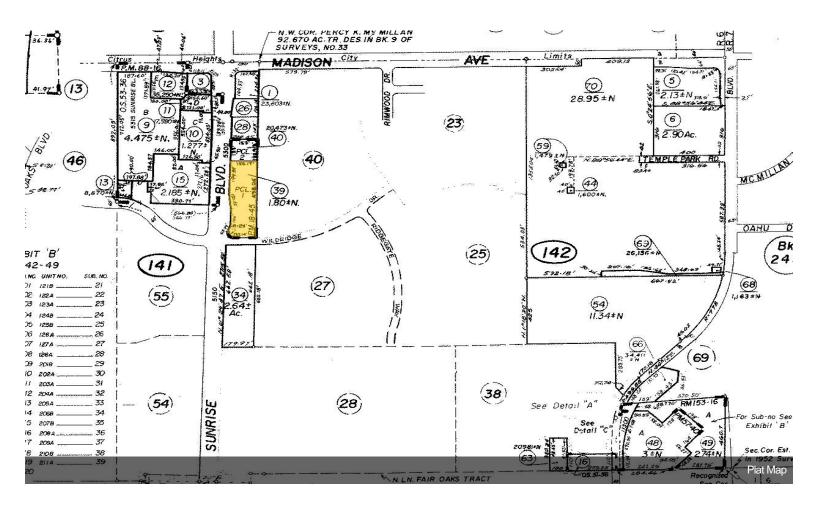

### 5200-5252 Sunrise Blvd

5200-5252 Sunrise Blvd, Fair Oaks, CA 95628

• Location is approximately one mile south of Sunrise Mall and Sunrise Marketplace-Birdcage Center

• Surrounded by retail, office and residential

• Strong daytime polulation and high traffic counts make this Fair Oaks area ideal to conduct your business