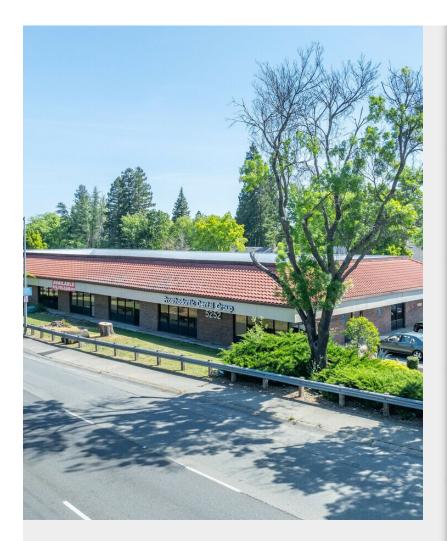

### 5200-5252 Sunrise Blvd

5200-5252 Sunrise Blvd, Fair Oaks, CA 95628

# 5200-5252 Sunrise Blvd

\$17.40 - \$18.60 /SF/YR

Location offering building signage visible from busy Sunrise Blvd. with ease of access off of Wildridge. Sunrise Mall, Sunrise Marketplace, Restaurants and Major National Retailers in immediate area. End cap Suite 1 built out as a HAIR SALON but can be used for medical/service or office use. Reception Area, Large Open Area, one office and one private restroom. Additional plumbing in open area. Hair salon space has area for washer and dryer. Suite 2 has 892 sf approximately and has been re-painted throughout. Space shows very well. Upgraded restroom, coffee bar area, breakroom/kitchenette and private office make this a nice option for office or service type of use. Join long term adjacent tenants: Elegant...

#### 5200-5252 Sunrise Blvd, Fair Oaks, CA 95628

Location offering building signage visible from busy Sunrise Blvd. with ease of access off of Wildridge. Sunrise Mall, Sunrise Marketplace, Restaurants and Major National Retailers in immediate area. End cap Suite 1 built out as a HAIR SALON but can be used for medical/service or office use. Reception Area, Large Open Area, one office and one private restroom. Additional plumbing in open area. Hair salon space has area for washer and dryer. Suite 2 has 892 sf approximately and has been re-painted throughout. Space shows very well. Upgraded restroom, coffee bar area, breakroom/kitchenette and private office make this a nice option for office or service type of use. Join long term adjacent tenants: Elegant Nails, Cornerstone Speech and Flower Massage/Spa. Former Orange Coast Title space in front building has 5 offices, large kitchenette and private restroom. Highly upgraded interiors. Located directly across from Quail Point Shopping Center anchored by Trader Joe's and Lens Crafters which is Fair Oaks most dominant retail center. High identity end cap space available now. 25 good size offices, conference rooms and private restroom. Great building signage facing Sunrise Blvd. Revised flyer and photos to follow.