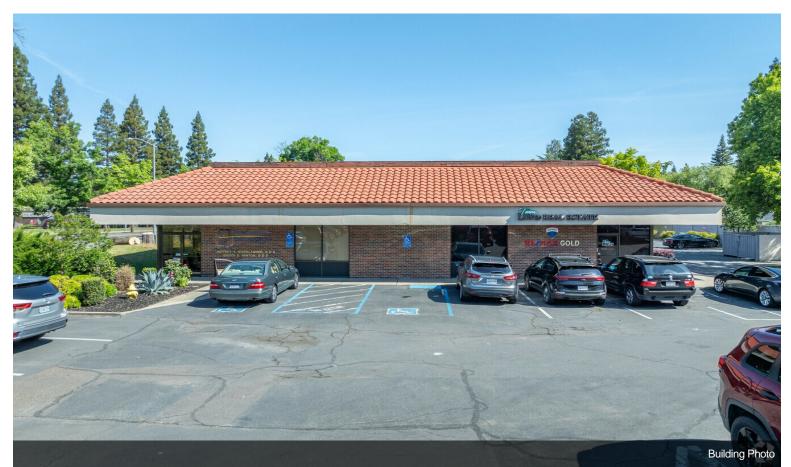

### 5200-5252 Sunrise Blvd

5200-5252 Sunrise Blvd, Fair Oaks, CA 95628

# 5200-5252 Sunrise Blvd

\$17.40 - \$18.60 /SF/YR

Location offering building signage visible from busy Sunrise Blvd. with ease of access off of Wildridge. Sunrise Mall, Sunrise Marketplace, Restaurants and Major National Retailers in immediate area. End cap Suite 1 built out as a HAIR SALON but can be used for medical/service or office use. Reception Area, Large Open Area, one office and one private restroom. Additional plumbing in open area. Hair salon space has area for washer and dryer. Suite 2 has 892 sf approximately and has been re-painted throughout. Space shows very well. Upgraded restroom, coffee bar area, breakroom/kitchenette and private office make this a nice option for office or service type of use. Join long term adjacent tenants: Elegant...

#### 5200-5252 Sunrise Blvd, Fair Oaks, CA 95628

Location offering building signage visible from busy Sunrise Blvd. with ease of access off of Wildridge. Sunrise Mall, Sunrise Marketplace, Restaurants and Major National Retailers in immediate area. End cap Suite 1 built out as a HAIR SALON but can be used for medical/service or office use. Reception Area, Large Open Area, one office and one private restroom. Additional plumbing in open area. Hair salon space has area for washer and dryer. Suite 2 has 892 sf approximately and has been re-painted throughout. Space shows very well. Upgraded restroom, coffee bar area, breakroom/kitchenette and private office make this a nice option for office or service type of use. Join long term adjacent tenants: Elegant Nails, Cornerstone Speech and Flower Massage/Spa. Former Orange Coast Title space in front building has 5 offices, large kitchenette and private restroom. Highly upgraded interiors. Located directly across from Quail Point Shopping Center anchored by Trader Joe's and Lens Crafters which is Fair Oaks most dominant retail center. High identity end cap space available now. 25 good size offices, conference rooms and private restroom. Great building signage facing Sunrise Blvd. Revised flyer and photos to follow.