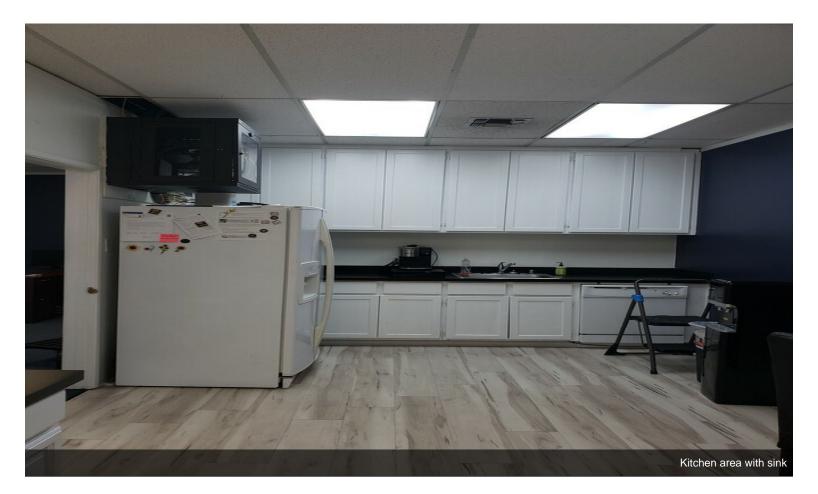

#### 1st Floor Ste 4

| Space Available | 5,879 SF              | Very nice build out with quality improvements. Large open<br>area and 25 private offices with many offices located on the<br>perimeter of the space with windows. 2 private restrooms<br>and good size conference rooms. |
|-----------------|-----------------------|--------------------------------------------------------------------------------------------------------------------------------------------------------------------------------------------------------------------------|
| Rental Rate     | Upon Request          |                                                                                                                                                                                                                          |
| Date Available  | Now                   |                                                                                                                                                                                                                          |
| Service Type    | Modified Gross        |                                                                                                                                                                                                                          |
| Built Out As    | Professional Services |                                                                                                                                                                                                                          |
| Space Type      | Relet                 |                                                                                                                                                                                                                          |
| Space Use       | Office                |                                                                                                                                                                                                                          |
| Lease Term      | Negotiable            |                                                                                                                                                                                                                          |
|                 |                       |                                                                                                                                                                                                                          |

#### 5200-5252 Sunrise Blvd, Fair Oaks, CA 95628

Location offering building signage visible from busy Sunrise Blvd. with ease of access off of Wildridge. Sunrise Mall, Sunrise Marketplace, Restaurants and Major National Retailers in immediate area. End cap Suite 1 built out as a HAIR SALON but can be used for medical/service or office use. Reception Area, Large Open Area, one office and one private restroom. Additional plumbing in open area. Hair salon space has area for washer and dryer. Suite 2 has 892 sf approximately and has been re-painted throughout. Space shows very well. Upgraded restroom, coffee bar area, breakroom/kitchenette and private office make this a nice option for office or service type of use. Join long term adjacent tenants: Elegant Nails, Cornerstone Speech and Flower Massage/Spa. Former Orange Coast Title space in front building has 5 offices, large kitchenette and private restroom. Highly upgraded interiors. Located directly across from Quail Point Shopping Center anchored by Trader Joe's and Lens Crafters which is Fair Oaks most dominant retail center. High identity end cap space available now. 25 good size offices, conference rooms and private restroom. Great building signage facing Sunrise Blvd. Revised flyer and photos to follow.