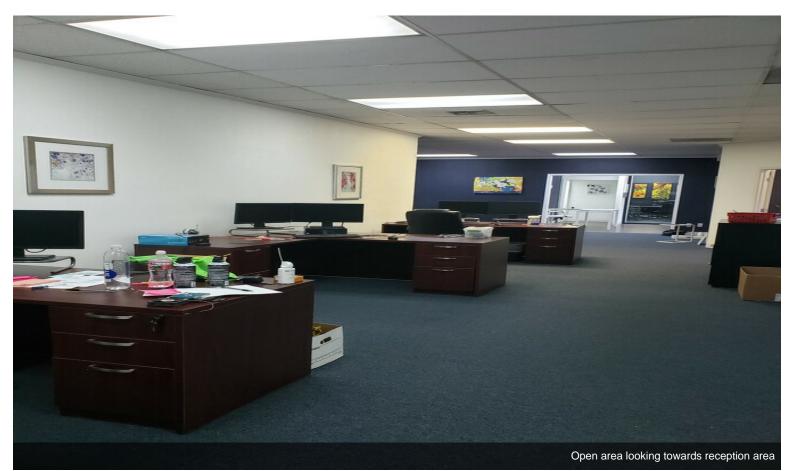

#### 1st Floor Ste 4

| Space Available | 5,879 SF              | Very nice build out with quality improvements. Large open<br>area and 25 private offices with many offices located on the<br>perimeter of the space with windows. 2 private restrooms<br>and good size conference rooms. |
|-----------------|-----------------------|--------------------------------------------------------------------------------------------------------------------------------------------------------------------------------------------------------------------------|
| Rental Rate     | Upon Request          |                                                                                                                                                                                                                          |
| Date Available  | Now                   |                                                                                                                                                                                                                          |
| Service Type    | Modified Gross        |                                                                                                                                                                                                                          |
| Built Out As    | Professional Services |                                                                                                                                                                                                                          |
| Space Type      | Relet                 |                                                                                                                                                                                                                          |
| Space Use       | Office                |                                                                                                                                                                                                                          |
| Lease Term      | Negotiable            |                                                                                                                                                                                                                          |
|                 |                       |                                                                                                                                                                                                                          |

#### 5200-5252 Sunrise Blvd, Fair Oaks, CA 95628

Location offering building signage visible from busy Sunrise Blvd. with ease of access off of Wildridge. Sunrise Mall, Sunrise Marketplace, Restaurants and Major National Retailers in immediate area. End cap Suite 1 built out as a HAIR SALON but can be used for medical/service or office use. Reception Area, Large Open Area, one office and one private restroom. Additional plumbing in open area. Hair salon space has area for washer and dryer. Suite 2 has 892 sf approximately and has been re-painted throughout. Space shows very well. Upgraded restroom, coffee bar area, breakroom/kitchenette and private office make this a nice option for office or service type of use. Join long term adjacent tenants: Elegant Nails, Cornerstone Speech and Flower Massage/Spa. Former Orange Coast Title space in front building has 5 offices, large kitchenette and private restroom. Highly upgraded interiors. Located directly across from Quail Point Shopping Center anchored by Trader Joe's and Lens Crafters which is Fair Oaks most dominant retail center. High identity end cap space available now. 25 good size offices, conference rooms and private restroom. Great building signage facing Sunrise Blvd. Revised flyer and photos to follow.