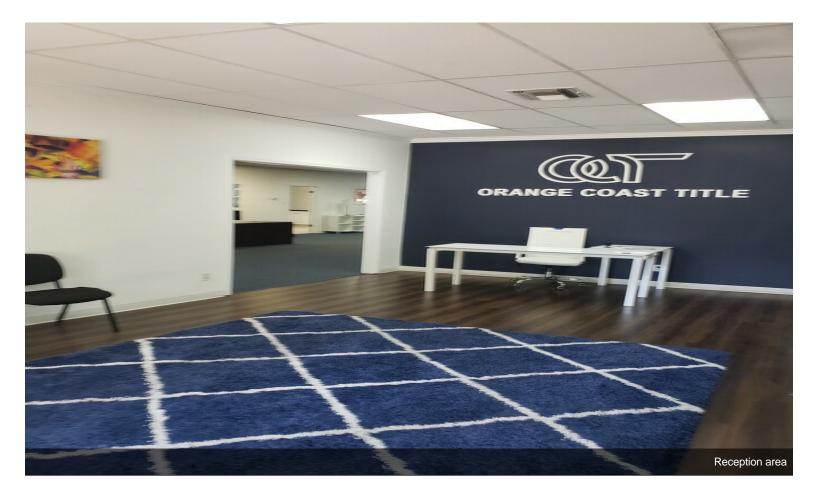

#### 1st Floor Ste 4

| Space Available | 5,879 SF              | Very nice build out with quality improvements. Large open<br>area and 25 private offices with many offices located on the<br>perimeter of the space with windows. 2 private restrooms<br>and good size conference rooms. |
|-----------------|-----------------------|--------------------------------------------------------------------------------------------------------------------------------------------------------------------------------------------------------------------------|
| Rental Rate     | Upon Request          |                                                                                                                                                                                                                          |
| Date Available  | Now                   |                                                                                                                                                                                                                          |
| Service Type    | Modified Gross        |                                                                                                                                                                                                                          |
| Built Out As    | Professional Services |                                                                                                                                                                                                                          |
| Space Type      | Relet                 |                                                                                                                                                                                                                          |
| Space Use       | Office                |                                                                                                                                                                                                                          |
| Lease Term      | Negotiable            |                                                                                                                                                                                                                          |
|                 |                       |                                                                                                                                                                                                                          |

#### 5200-5252 Sunrise Blvd, Fair Oaks, CA 95628

Location offering building signage visible from busy Sunrise Blvd. with ease of access off of Wildridge. Sunrise Mall, Sunrise Marketplace, Restaurants and Major National Retailers in immediate area. End cap Suite 1 built out as a HAIR SALON but can be used for medical/service or office use. Reception Area, Large Open Area, one office and one private restroom. Additional plumbing in open area. Hair salon space has area for washer and dryer. Suite 2 has 892 sf approximately and has been re-painted throughout. Space shows very well. Upgraded restroom, coffee bar area, breakroom/kitchenette and private office make this a nice option for office or service type of use. Join long term adjacent tenants: Elegant Nails, Cornerstone Speech and Flower Massage/Spa. Former Orange Coast Title space in front building has 5 offices, large kitchenette and private restroom. Highly upgraded interiors. Located directly across from Quail Point Shopping Center anchored by Trader Joe's and Lens Crafters which is Fair Oaks most dominant retail center. High identity end cap space available now. 25 good size offices, conference rooms and private restroom. Great building signage facing Sunrise Blvd. Revised flyer and photos to follow.