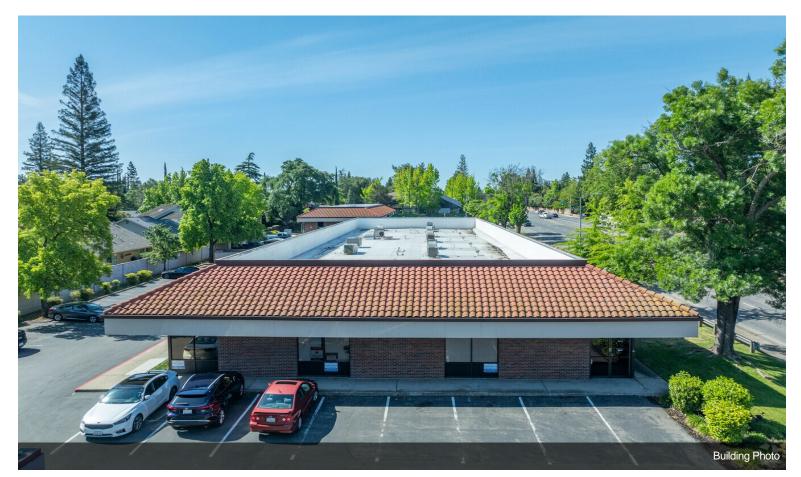

### 5200-5252 Sunrise Blvd

5200-5252 Sunrise Blvd, Fair Oaks, CA 95628

# 5200-5252 Sunrise Blvd

\$17.40 - \$18.60 /SF/YR

Location offering building signage visible from busy Sunrise Blvd. with ease of access off of Wildridge. Sunrise Mall, Sunrise Marketplace, Restaurants and Major National Retailers in immediate area. End cap Suite 1 built out as a HAIR SALON but can be used for medical/service or office use. Reception Area, Large Open Area, one office and one private restroom. Additional plumbing in open area. Hair salon space has area for washer and dryer. Suite 2 has 892 sf approximately and has been re-painted throughout. Space shows very well. Upgraded restroom, coffee bar area, breakroom/kitchenette and private office make this a nice option for office or service type of use. Join long term adjacent tenants: Elegant...

#### 5200-5252 Sunrise Blvd, Fair Oaks, CA 95628

Location offering building signage visible from busy Sunrise Blvd. with ease of access off of Wildridge. Sunrise Mall, Sunrise Marketplace, Restaurants and Major National Retailers in immediate area. End cap Suite 1 built out as a HAIR SALON but can be used for medical/service or office use. Reception Area, Large Open Area, one office and one private restroom. Additional plumbing in open area. Hair salon space has area for washer and dryer. Suite 2 has 892 sf approximately and has been re-painted throughout. Space shows very well. Upgraded restroom, coffee bar area, breakroom/kitchenette and private office make this a nice option for office or service type of use. Join long term adjacent tenants: Elegant Nails, Cornerstone Speech and Flower Massage/Spa. Former Orange Coast Title space in front building has 5 offices, large kitchenette and private restroom. Highly upgraded interiors. Located directly across from Quail Point Shopping Center anchored by Trader Joe's and Lens Crafters which is Fair Oaks most dominant retail center. High identity end cap space available now. 25 good size offices, conference rooms and private restroom. Great building signage facing Sunrise Blvd. Revised flyer and photos to follow.