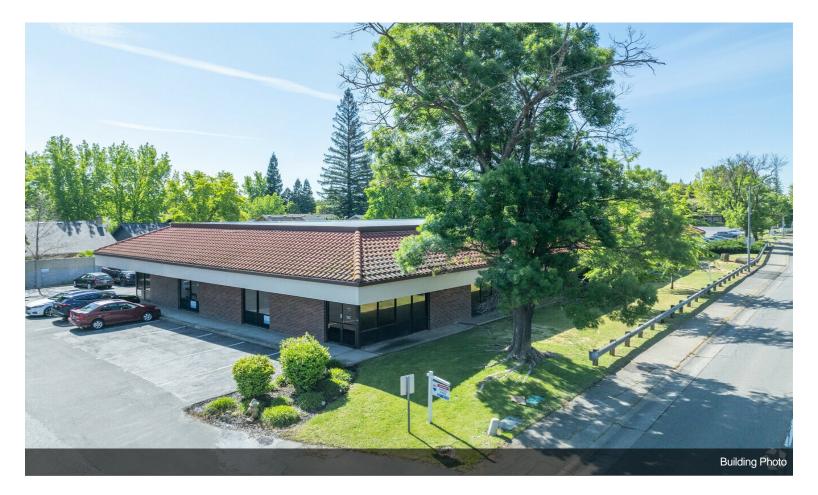

### 5200-5252 Sunrise Blvd

5200-5252 Sunrise Blvd, Fair Oaks, CA 95628

#### 5200-5252 Sunrise Blvd, Fair Oaks, CA 95628

Location offering building signage visible from busy Sunrise Blvd. with ease of access off of Wildridge. Sunrise Mall, Sunrise Marketplace, Restaurants and Major National Retailers in immediate area. End cap Suite 1 built out as a HAIR SALON but can be used for medical/service or office use. Reception Area, Large Open Area, one office and one private restroom. Additional plumbing in open area. Hair salon space has area for washer and dryer. Suite 2 has 892 sf approximately and has been re-painted throughout. Space shows very well. Upgraded restroom, coffee bar area, breakroom/kitchenette and private office make this a nice option for office or service type of use. Join long term adjacent tenants: Elegant Nails, Cornerstone Speech and Flower Massage/Spa. Former Orange Coast Title space in front building has 5 offices, large kitchenette and private restroom. Highly upgraded interiors. Located directly across from Quail Point Shopping Center anchored by Trader Joe's and Lens Crafters which is Fair Oaks most dominant retail center. High identity end cap space available now. 25 good size offices, conference rooms and private restroom. Great building signage facing Sunrise Blvd. Revised flyer and photos to follow.