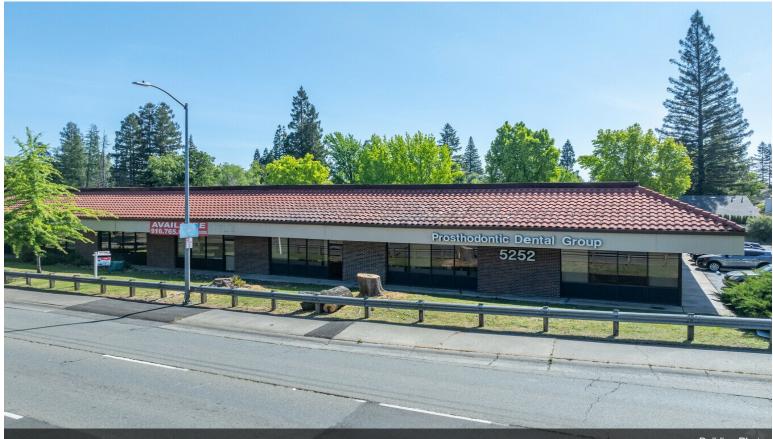

### 5200-5252 Sunrise Blvd

5200-5252 Sunrise Blvd, Fair Oaks, CA 95628

#### 5200-5252 Sunrise Blvd, Fair Oaks, CA 95628

Location offering building signage visible from busy Sunrise Blvd. with ease of access off of Wildridge. Sunrise Mall, Sunrise Marketplace, Restaurants and Major National Retailers in immediate area. End cap Suite 1 built out as a HAIR SALON but can be used for medical/service or office use. Reception Area, Large Open Area, one office and one private restroom. Additional plumbing in open area. Hair salon space has area for washer and dryer. Suite 2 has 892 sf approximately and has been re-painted throughout. Space shows very well. Upgraded restroom, coffee bar area, breakroom/kitchenette and private office make this a nice option for office or service type of use. Join long term adjacent tenants: Elegant Nails, Cornerstone Speech and Flower Massage/Spa. Former Orange Coast Title space in front building has 5 offices, large kitchenette and private restroom. Highly upgraded interiors. Located directly across from Quail Point Shopping Center anchored by Trader Joe's and Lens Crafters which is Fair Oaks most dominant retail center. High identity end cap space available now. 25 good size offices, conference rooms and private restroom. Great building signage facing Sunrise Blvd. Revised flyer and photos to follow.