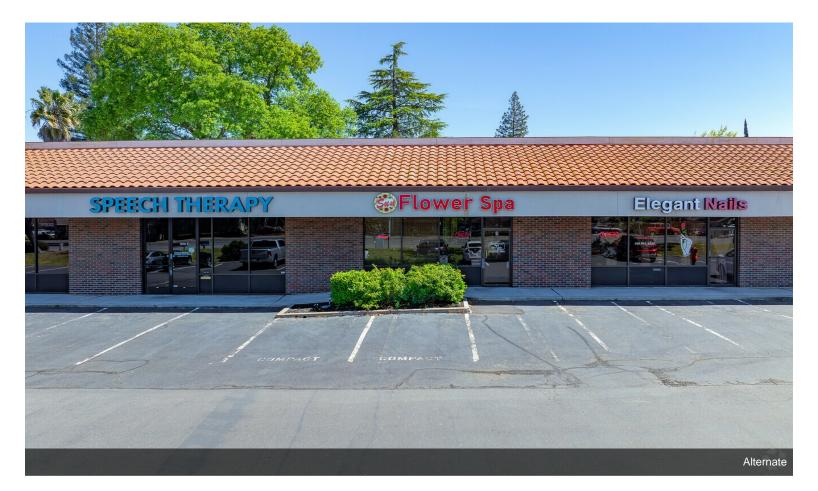

# 5200-5252 Sunrise Blvd

\$17.40 - \$18.60 /SF/YR

Location offering building signage visible from busy Sunrise Blvd. with ease of access off of Wildridge. Sunrise Mall, Sunrise Marketplace, Restaurants and Major National Retailers in immediate area. End cap Suite 1 built out as a HAIR SALON but can be used for medical/service or office use. Reception Area, Large Open Area, one office and one private restroom. Additional plumbing in open area. Hair salon space has area for washer and dryer. Suite 2 has 892 sf approximately and has been re-painted throughout. Space shows very well. Upgraded restroom, coffee bar area, breakroom/kitchenette and private office make this a nice option for office or service type of use. Join long term adjacent tenants: Elegant...

HAIR SALON END CAP WITH GREAT IDENTITY ON SUNRISE BLVD. Hair stations and area for 3 shampoo bowls. One offices and 1 restroom. Promotional rate for qualified tenant, first year of the lease. Good visibility and signage.

#### 5200-5252 Sunrise Blvd, Fair Oaks, CA 95628

Location offering building signage visible from busy Sunrise Blvd. with ease of access off of Wildridge. Sunrise Mall, Sunrise Marketplace, Restaurants and Major National Retailers in immediate area. End cap Suite 1 built out as a HAIR SALON but can be used for medical/service or office use. Reception Area, Large Open Area, one office and one private restroom. Additional plumbing in open area. Hair salon space has area for washer and dryer. Suite 2 has 892 sf approximately and has been re-painted throughout. Space shows very well. Upgraded restroom, coffee bar area, breakroom/kitchenette and private office make this a nice option for office or service type of use. Join long term adjacent tenants: Elegant Nails, Cornerstone Speech and Flower Massage/Spa. Former Orange Coast Title space in front building has 5 offices, large kitchenette and private restroom. Highly upgraded interiors. Located directly across from Quail Point Shopping Center anchored by Trader Joe's and Lens Crafters which is Fair Oaks most dominant retail center. High identity end cap space available now. 25 good size offices, conference rooms and private restroom. Great building signage facing Sunrise Blvd. Revised flyer and photos to follow.