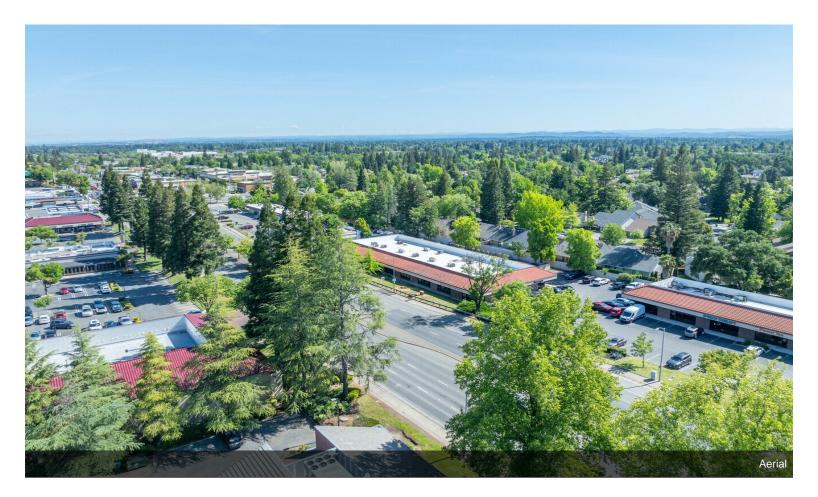

• Location is approximately one mile south of Sunrise Mall and Sunrise Marketplace-Birdcage Center

• Surrounded by retail, office and residential

• Strong daytime polulation and high traffic counts make this Fair Oaks area ideal to conduct your business

• Numerous restaurants, parks and the Village of Fair Oaks is withing walking distance

#### 5200-5252 Sunrise Blvd, Fair Oaks, CA 95628

Location offering building signage visible from busy Sunrise Blvd. with ease of access off of Wildridge. Sunrise Mall, Sunrise Marketplace, Restaurants and Major National Retailers in immediate area. End cap Suite 1 built out as a HAIR SALON but can be used for medical/service or office use. Reception Area, Large Open Area, one office and one private restroom. Additional plumbing in open area. Hair salon space has area for washer and dryer. Suite 2 has 892 sf approximately and has been re-painted throughout. Space shows very well. Upgraded restroom, coffee bar area, breakroom/kitchenette and private office make this a nice option for office or service type of use. Join long term adjacent tenants: Elegant Nails, Cornerstone Speech and Flower Massage/Spa. Former Orange Coast Title space in front building has 5 offices, large kitchenette and private restroom. Highly upgraded interiors. Located directly across from Quail Point Shopping Center anchored by Trader Joe's and Lens Crafters which is Fair Oaks most dominant retail center. High identity end cap space available now. 25 good size offices, conference rooms and private restroom. Great building signage facing Sunrise Blvd. Revised flyer and photos to follow.