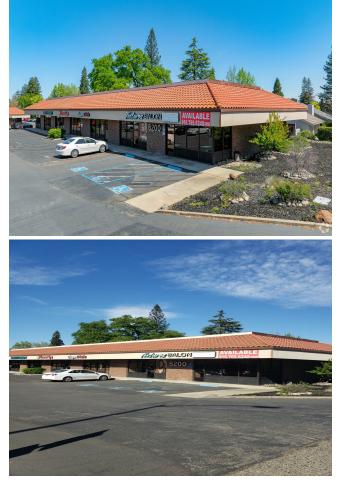

### 5200-5252 Sunrise Blvd

5200-5252 Sunrise Blvd, Fair Oaks, CA 95628

# 5200-5252 Sunrise Blvd

\$17.40 - \$18.60 /SF/YR

Location offering building signage visible from busy Sunrise Blvd. with ease of access off of Wildridge. Sunrise Mall, Sunrise Marketplace, Restaurants and Major National Retailers in immediate area. End cap Suite 1 built out as a HAIR SALON but can be used for medical/service or office use. Reception Area, Large Open Area, one office and one private restroom. Additional plumbing in open area. Hair salon space has area for washer and dryer. Suite 2 has 892 sf approximately and has been re-painted throughout. Space shows very well. Upgraded restroom, coffee bar area, breakroom/kitchenette and private office make this a nice option for office or service type of use. Join long term adjacent tenants: Elegant...

#### 5200-5252 Sunrise Blvd, Fair Oaks, CA 95628

Location offering building signage visible from busy Sunrise Blvd. with ease of access off of Wildridge. Sunrise Mall, Sunrise Marketplace, Restaurants and Major National Retailers in immediate area. End cap Suite 1 built out as a HAIR SALON but can be used for medical/service or office use. Reception Area, Large Open Area, one office and one private restroom. Additional plumbing in open area. Hair salon space has area for washer and dryer. Suite 2 has 892 sf approximately and has been re-painted throughout. Space shows very well. Upgraded restroom, coffee bar area, breakroom/kitchenette and private office make this a nice option for office or service type of use. Join long term adjacent tenants: Elegant Nails, Cornerstone Speech and Flower Massage/Spa. Former Orange Coast Title space in front building has 5 offices, large kitchenette and private restroom. Highly upgraded interiors. Located directly across from Quail Point Shopping Center anchored by Trader Joe's and Lens Crafters which is Fair Oaks most dominant retail center. High identity end cap space available now. 25 good size offices, conference rooms and private restroom. Great building signage facing Sunrise Blvd. Revised flyer and photos to follow.