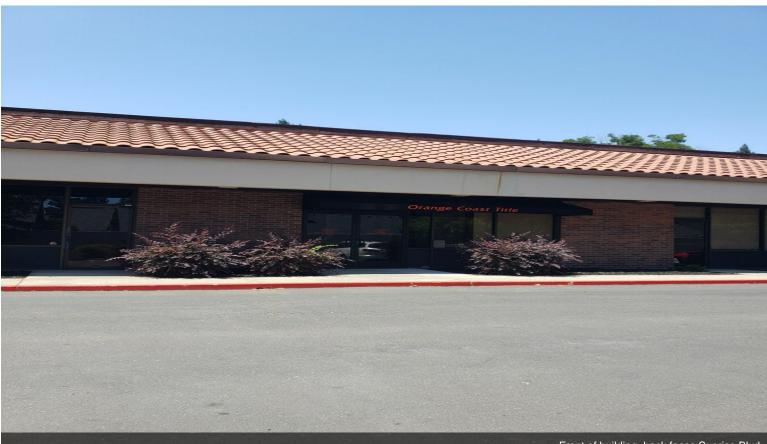

#### 5200-5252 Sunrise Blvd, Fair Oaks, CA 95628

Location offering building signage visible from busy Sunrise Blvd. with ease of access off of Wildridge. Sunrise Mall, Sunrise Marketplace, Restaurants and Major National Retailers in immediate area. End cap Suite 1 built out as a HAIR SALON but can be used for medical/service or office use. Reception Area, Large Open Area, one office and one private restroom. Additional plumbing in open area. Hair salon space has area for washer and dryer. Suite 2 has 892 sf approximately and has been re-painted throughout. Space shows very well. Upgraded restroom, coffee bar area, breakroom/kitchenette and private office make this a nice option for office or service type of use. Join long term adjacent tenants: Elegant Nails, Cornerstone Speech and Flower Massage/Spa. Former Orange Coast Title space in front building has 5 offices, large kitchenette and private restroom. Highly upgraded interiors. Located directly across from Quail Point Shopping Center anchored by Trader Joe's and Lens Crafters which is Fair Oaks most dominant retail center. High identity end cap space available now. 25 good size offices, conference rooms and private restroom. Great building signage facing Sunrise Blvd. Revised flyer and photos to follow.

Front of building, back faces Sunrise Blvd.

Office off reception area with glass door

**Building Photo** 