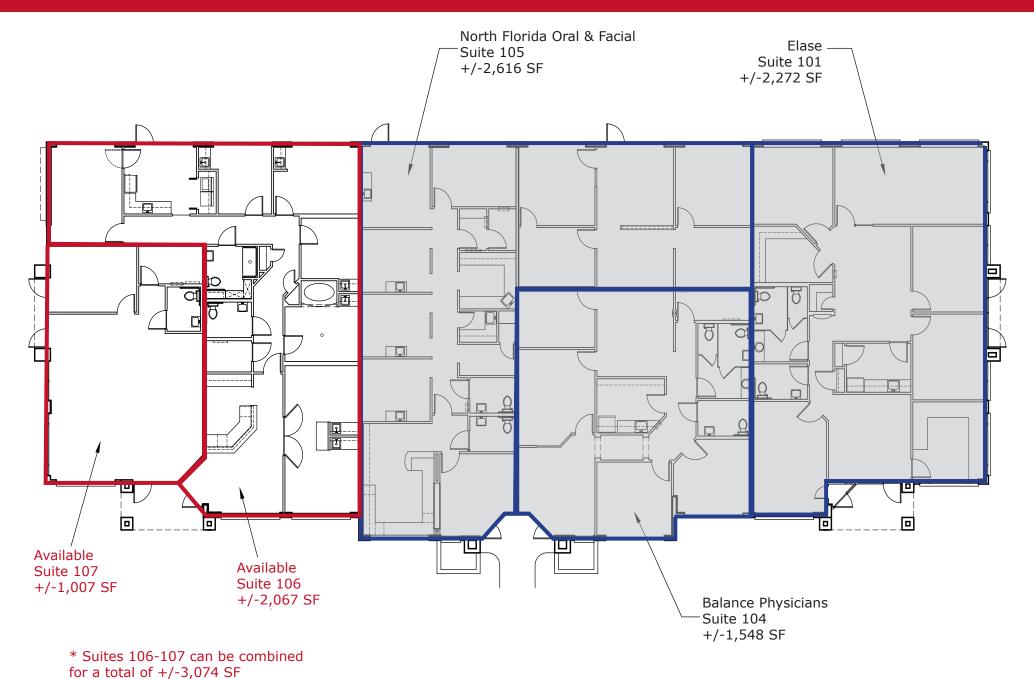

## Overlook III

115 Professional Drive, Ponte Vedra Beach, FL 32082

- Lease Rate: \$28.50/SF NNN
  (plus electric and janitorial)
- CAM, Taxes and Insurance: \$9.00/SF (CAM includes HVAC maintenance)
- Available Spaces:
  - -Suite 106: +/-2,067 SF -Suite 107: +/-1,007 SF

(Suites may be combined +/-3,074SF)

- Occupancy February 1, 2025
- Zoning: PUD Professional Office
- Landlord willing to re-configure for quality tenant
- Water/sewer are included in CAM
- Building signage available
- Located within the prominent Ponte Vedra Lakes Professional Park in north Ponte Vedra Beach, just south of JT Butler Blvd. on A1A

## Floor Plan

422 Jacksonville Drive, Jacksonville Beach, FL ~ 904-242-2828 ~ www.strategicsites.com