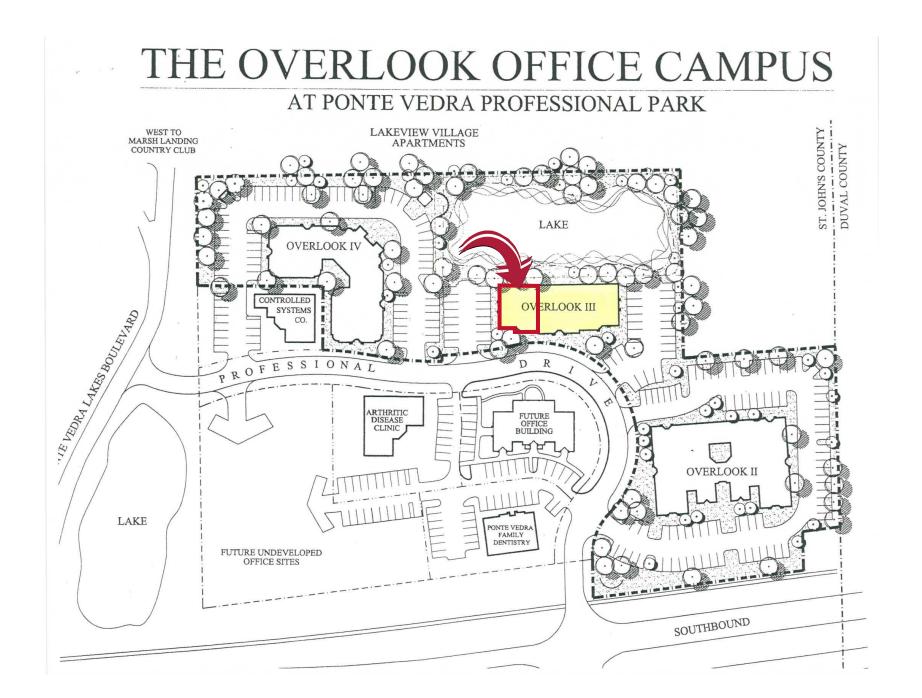

(Suites may be combined +/-3,074SF)

- Occupancy February 1, 2025
- Zoning: PUD Professional Office
- Landlord willing to re-configure for quality tenant
- Water/sewer are included in CAM
- Building signage available
- Located within the prominent Ponte Vedra Lakes Professional Park in north Ponte Vedra Beach, just south of JT Butler Blvd. on A1A