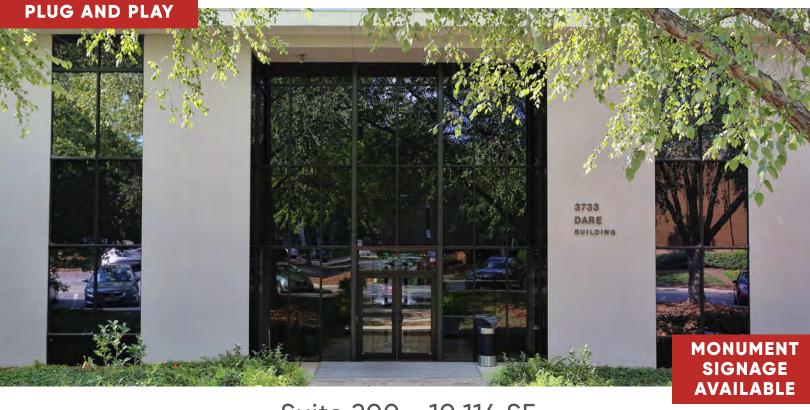

Suite 200 - 10,114 SF DARE BUILDING | 3733 NATIONAL DRIVE RALEIGH, NC

## **PROPERTY FEATURES**

- Flexible lease terms available
- \$25.00/SF full-service
- Upfit negotiable
- Ample free parking
- Located just inside the beltline on Glenwood Avenue
- 10 minutes from downtown Raleigh
- Minutes from RTP and RDU airport
- Connection to the City of Raleigh Greenway
- Conference center and branch bank all located within the office park
- Tree-lined street with sidewalks connecting the buildings
- On-site professional property management







## **SITE PLAN**



DARE BUILDING Suite 200 -10,144 RSF

BUILDING NAME Camden Cumberland Dare McDowell Northampton 3700 Glenwood 3800 Glenwood ADDRESS
3724 National Drive
3739 National Drive
3733 National Drive
3717 National Drive
3725 National Drive
3