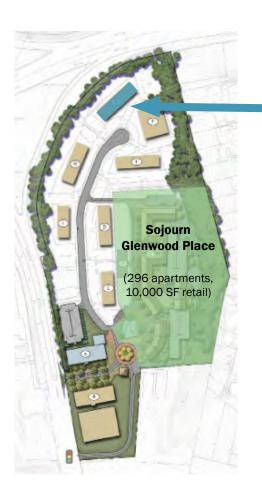

## **SITE PLAN**

DARE BUILDING Suite 200 -10,144 RSF

BUILDING NAME Camden Cumberland Dare McDowell Northampton 3700 Glenwood 3800 Glenwood ADDRESS
3724 National Drive
3739 National Drive
3733 National Drive
3717 National Drive
3725 National Drive
3700 Glenwood Ave.
3800 Glenwood Ave.

## **KEY PLAN**