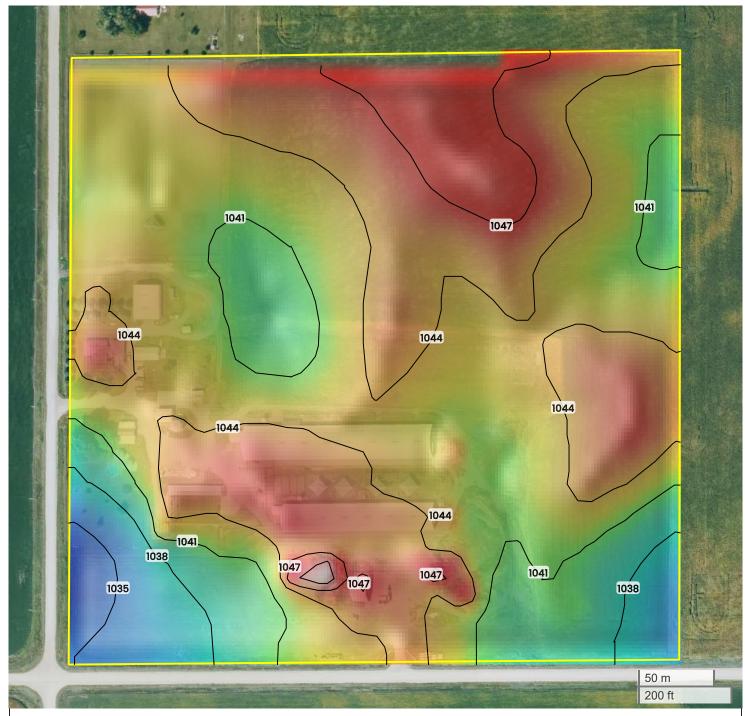

## **TOPOGRAPHY**

1035 ft 1050 ft

Center: 41.733554, -94.248619

17-80N-29W

Lincoln Township Dallas County, IA

FarmWorth, LLC makes no representations or warranties, express or implied, as to the accuracy of any information, data, numerical values, boundaries, or any other information generated through the use of FarmWorth.com. User is solely responsible for independently investigating and determining all information provided through FarmWorth.com prior to use and waives any and all claims against FarmWorth, LLC for any inaccuracies or inconsistencies in the information and/or data.

Source: USGS 10m DEM Interval(ft): 3

Max: 1050.0 ft
Min: 1035.0 ft
Range: 15.0 ft
Average: 1042.5 ft