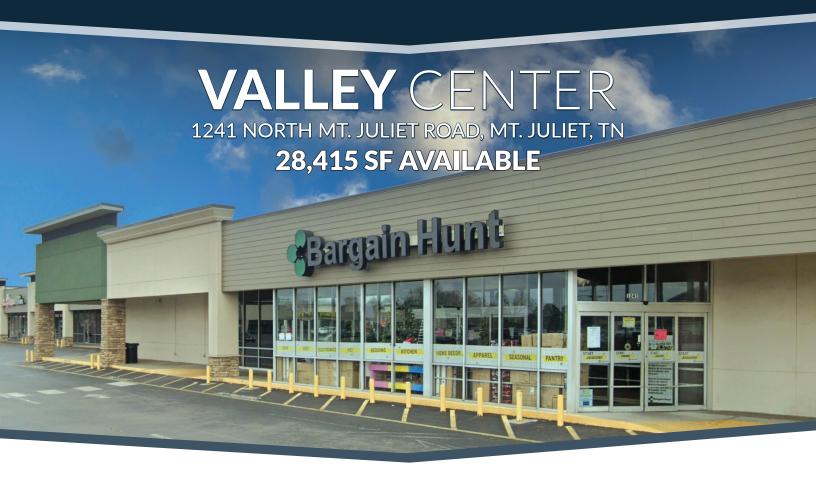

## **PROPERTY SPECS**

**SIZE OF CENTER** 135,521 SF **FORMER TENANT** Bargain Hunt **FORMER TENANT SF** 28.415 SF **BASE RATE** \$15/SF **NNN** \$2.86/SF **DAILY TRAFFIC COUNT** 30.000+ 1.3 Miles **MILES TO INTERSTATE NEARBY POPULATION** 48,000+ **MEDIUM INCOME** \$120,000