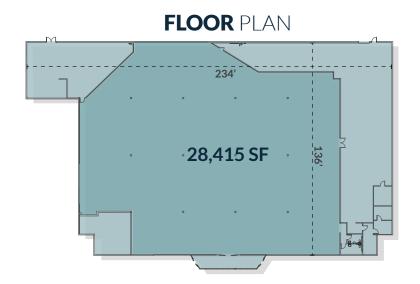

## **PROPERTY SPECS**

**SIZE OF CENTER** 135,521 SF **FORMER TENANT** Bargain Hunt **FORMER TENANT SF** 28.415 SF **BASE RATE** \$15/SF **NNN** \$2.86/SF **DAILY TRAFFIC COUNT** 30.000+ 1.3 Miles **MILES TO INTERSTATE NEARBY POPULATION** 48,000+ **MEDIUM INCOME** \$120,000