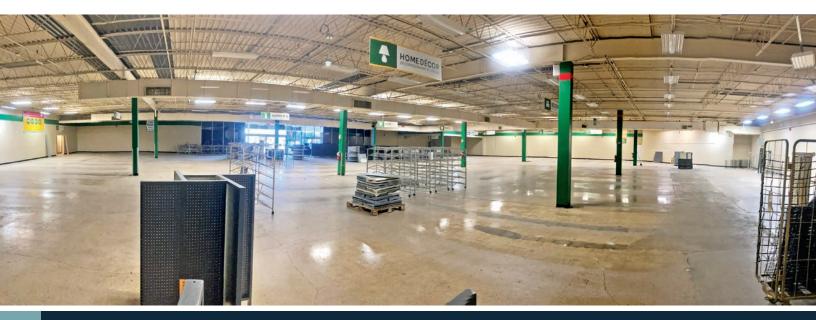

## **PROPERTY SPECS**

**SIZE OF CENTER** 135,521 SF **FORMER TENANT** Bargain Hunt **FORMER TENANT SF** 28.415 SF **BASE RATE** \$15/SF **NNN** \$2.86/SF **DAILY TRAFFIC COUNT** 30.000+ 1.3 Miles **MILES TO INTERSTATE NEARBY POPULATION** 48,000+ **MEDIUM INCOME** \$120,000