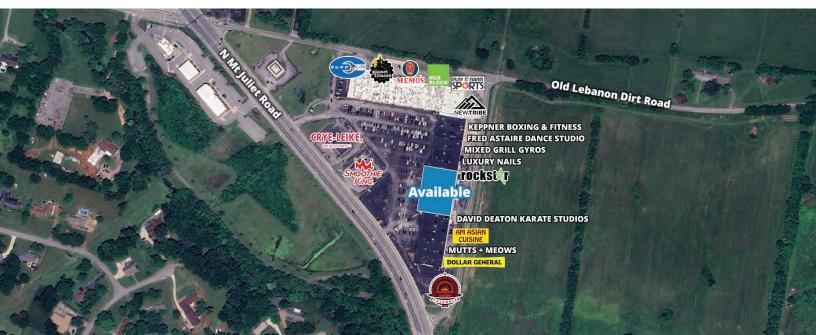

## **PROPERTY** OVERVIEW

This high-traffic shopping center boasts prime visibility along North Mt. Juliet Road, with a daily traffic count exceeding 30,000 vehicles as of 2023. Conveniently located just 1.3 miles from the interstate, the area serves a growing population of over 48,000 residents with a median household income surpassing \$120,000. Recent upgrades, including a façade renovation and parking lot overlay, enhance the appeal of the center, which is home to 18 tenants, including national brands such as Planet Fitness, H&R Block, and Dollar General.

## **PROPERTY SPECS**

**SIZE OF CENTER** 135,521 SF **FORMER TENANT** Bargain Hunt **FORMER TENANT SF** 28.415 SF **BASE RATE** \$15/SF **NNN** \$2.86/SF **DAILY TRAFFIC COUNT** 30.000+ 1.3 Miles **MILES TO INTERSTATE NEARBY POPULATION** 48,000+ **MEDIUM INCOME** \$120,000