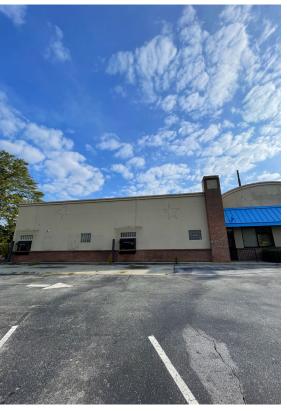

# ±3,540 SF with easy accesibility from I-85

- 2 Kalyns Way | Piedmont, SC
- Freestanding former restaurant
- Drive-thru in place
- ±3,540 SF
- ±1 AC
- Excellent visibility from Hwy 153 (37,300 VPD)
- ±0.2 miles from I-85

### Street map

Property photos