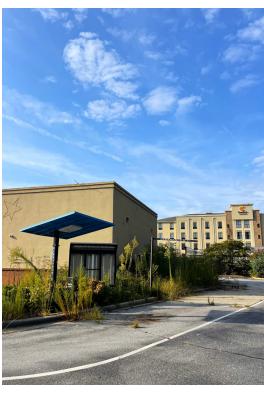

# ±3,540 SF with easy accesibility from I-85

- 2 Kalyns Way | Piedmont, SC
- Freestanding former restaurant
- Drive-thru in place
- ±3,540 SF
- ±1 AC
- Excellent visibility from Hwy 153 (37,300 VPD)
- ±0.2 miles from I-85

### Street map

Property photos