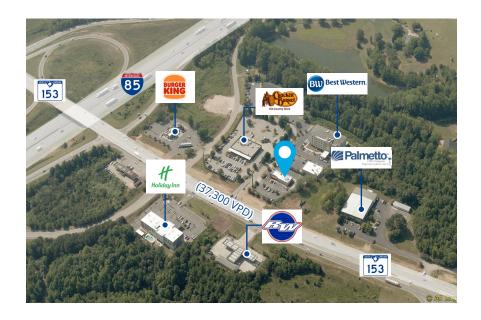

## Location & Access

#### **Travel Distances**

Interstate 85 ±0.2 miles

Interstate 185 ±1.5 miles

Downtown Greenville ±6 miles

### **Vehicles Per Day**

37,300 VPD

**85** 109,900 VPD