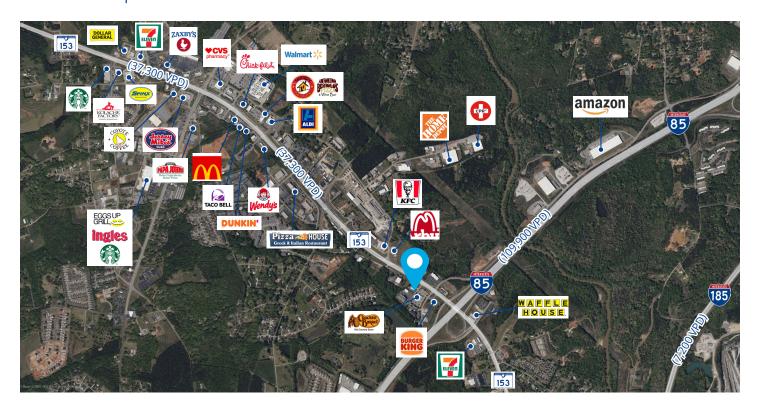

2 E. Broad Street, Ste 400 Greenville, SC 29601 +1 864 297 4950

# ±3,540 SF with easy accesibility from I-85

- 2 Kalyns Way | Piedmont, SC
- Freestanding former restaurant
- Drive-thru in place
- ±3,540 SF
- ±1 AC
- Excellent visibility from Hwy 153 (37,300 VPD)
- ±0.2 miles from I-85

### **DEMOGRAPHICS**

|                    | 3 Miles  | 5 Miles  | 10 Miles |
|--------------------|----------|----------|----------|
| Population:        | 20,491   | 73,514   | 311,075  |
| Average HH Income: | \$88,309 | \$86,509 | \$90,258 |
| Households:        | 7,574    | 27,821   | 128,017  |

## Location & Access

#### **Travel Distances**

Interstate 85 ±0.2 miles

Interstate 185 ±1.5 miles

Downtown Greenville ±6 miles

### **Vehicles Per Day**

37,300 VPD

**85** 109,900 VPD



### Street map



Property photos









### Floor Plan





Scott Burgess, MBA

Vice President +1 864 527 5434 scott.burgess@colliers.com Lance Byars, MRED, MBA

Vice President +1 864 527 5404 lance.byars@colliers.com **Josh Seibert** 

Brokerage Associate +1 864 527 5417 josh.seibert@colliers.com