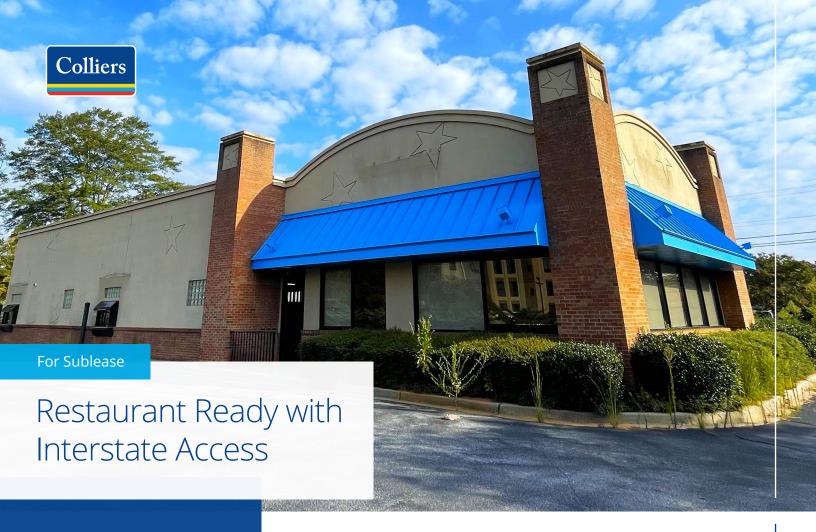

# ±3,540 SF with easy accesibility from I-85

- 2 Kalyns Way | Piedmont, SC
- Freestanding former restaurant
- Drive-thru in place
- ±3,540 SF
- ±1 AC
- Excellent visibility from Hwy 153 (37,300 VPD)
- ±0.2 miles from I-85