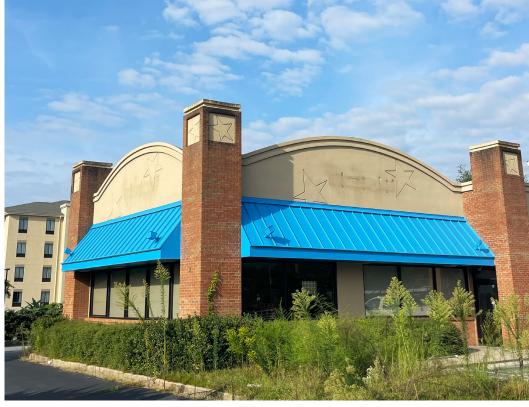

# ±3,540 SF with easy accesibility from I-85

- 2 Kalyns Way | Piedmont, SC
- Freestanding former restaurant
- Drive-thru in place
- ±3,540 SF
- ±1 AC
- Excellent visibility from Hwy 153 (37,300 VPD)
- ±0.2 miles from I-85

### Street map

Property photos