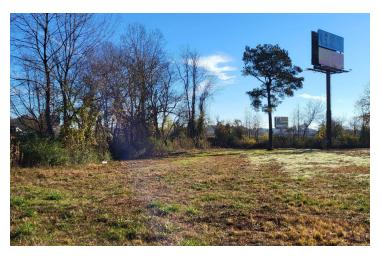

## **LOCATION DESCRIPTION**

Approximately 1 mile from new BUC-EE's
6.109+/- acres located at Entrance Ramp 116
1320+/- feet frontage on Interstate 30, Benton, Arkansas
Gently sloping with only a very small portion in Flood Zone
AE...Rest in Flood Zone X
All utilities available to site
Includes one Billboard lease

### SITE DESCRIPTION

6.109+/- acres of level commercial development land with 1320+/-feet of frontage along I-30 in Benton, Arkansas

We obtained the information above from sources we believe to be reliable. However, we have not verified its accuracy and make no guarantee, warranty or representation about it. It is submitted subject to the possibility of errors, omissions, change of price, rental or other conditions, prior sale, lease or financing, or withdrawal without notice. We include projections, opinions, assumptions or estimates for example only, and they may not represent current or future performance of the property, vou and your tax and legal advisors should conduct your own investigation of the property and transaction.