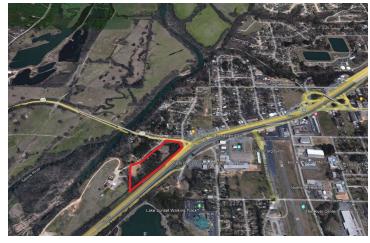

#### PROPERTY DESCRIPTION

401 Randel Dr, Benton, AR, is approximately 1 mile from the under construction BUC-EE'S. The WORLD'S LARGEST CONVENIENCE STORE will have 75,000 sq.ft., 100 fuel pumps, and employ around 225 people. Subject property is strategically located in the Central Arkansas/Little Rock Region, boasting C-3 zoning tailored for expansive development ventures. Offering 1320+/- feet of I-30 frontage with a remarkable daily traffic count of 100,000+/- VPD, this level site is fully serviced with utilities, ready for versatile commercial projects. Situated opposite the Saline County Fairgrounds and River Center Activity Park, the property is an ideal canvas for retail, automotive, hospitality, dining, residential, and convenience store developments. Don't miss this golden opportunity for realizing vast commercial potential.

## **LOCATION DESCRIPTION**

Approximately 1 mile from new BUC-EE's
6.109+/- acres located at Entrance Ramp 116
1320+/- feet frontage on Interstate 30, Benton, Arkansas
Gently sloping with only a very small portion in Flood Zone
AE...Rest in Flood Zone X
All utilities available to site
Includes one Billboard lease