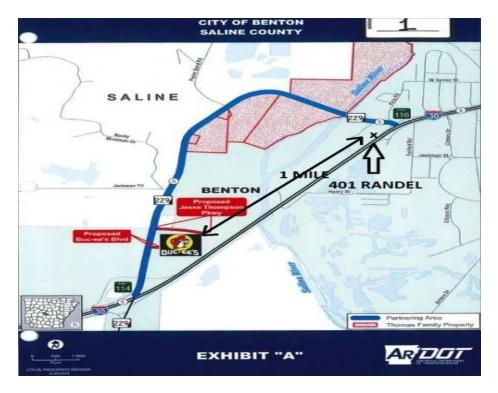

#### PROPERTY DESCRIPTION

401 Randel Dr, Benton, AR, is approximately 1 mile from the under construction BUC-EE'S. The WORLD'S LARGEST CONVENIENCE STORE will have 75,000 sq.ft., 100 fuel pumps, and employ around 225 people. Subject property is strategically located in the Central Arkansas/Little Rock Region, boasting C-3 zoning tailored for expansive development ventures. Offering 1320+/- feet of I-30 frontage with a remarkable daily traffic count of 100,000+/- VPD, this level site is fully serviced with utilities, ready for versatile commercial projects. Situated opposite the Saline County Fairgrounds and River Center Activity Park, the property is an ideal canvas for retail, automotive, hospitality, dining, residential, and convenience store developments. Don't miss this golden opportunity for realizing vast commercial potential.

## **LOCATION DESCRIPTION**

Approximately 1 mile from new BUC-EE's
6.109+/- acres located at Entrance Ramp 116
1320+/- feet frontage on Interstate 30, Benton, Arkansas
Gently sloping with only a very small portion in Flood Zone
AE...Rest in Flood Zone X
All utilities available to site
Includes one Billboard lease