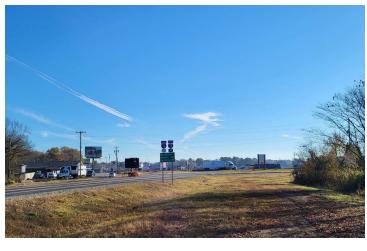

### PROPERTY DESCRIPTION

Introducing an exceptional investment opportunity at 401 Randel Dr, Benton, AR, 72019. This prime property is strategically located in the Central Arkansas/Little Rock Region, boasting C-3 zoning tailored for expansive development ventures. Offering 1320+/- feet of I-30 frontage with a remarkable daily traffic count of 100,000+/-, this level site is fully serviced with utilities, ready for versatile commercial projects. Situated opposite the Saline County Fairgrounds and River Center Activity Park, the property is an ideal canvas for retail, automotive, hospitality, dining, residential, and convenience store developments. Don't miss this golden opportunity for realizing commercial potential.

#### PROPERTY DESCRIPTION

401 Randel Dr, Benton, AR, is approximately 1 mile from the under construction BUC-EE'S. The WORLD'S LARGEST CONVENIENCE STORE will have 75,000 sq.ft., 100 fuel pumps, and employ around 225 people. Subject property is strategically located in the Central Arkansas/Little Rock Region, boasting C-3 zoning tailored for expansive development ventures. Offering 1320+/- feet of I-30 frontage with a remarkable daily traffic count of 100,000+/- VPD, this level site is fully serviced with utilities, ready for versatile commercial projects. Situated opposite the Saline County Fairgrounds and River Center Activity Park, the property is an ideal canvas for retail, automotive, hospitality, dining, residential, and convenience store developments. Don't miss this golden opportunity for realizing vast commercial potential.

## **LOCATION DESCRIPTION**

Approximately 1 mile from new BUC-EE's
6.109+/- acres located at Entrance Ramp 116
1320+/- feet frontage on Interstate 30, Benton, Arkansas
Gently sloping with only a very small portion in Flood Zone
AE...Rest in Flood Zone X
All utilities available to site
Includes one Billboard lease