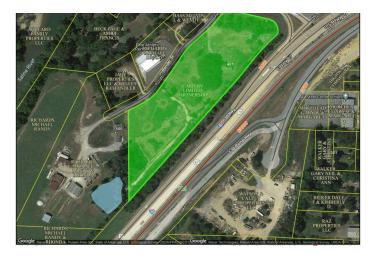

#### PROPERTY DESCRIPTION

401 Randel Dr, Benton, AR, is approximately 1 mile from the under construction BUC-EE'S. The WORLD'S LARGEST CONVENIENCE STORE will have 75,000 sq.ft., 100 fuel pumps, and employ around 225 people. Subject property is strategically located in the Central Arkansas/Little Rock Region, boasting C-3 zoning tailored for expansive development ventures. Offering 1320+/- feet of I-30 frontage with a remarkable daily traffic count of 100,000+/- VPD, this level site is fully serviced with utilities, ready for versatile commercial projects. Situated opposite the Saline County Fairgrounds and River Center Activity Park, the property is an ideal canvas for retail, automotive, hospitality, dining, residential, and convenience store developments. Don't miss this golden opportunity for realizing vast commercial potential.

## **LOCATION DESCRIPTION**

Approximately 1 mile from new BUC-EE's
6.109+/- acres located at Entrance Ramp 116
1320+/- feet frontage on Interstate 30, Benton, Arkansas
Gently sloping with only a very small portion in Flood Zone
AE...Rest in Flood Zone X
All utilities available to site
Includes one Billboard lease

### SITE DESCRIPTION

6.109+/- acres of level commercial development land with 1320+/-feet of frontage along I-30 in Benton, Arkansas

We obtained the information above from sources we believe to be reliable. However, we have not verified its accuracy and make no guarantee, warranty or representation about it. It is submitted subject to the possibility of errors, omissions, change of price, rental or other conditions, prior sale, lease or financing, or withdrawal without notice. We include projections, opinions, assumptions or estimates for example only, and they may not represent current or future performance of the property, vou and your tax and legal advisors should conduct your own investigation of the property and transaction.