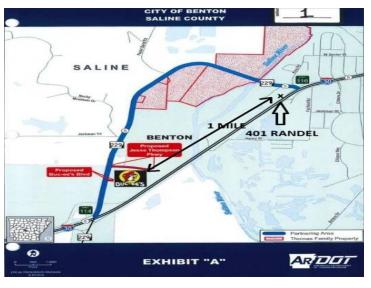

#### PROPERTY DESCRIPTION

401 Randel Dr, Benton, AR, is approximately 1 mile from the under construction BUC-EE'S. The WORLD'S LARGEST CONVENIENCE STORE will have 75,000 sq.ft., 100 fuel pumps, and employ around 225 people. Subject property is strategically located in the Central Arkansas/Little Rock Region, boasting C-3 zoning tailored for expansive development ventures. Offering 1320+/- feet of I-30 frontage with a remarkable daily traffic count of 100,000+/- VPD, this level site is fully serviced with utilities, ready for versatile commercial projects. Situated opposite the Saline County Fairgrounds and River Center Activity Park, the property is an ideal canvas for retail, automotive, hospitality, dining, residential, and convenience store developments. Don't miss this golden opportunity for realizing vast commercial potential.

## **LOCATION DESCRIPTION**

Approximately 1 mile from new BUC-EE's
6.109+/- acres located at Entrance Ramp 116
1320+/- feet frontage on Interstate 30, Benton, Arkansas
Gently sloping with only a very small portion in Flood Zone
AE...Rest in Flood Zone X
All utilities available to site
Includes one Billboard lease