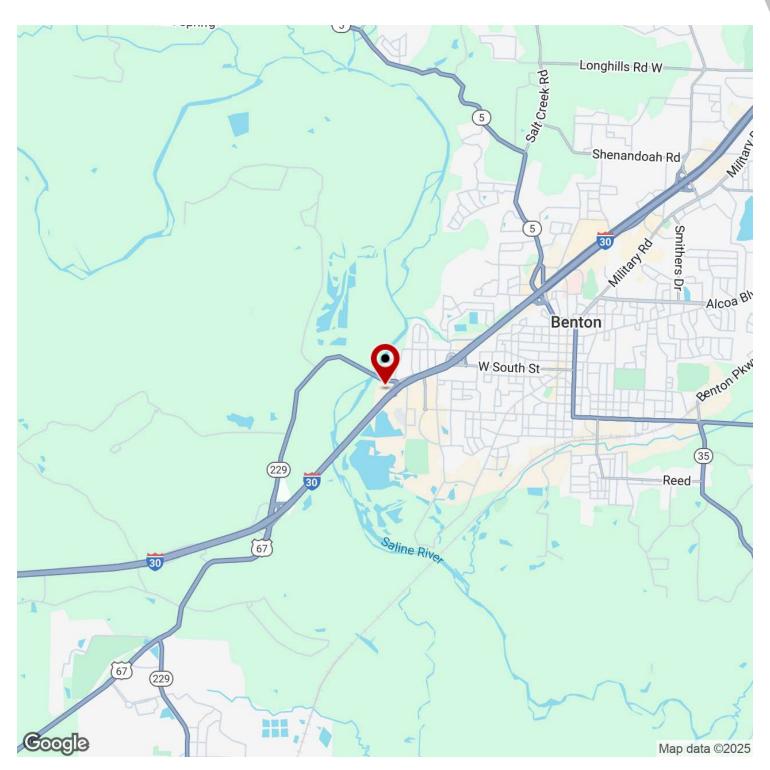

### PROPERTY DESCRIPTION

Introducing an exceptional investment opportunity at 401 Randel Dr, Benton, AR, 72019. This prime property is strategically located in the Central Arkansas/Little Rock Region, boasting C-3 zoning tailored for expansive development ventures. Offering 1320+/- feet of I-30 frontage with a remarkable daily traffic count of 100,000+/-, this level site is fully serviced with utilities, ready for versatile commercial projects. Situated opposite the Saline County Fairgrounds and River Center Activity Park, the property is an ideal canvas for retail, automotive, hospitality, dining, residential, and convenience store developments. Don't miss this golden opportunity for realizing commercial potential.

#### PROPERTY DESCRIPTION

401 Randel Dr, Benton, AR, is approximately 1 mile from the under construction BUC-EE'S. The WORLD'S LARGEST CONVENIENCE STORE will have 75,000 sq.ft., 100 fuel pumps, and employ around 225 people. Subject property is strategically located in the Central Arkansas/Little Rock Region, boasting C-3 zoning tailored for expansive development ventures. Offering 1320+/- feet of I-30 frontage with a remarkable daily traffic count of 100,000+/- VPD, this level site is fully serviced with utilities, ready for versatile commercial projects. Situated opposite the Saline County Fairgrounds and River Center Activity Park, the property is an ideal canvas for retail, automotive, hospitality, dining, residential, and convenience store developments. Don't miss this golden opportunity for realizing vast commercial potential.

## **LOCATION DESCRIPTION**

Approximately 1 mile from new BUC-EE's
6.109+/- acres located at Entrance Ramp 116
1320+/- feet frontage on Interstate 30, Benton, Arkansas
Gently sloping with only a very small portion in Flood Zone
AE...Rest in Flood Zone X
All utilities available to site
Includes one Billboard lease