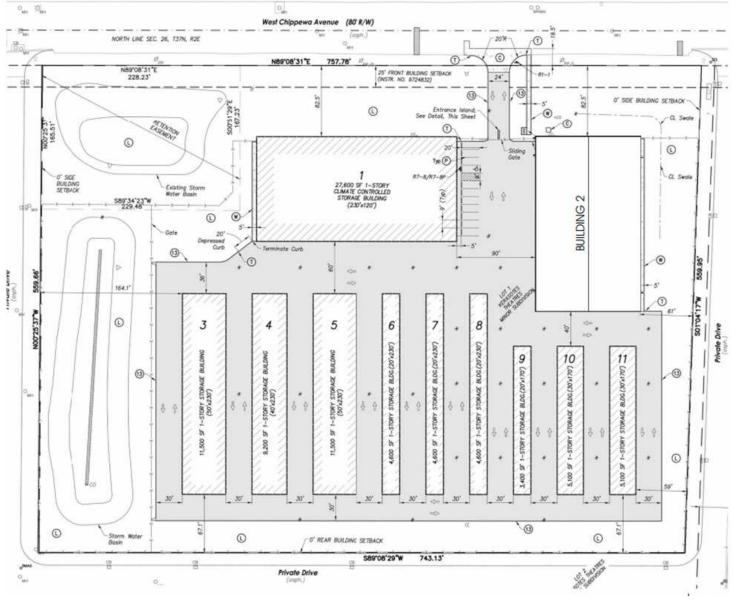

or a wide variety of uses and there is quick access to the 80/90 Toll Road. Utilities are on site and the ground is dig-ready.

### **PROPERTY HIGHLIGHTS**

- Great location within South Bend City Limits
- Quick, easy, immediate access to US-31
- · Highly trafficked area of town
- Zoned Commercial (C)
- Property can service a number of demands
- Development site ideal for self storage, automobile use, or retail use
- Utilities at site





BRADLEY COMPANY 112 W. Jefferson Blvd., Suite 300 South Bend, IN 46601 574.237.6000

NATHAN SCHLABACH SAM KAROZOS Broker 317.366.1513 nschlabach@bradleyco.com

Vice President 317.371.0128

JEREMY MCCLEMENTS Senior Vice President 574.970.9004 skarozos@bradleyco.com jmcclements@bradleyco.com





## **SITE PLAN**

LAND

### PROPOSED SELF-STORAGE LAYOUT





#### NATHAN SCHLABACH

Broker 317.366.1513 nschlabach@bradleyco.com

#### SAM KAROZOS

Vice President 317.371.0128 skarozos@bradleyco.com

### JEREMY MCCLEMENTS

Senior Vice President 574.970.9004 jmcclements@bradleyco.com

©2024 Bradley Company, LLC and affiliates. Use of any third party name or mark is for informational purposes only and does not indicate sponsorship or endorsement by such party. Not all information has been independently verified, and the presenting broker makes no guarantee about its accuracy. Any projections, opinions, or estimates are for example only. Before completing a real estate transaction, you and your advisors should conduct an independent investigation of the property to determine its suitability for your needs.