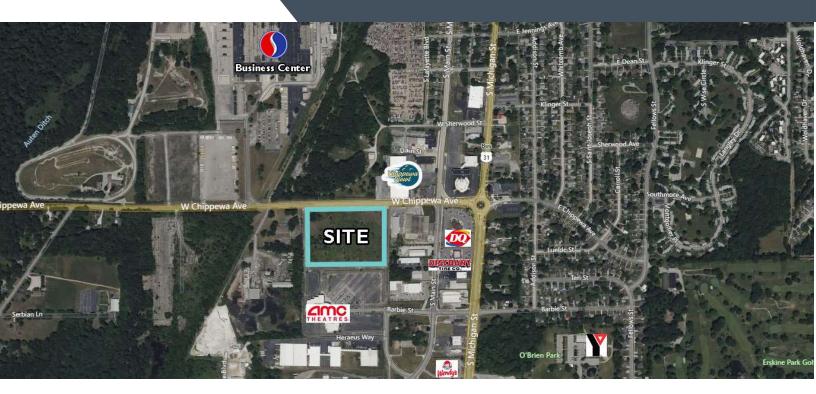

#### **PROPERTY OVERVIEW**

± 9.64 acres of commercial ground available in South Bend's south side commercial/industrial district. The site's zoning allows for a wide variety of uses and there is quick access to the 80/90 Toll Road. Utilities are on site and the ground is dig-ready.

### **PROPERTY HIGHLIGHTS**

- Great location within South Bend City Limits
- Quick, easy, immediate access to US-31
- · Highly trafficked area of town
- Zoned Commercial (C)
- Property can service a number of demands
- Development site ideal for self storage, automobile use, or retail use
- Utilities at site