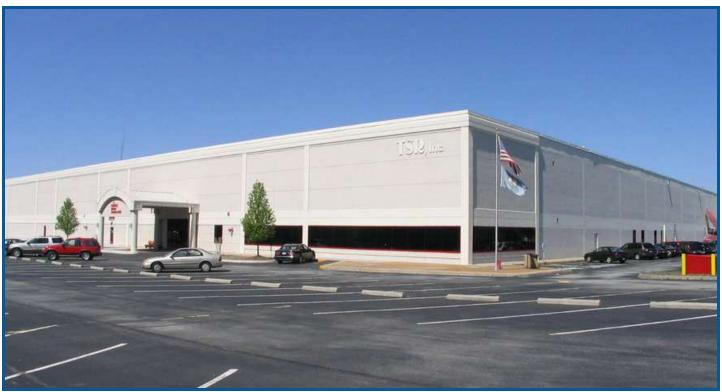

# FOR LEASE

## **14174 North Washington Highway** Route 1, Hanover County - Available For Lease

Working Hard, Working Smart... For Our Customers

- Available for Lease: 178,825 SF± | Can Divide!
- 3,586 SF± Office
- Zoned M-2 Light Industrial
- Wet Sprinkler System
- 480v, 2500 AMP, 3-Phase Service
- Dock Height Loading
- For Lease: Call for Information