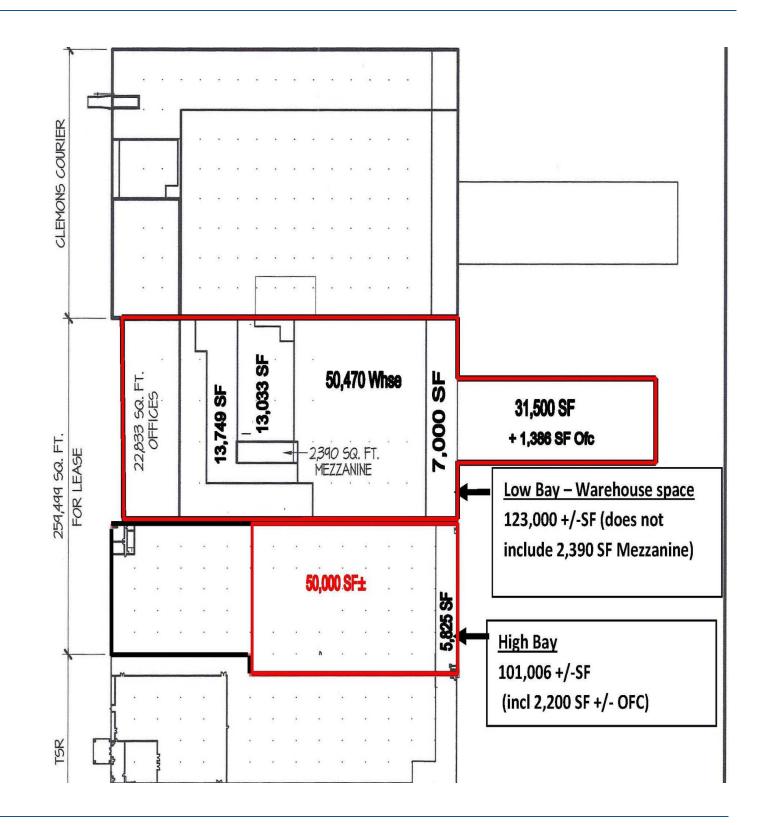

Working Hard, Working Smart... For Our Customers

- Available for Lease: 178,825 SF± | Can Divide!
- 3,586 SF± Office
- Zoned M-2 Light Industrial
- Wet Sprinkler System
- 480v, 2500 AMP, 3-Phase Service
- Dock Height Loading
- For Lease: Call for Information

#### 14174 North Washington Hwy, Ashland, VA 23005 Industrial Property For Lease

Robert E. Porter, Jr., CCIM, SIOR 804.521.1441 bob@porterinc.com Robert E. Porter, III 804.521.1455 rep3@porterinc.com

R E A L T Y 4801 Radford Avenue | PO Box 6482 | Richmond, VA 23230 | porterinc.com