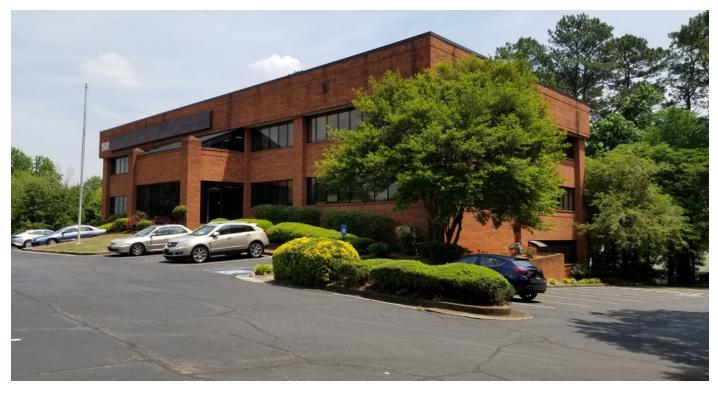

#### **PROPERTY OVERVIEW**

Three-story brick office building in Marietta at the 120-Loop off Upper Roswell Road. Convenient to I-75, the Marietta Square, Cumberland/Galleria and Kennesaw.

Available space features multiple executive offices, reception, breakroom, conference room and open floorplan for cubicles. Natural light throughout.

### PROPERTY FEATURES

- Up to apx 3716SF available.
- Ample parking.
- Secured building.
- Recently renovated main lobby.