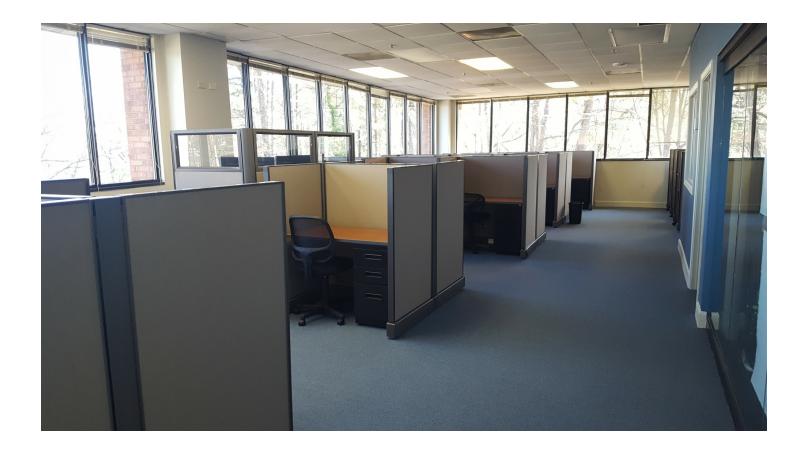

#### **PROPERTY OVERVIEW**

Three-story brick office building in Marietta at the 120-Loop off Upper Roswell Road. Convenient to I-75, the Marietta Square, Cumberland/Galleria and Kennesaw.

Available space features multiple executive offices, reception, breakroom, conference room and open floorplan for cubicles. Natural light throughout.

### PROPERTY FEATURES

- Up to apx 3716SF available.
- Ample parking.
- Secured building.
- Recently renovated main lobby.