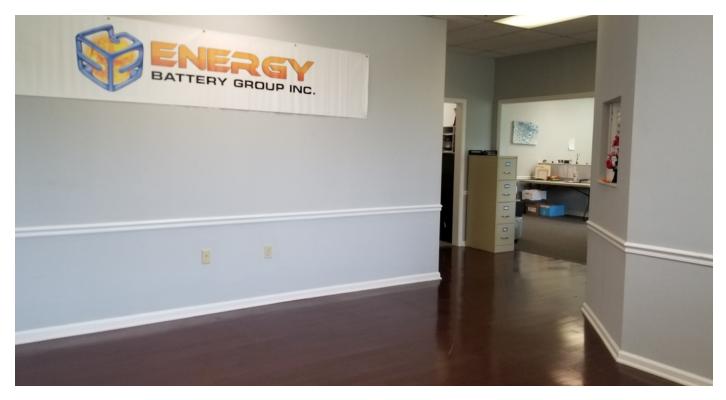

#### **PROPERTY OVERVIEW**

Three-story brick office building in Marietta at the 120-Loop off Upper Roswell Road. Convenient to I-75, the Marietta Square, Cumberland/Galleria and Kennesaw.

Available space features multiple executive offices, reception, breakroom, conference room and open floorplan for cubicles. Natural light throughout.

### PROPERTY FEATURES

- Up to apx 3716SF available.
- Ample parking.
- Secured building.
- Recently renovated main lobby.