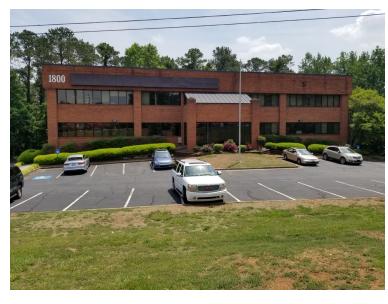

#### **PROPERTY OVERVIEW**

Three-story brick office building in Marietta at the 120-Loop off Upper Roswell Road. Convenient to I-75, the Marietta Square, Cumberland/Galleria and Kennesaw.

Available space features multiple executive offices, reception, breakroom, conference room and open floorplan for cubicles. Natural light throughout.

### PROPERTY FEATURES

- Up to apx 3716SF available.
- Ample parking.
- Secured building.
- Recently renovated main lobby.