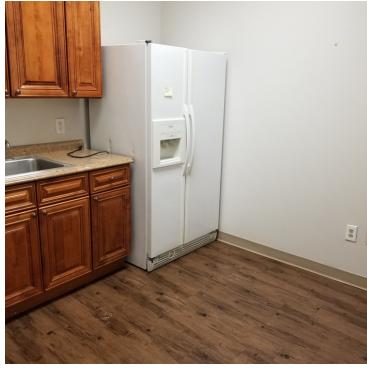

#### **PROPERTY OVERVIEW**

Three-story brick office building in Marietta at the 120-Loop off Upper Roswell Road. Convenient to I-75, the Marietta Square, Cumberland/Galleria and Kennesaw.

Available space features multiple executive offices, reception, breakroom, conference room and open floorplan for cubicles. Natural light throughout.

### PROPERTY FEATURES

- Up to apx 3716SF available.
- Ample parking.
- Secured building.
- Recently renovated main lobby.