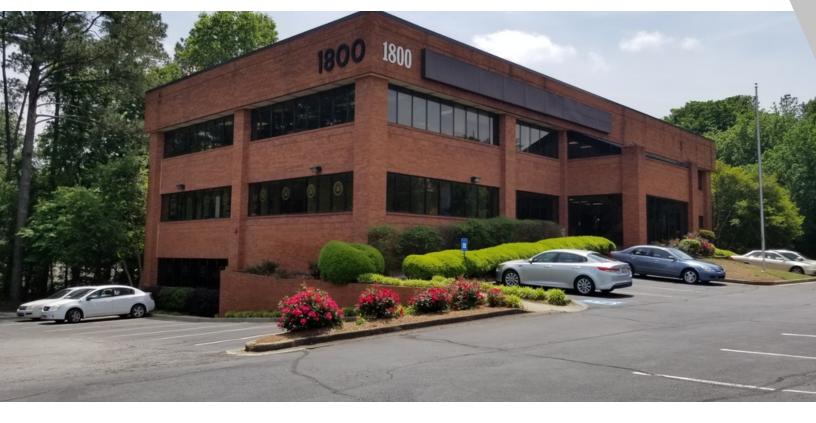

1800 Roswell Road, Marietta, GA 30062

| PRICE PER UNIT: | -                            |
|-----------------|------------------------------|
| AVAILABLE SF:   | 1,180 - 3,716 SF             |
| LEASE RATE:     | \$15.00 SF/Yr (Full Service) |
| LOT SIZE:       | 0 Acres                      |
| BUILDING SIZE:  | 21,500 SF                    |
| BUILDING CLASS: | В                            |

#### **PROPERTY OVERVIEW**

Three-story brick office building in Marietta at the 120-Loop off Upper Roswell Road. Convenient to I-75, the Marietta Square, Cumberland/Galleria and Kennesaw.

Available space features multiple executive offices, reception, breakroom, conference room and open floorplan for cubicles. Natural light throughout.

# 1800 ROSWELL ROAD

1800 Roswell Road, Marietta, GA 30062

KW COMMERCIAL 115 Perimeter Center Place, Suite 100 Atlanta, GA 30346