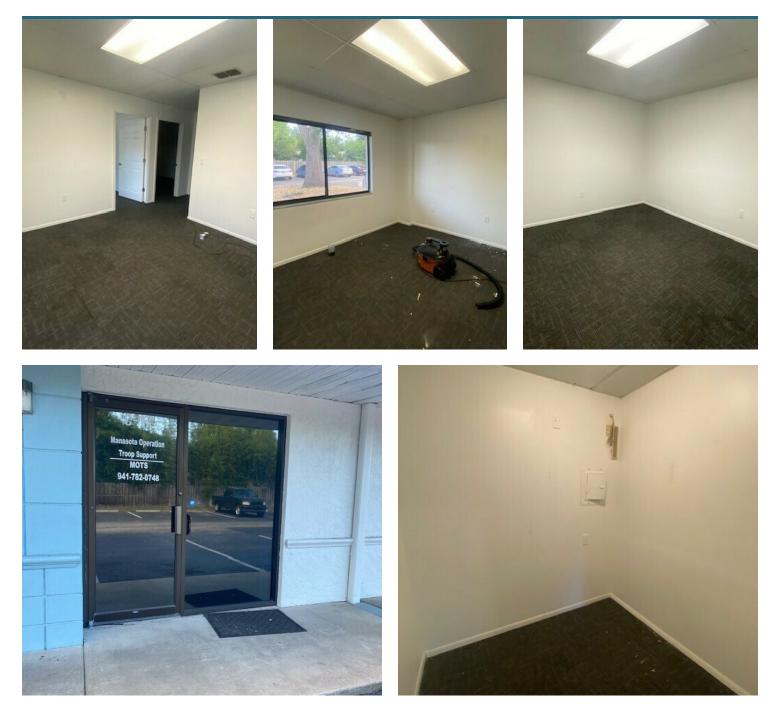

#### **PROPERTY DESCRIPTION**

Bradenton Business Park is a multi-tenant Professional Park with multiple sizes, floor plans and use types available.

Storefront entrance into a furnished waiting room with an onsite receptionist. The receptionist works 9-5 Monday through Friday. Each suite has access to common restrooms, large conference room, utilities which includes internet, and ample parking. Spaces starting at 90 SF executive offices and larger.

Also available are multi-office suites. These private office suites have a storefront entrance into each unit, reception area and multiple private offices.

#### **AVAILABLE SPACES**

| SUITE          | TENANT    | SIZE (SF) | LEASE TYPE     | LEASE RATE        | DESCRIPTION                                                                            |
|----------------|-----------|-----------|----------------|-------------------|----------------------------------------------------------------------------------------|
| E-1 Available  | Available | 282 SF    | Full Service   | \$675 per month   | Spacious office w/ window                                                              |
| E-7 Available  | Available | 225 SF    | Full Service   | \$725 per month   | Two room office space w/ window                                                        |
| E-14 Available | Available | 390 SF    | Full Service   | \$795 per month   | 2 room office space w/ window                                                          |
| C-17 Available | Available | 555 SF    | Modified Gross | \$1,045 per month | 555SF Office space w/ reception area,<br>two offices, storage and private<br>restroom. |
| C-18 Available | Available | 552 SF    | Modified Gross | \$1,040 per month | 555SF Office space w/ reception area,<br>two offices, storage and private<br>restroom. |