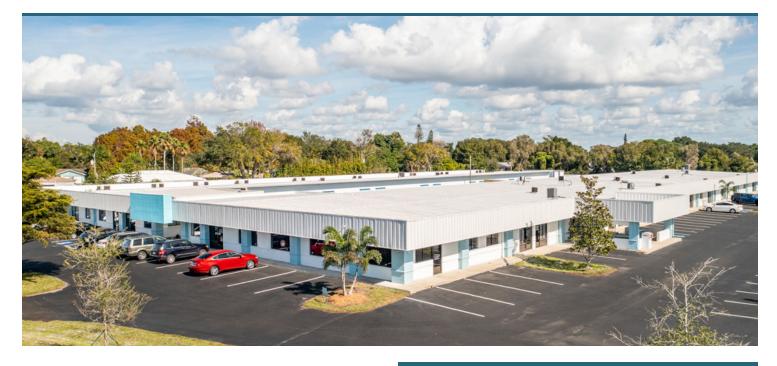

#### **PROPERTY DESCRIPTION**

Bradenton Business Park is a multi-tenant Professional Park with multiple sizes, floor plans and use types available.

Storefront entrance into a furnished waiting room with an onsite receptionist. The receptionist works 9-5 Monday through Friday. Each suite has access to common restrooms, large conference room, utilities which includes internet, and ample parking. Spaces starting at 90 SF executive offices and larger.

#### OFFERING SUMMARY

| Lease Rate:    | \$375.00 - 1,650.00 per<br>month (MG; Full Service) |
|----------------|-----------------------------------------------------|
| Available SF:  | 145 - 1,017 SF                                      |
| Building Size: | 56,000 SF                                           |

#### **AVAILABLE SPACES**

| SUITE          | TENANT    | SIZE (SF) | LEASE TYPE     | LEASE RATE        | DESCRIPTION                                                                            |
|----------------|-----------|-----------|----------------|-------------------|----------------------------------------------------------------------------------------|
| E-1 Available  | Available | 282 SF    | Full Service   | \$675 per month   | Spacious office w/ window                                                              |
| E-7 Available  | Available | 225 SF    | Full Service   | \$725 per month   | Two room office space w/ window                                                        |
| E-14 Available | Available | 390 SF    | Full Service   | \$795 per month   | 2 room office space w/ window                                                          |
| C-17 Available | Available | 555 SF    | Modified Gross | \$1,045 per month | 555SF Office space w/ reception area,<br>two offices, storage and private<br>restroom. |
| C-18 Available | Available | 552 SF    | Modified Gross | \$1,040 per month | 555SF Office space w/ reception area,<br>two offices, storage and private<br>restroom. |