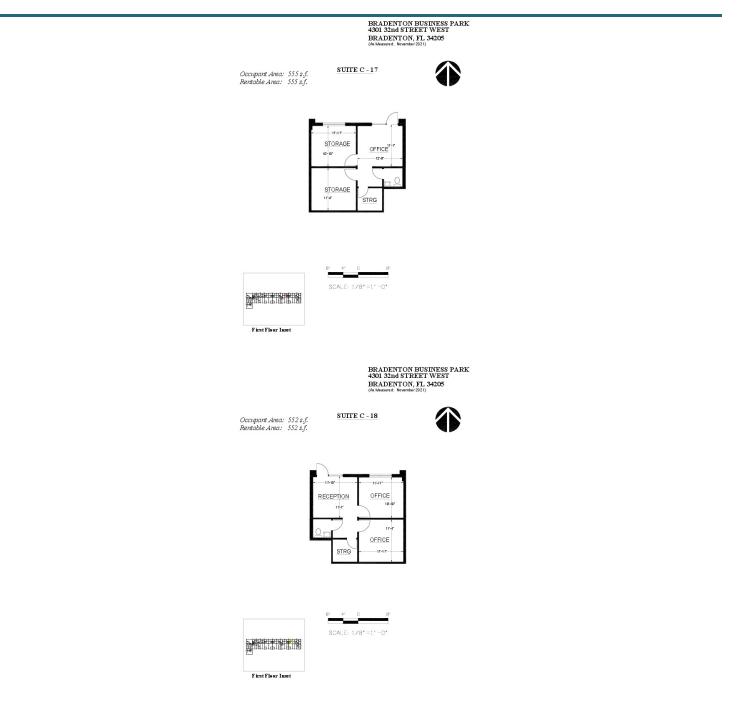

#### **AVAILABLE SPACES**

| SUITE          | TENANT    | SIZE (SF) | LEASE TYPE     | LEASE RATE        | DESCRIPTION                                                                            |
|----------------|-----------|-----------|----------------|-------------------|----------------------------------------------------------------------------------------|
| E-1 Available  | Available | 282 SF    | Full Service   | \$675 per month   | Spacious office w/ window                                                              |
| E-7 Available  | Available | 225 SF    | Full Service   | \$725 per month   | Two room office space w/ window                                                        |
| E-14 Available | Available | 390 SF    | Full Service   | \$795 per month   | 2 room office space w/ window                                                          |
| C-17 Available | Available | 555 SF    | Modified Gross | \$1,045 per month | 555SF Office space w/ reception area,<br>two offices, storage and private<br>restroom. |
| C-18 Available | Available | 552 SF    | Modified Gross | \$1,040 per month | 555SF Office space w/ reception area,<br>two offices, storage and private<br>restroom. |