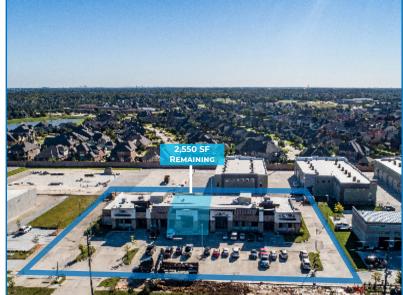

## **Property Features**

- 2,550 SF remaining
- Easy Access to I-10 via Grand Parkway
- Close to EOS Fitness, Kroger, Dutch Bros Coffee, The Social Pub and Grill
- Highly visible monument signage available
- Targeting medical professionals and select retail uses

## **PROPERTY OVERVIEW**

- ±2,550 SF
- Rent: \$28.00/PSF; NNN: \$9.00/PSF
- Cold, dark shell delivery
- Building depths of approximately 73'
- Restrictions: no general dentistry, orthodontic, eye, or vet clinics
- Area master-planned communities with home values of \$409k+ within 1-mile radius