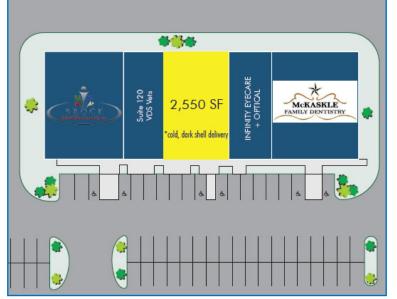

## **Property Features**

- 2,550 SF remaining
- Easy Access to I-10 via Grand Parkway
- Close to EOS Fitness, Kroger, Dutch Bros Coffee, The Social Pub and Grill
- Highly visible monument signage available
- Targeting medical professionals and select retail uses

## **PROPERTY OVERVIEW**

- ±2,550 SF
- Rent: \$28.00/PSF; NNN: \$9.00/PSF
- Cold, dark shell delivery
- Building depths of approximately 73'
- Restrictions: no general dentistry, orthodontic, eye, or vet clinics
- Area master-planned communities with home values of \$409k+ within 1-mile radius