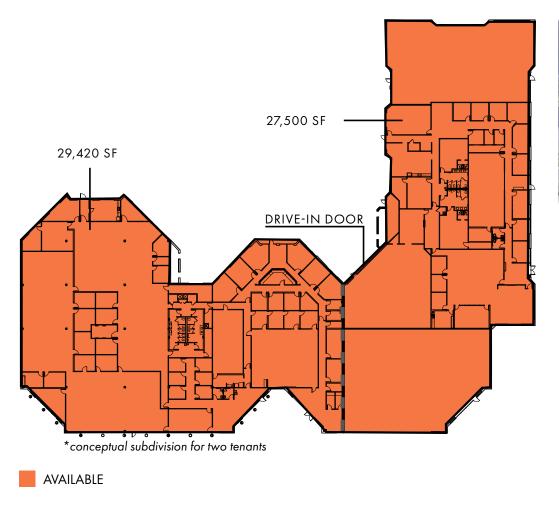

## **FLOOR PLAN**

|   | BUILDING FEATURES |                                                                         |
|---|-------------------|-------------------------------------------------------------------------|
|   | PROPERTY TYPE     | Flex                                                                    |
|   | LOCATION          | 4501 Atlantic Avenue                                                    |
|   | BUILDING SIZE     | 56,920 SF                                                               |
|   | FLOORS            | One (1)                                                                 |
|   | CLEAR HEIGHT      | 15′                                                                     |
|   | LOADING           | One (1) drive-in door (10' x 12') with the ability to add roll-up doors |
|   | PARKING           | 4.3/1,000 SF                                                            |
|   | AVAILABLE SPACE   | 19,000 SF - 56,920 SF                                                   |
| - |                   |                                                                         |