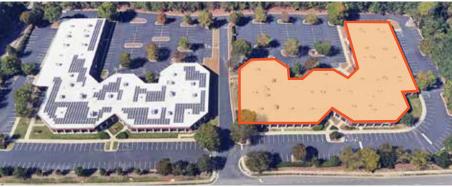

## 4501 ATLANTIC

19,000 - 56,920 SF Flex opportunity

FOR MORE INFORMATION, PLEASE CONTACT:

PATRICK BLACKLEY | **919.274.9323** Senior Vice President patrick.blackley@foundrycommercial.com JANE DOGGETT, CCIM | **919.625.8828**Market Leader
jane.doggett@foundrycommercial.com

## **FLOOR PLAN**

|   | BUILDING FEATURES |                                                                         |
|---|-------------------|-------------------------------------------------------------------------|
|   | PROPERTY TYPE     | Flex                                                                    |
|   | LOCATION          | 4501 Atlantic Avenue                                                    |
|   | BUILDING SIZE     | 56,920 SF                                                               |
|   | FLOORS            | One (1)                                                                 |
|   | CLEAR HEIGHT      | 15′                                                                     |
|   | LOADING           | One (1) drive-in door (10' x 12') with the ability to add roll-up doors |
|   | PARKING           | 4.3/1,000 SF                                                            |
|   | AVAILABLE SPACE   | 19,000 SF - 56,920 SF                                                   |
| - |                   |                                                                         |