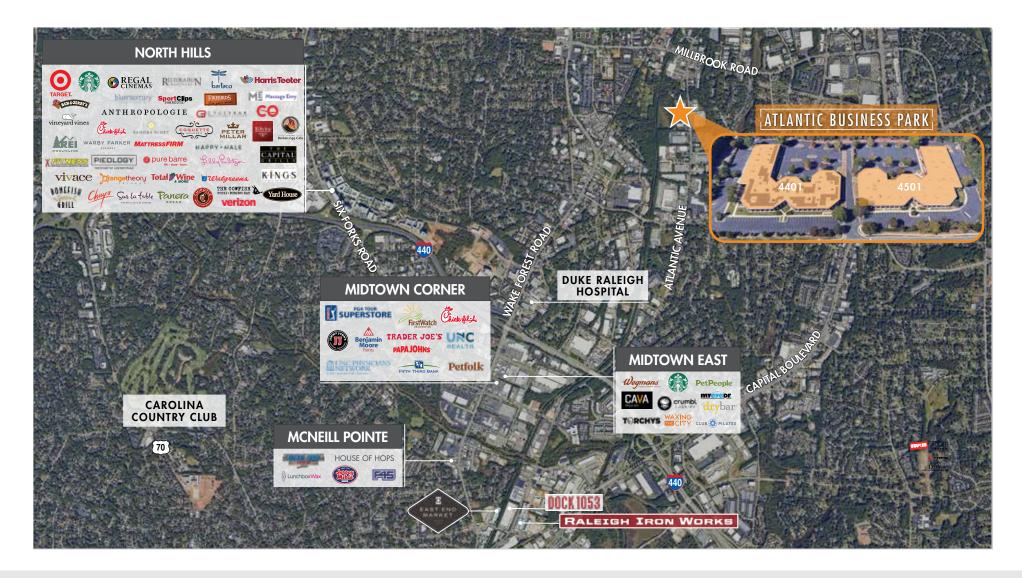

#### **NEARBY AMENITIES**

FOR MORE INFORMATION, PLEASE CONTACT:

PATRICK BLACKLEY | 919.274.9323

Senior Vice President patrick.blackley@foundrycommercial.com

JANE DOGGETT, CCIM | 919.625.8828

Market Leader

jane.doggett@foundrycommercial.com

#### **PARK OVERVIEW**

Well-located within the amenity-rich North Raleigh submarket, Atlantic Business Park is in close proximity to a wide variety of dining and shopping options including Midtown East and North Hills. Excellent visibility along Atlantic Avenue with prominent monument and building signage available and an above market parking ratio of 4.3/1000 – approximately 250 spaces per building.

### **PROPERTY FEATURES**

- Excellent visibility and frontage on Atlantic Avenue
- Building signage and monument signage available
- Above market parking ratio
- New Roof installed in 2021
- Prime location for flex or office tenants
- Close proximity to shops, retail, and restaurants
  - Midtown East 2.3 Miles
  - North Hills 3.0 Miles