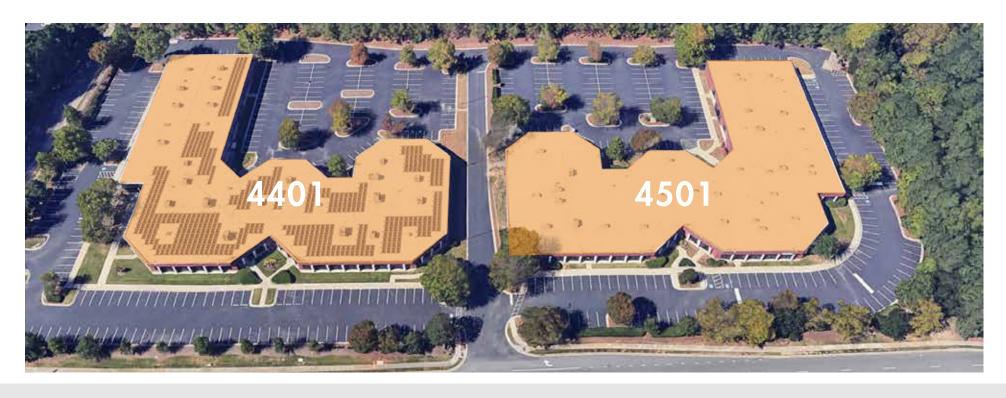

#### **PARK OVERVIEW**

Well-located within the amenity-rich North Raleigh submarket, Atlantic Business Park is in close proximity to a wide variety of dining and shopping options including Midtown East and North Hills. Excellent visibility along Atlantic Avenue with prominent monument and building signage available and an above market parking ratio of 4.3/1000 – approximately 250 spaces per building.

# 4401 ATLANTIC

58,075 SF Fully furnished Plug N Play office opportunity

## 4501 ATLANTIC

19,000 - 56,920 SF Flex opportunity

FOR MORE INFORMATION, PLEASE CONTACT:

PATRICK BLACKLEY | **919.274.9323** Senior Vice President patrick.blackley@foundrycommercial.com JANE DOGGETT, CCIM | **919.625.8828**Market Leader
jane.doggett@foundrycommercial.com