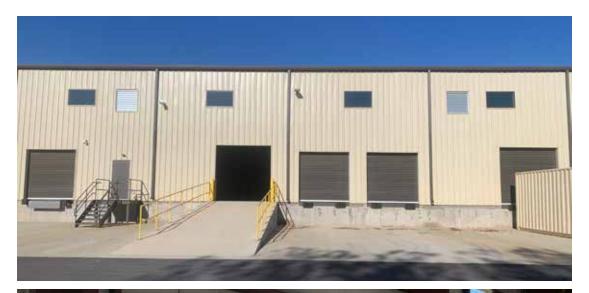

## Property Overview

| Address          | 240 Wes Walker Memorial Drive |
|------------------|-------------------------------|
| Available        | 10,000 SF                     |
| Office SF        | +/- 2,000 SF                  |
| Loading          | 2 Dock High and 1 Drive-In    |
| Ceiling Height   | 20'5" - 22'9"                 |
| Sprinklers       | Yes                           |
| Year Built       | 2023                          |
| Lease Expiration | October 31, 2028              |