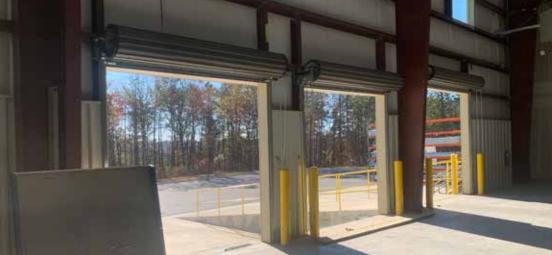

## Property Overview

| Address          | 240 Wes Walker Memorial Drive |
|------------------|-------------------------------|
| Available        | 10,000 SF                     |
| Office SF        | +/- 2,000 SF                  |
| Loading          | 2 Dock High and 1 Drive-In    |
| Ceiling Height   | 20'5" - 22'9"                 |
| Sprinklers       | Yes                           |
| Year Built       | 2023                          |
| Lease Expiration | October 31, 2028              |