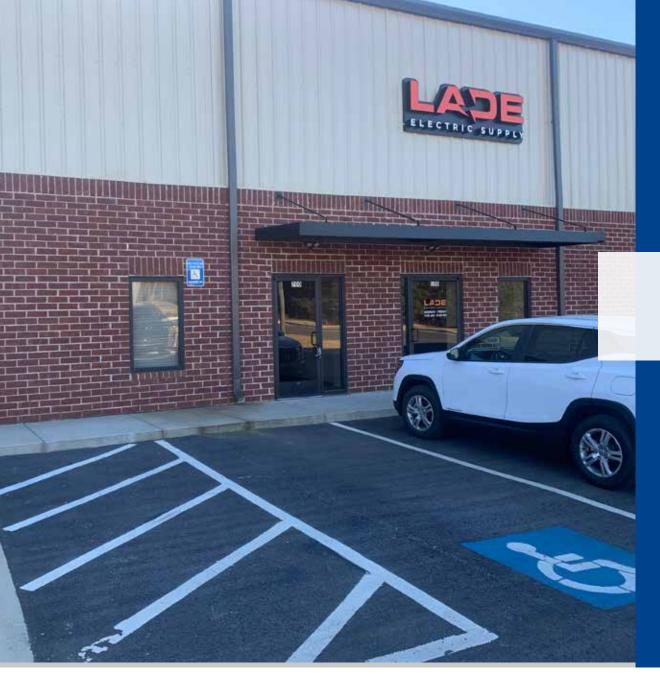

# For Sublease 10,000 SF

Lease Expires: 10/31/28

240 Wes Walker Memorial Dr. Suite 200 Ball Ground, GA 30107

## Property Overview

| Address          | 240 Wes Walker Memorial Drive |
|------------------|-------------------------------|
| Available        | 10,000 SF                     |
| Office SF        | +/- 2,000 SF                  |
| Loading          | 2 Dock High and 1 Drive-In    |
| Ceiling Height   | 20'5" - 22'9"                 |
| Sprinklers       | Yes                           |
| Year Built       | 2023                          |
| Lease Expiration | October 31, 2028              |