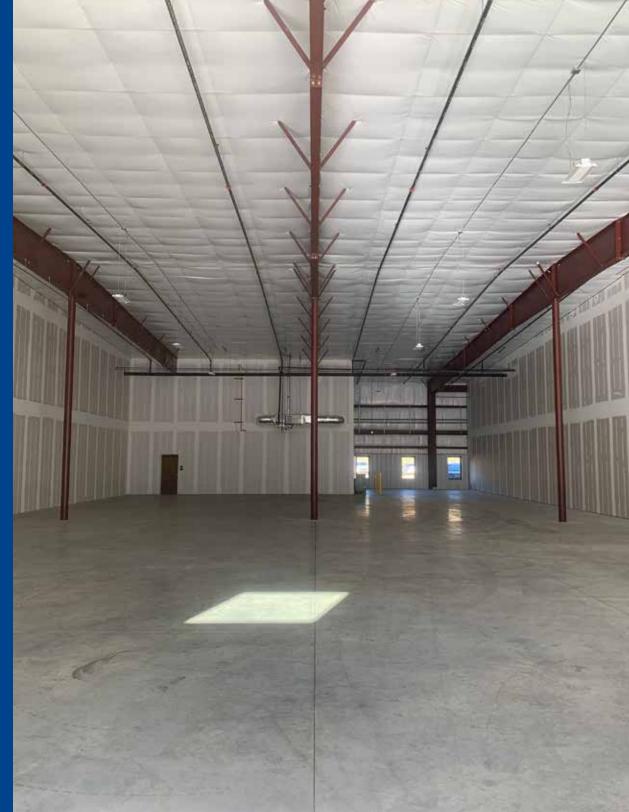

## Property Overview

| Address          | 240 Wes Walker Memorial Drive |
|------------------|-------------------------------|
| Available        | 10,000 SF                     |
| Office SF        | +/- 2,000 SF                  |
| Loading          | 2 Dock High and 1 Drive-In    |
| Ceiling Height   | 20'5" - 22'9"                 |
| Sprinklers       | Yes                           |
| Year Built       | 2023                          |
| Lease Expiration | October 31, 2028              |