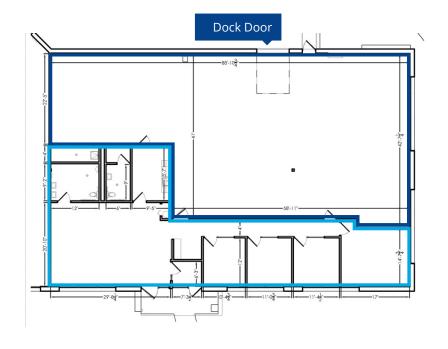

## Floor Plans

Suite 12255 5,400 SF

- 2,086 SF Office
- 3,314 SF Warehouse

Suite 12271 7,200 SF

- 1,800 SF Office
- 5,400 SF Warehouse

**Corbin Chapman**Associate Vice President
+1 952 374 5811
corbin.chapman@colliers.com

## **Building Highlights**

| Property Address:         |                                                      | Building 1: 12255-12271 Nicollet Ave<br>Building 2: 12271-12287 Nicollet Ave |  |
|---------------------------|------------------------------------------------------|------------------------------------------------------------------------------|--|
| Year Built:               | 1981                                                 | 1981                                                                         |  |
| Clear Height:             | 14'                                                  |                                                                              |  |
| Parking:                  | 193 surface stalls                                   | (2.51/1,000 SF)                                                              |  |
| Available:<br>Suite 12255 | Office                                               | 2,086 SF                                                                     |  |
|                           | Warehouse                                            | 3,314 SF                                                                     |  |
|                           | Total                                                | 5,400 SF                                                                     |  |
| Loading:                  | One (1) dock door                                    | One (1) dock door                                                            |  |
| Available:<br>Suite 12271 | Office                                               | 1,800 SF                                                                     |  |
|                           | Warehouse                                            | 5,400 SF                                                                     |  |
|                           | Total                                                | 7,200 SF                                                                     |  |
| Loading:                  | Four (4) drive-ins                                   | Four (4) drive-ins                                                           |  |
| Lease Rates:              | Negotiable                                           |                                                                              |  |
| 2024 CAM/Tax:             | \$3.33 PSF CAM<br>\$1.88 PSF Tax<br>\$5.21 PSF Total |                                                                              |  |