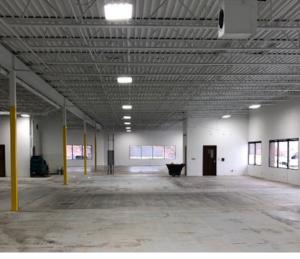

## **Building Highlights**

| Property Address:         |                                                      | Building 1: 12255-12271 Nicollet Ave<br>Building 2: 12271-12287 Nicollet Ave |  |
|---------------------------|------------------------------------------------------|------------------------------------------------------------------------------|--|
| Year Built:               | 1981                                                 | 1981                                                                         |  |
| Clear Height:             | 14'                                                  |                                                                              |  |
| Parking:                  | 193 surface stalls                                   | (2.51/1,000 SF)                                                              |  |
| Available:<br>Suite 12255 | Office                                               | 2,086 SF                                                                     |  |
|                           | Warehouse                                            | 3,314 SF                                                                     |  |
|                           | Total                                                | 5,400 SF                                                                     |  |
| Loading:                  | One (1) dock door                                    | One (1) dock door                                                            |  |
| Available:<br>Suite 12271 | Office                                               | 1,800 SF                                                                     |  |
|                           | Warehouse                                            | 5,400 SF                                                                     |  |
|                           | Total                                                | 7,200 SF                                                                     |  |
| Loading:                  | Four (4) drive-ins                                   | Four (4) drive-ins                                                           |  |
| Lease Rates:              | Negotiable                                           |                                                                              |  |
| 2024 CAM/Tax:             | \$3.33 PSF CAM<br>\$1.88 PSF Tax<br>\$5.21 PSF Total |                                                                              |  |