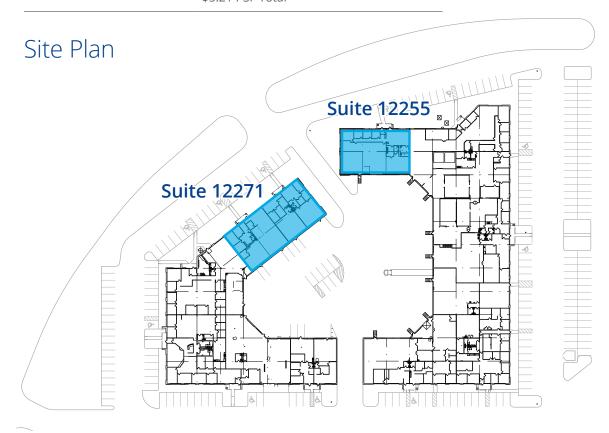

## Floor Plans

Suite 12255 5,400 SF

- 2,086 SF Office
- 3,314 SF Warehouse

Suite 12271 7,200 SF

- 1,800 SF Office
- 5,400 SF Warehouse

**Corbin Chapman**Associate Vice President
+1 952 374 5811
corbin.chapman@colliers.com

## **Building Highlights**

| Property Address:         |                                                      | Building 1: 12255-12271 Nicollet Ave<br>Building 2: 12271-12287 Nicollet Ave |  |
|---------------------------|------------------------------------------------------|------------------------------------------------------------------------------|--|
| Year Built:               | 1981                                                 | 1981                                                                         |  |
| Clear Height:             | 14'                                                  |                                                                              |  |
| Parking:                  | 193 surface stalls                                   | (2.51/1,000 SF)                                                              |  |
| Available:<br>Suite 12255 | Office                                               | 2,086 SF                                                                     |  |
|                           | Warehouse                                            | 3,314 SF                                                                     |  |
|                           | Total                                                | 5,400 SF                                                                     |  |
| Loading:                  | One (1) dock door                                    | One (1) dock door                                                            |  |
| Available:<br>Suite 12271 | Office                                               | 1,800 SF                                                                     |  |
|                           | Warehouse                                            | 5,400 SF                                                                     |  |
|                           | Total                                                | 7,200 SF                                                                     |  |
| Loading:                  | Four (4) drive-ins                                   | Four (4) drive-ins                                                           |  |
| Lease Rates:              | Negotiable                                           |                                                                              |  |
| 2024 CAM/Tax:             | \$3.33 PSF CAM<br>\$1.88 PSF Tax<br>\$5.21 PSF Total |                                                                              |  |