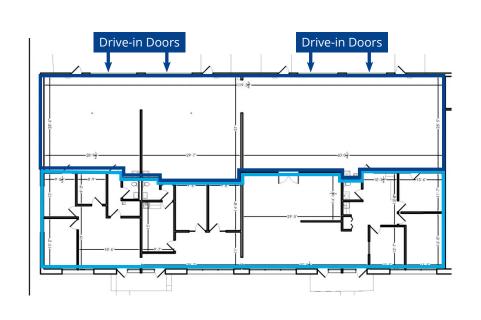

## Floor Plans

Suite 12255 5,400 SF

- 2,086 SF Office
- 3,314 SF Warehouse

Suite 12271 7,200 SF

- 1,800 SF Office
- 5,400 SF Warehouse

**Corbin Chapman**Associate Vice President
+1 952 374 5811
corbin.chapman@colliers.com

## **Building Highlights**

| Property Address:         |                                                      | Building 1: 12255-12271 Nicollet Ave<br>Building 2: 12271-12287 Nicollet Ave |  |
|---------------------------|------------------------------------------------------|------------------------------------------------------------------------------|--|
| Year Built:               | 1981                                                 | 1981                                                                         |  |
| Clear Height:             | 14'                                                  |                                                                              |  |
| Parking:                  | 193 surface stalls                                   | (2.51/1,000 SF)                                                              |  |
| Available:<br>Suite 12255 | Office                                               | 2,086 SF                                                                     |  |
|                           | Warehouse                                            | 3,314 SF                                                                     |  |
|                           | Total                                                | 5,400 SF                                                                     |  |
| Loading:                  | One (1) dock door                                    | One (1) dock door                                                            |  |
| Available:<br>Suite 12271 | Office                                               | 1,800 SF                                                                     |  |
|                           | Warehouse                                            | 5,400 SF                                                                     |  |
|                           | Total                                                | 7,200 SF                                                                     |  |
| Loading:                  | Four (4) drive-ins                                   | Four (4) drive-ins                                                           |  |
| Lease Rates:              | Negotiable                                           |                                                                              |  |
| 2024 CAM/Tax:             | \$3.33 PSF CAM<br>\$1.88 PSF Tax<br>\$5.21 PSF Total |                                                                              |  |