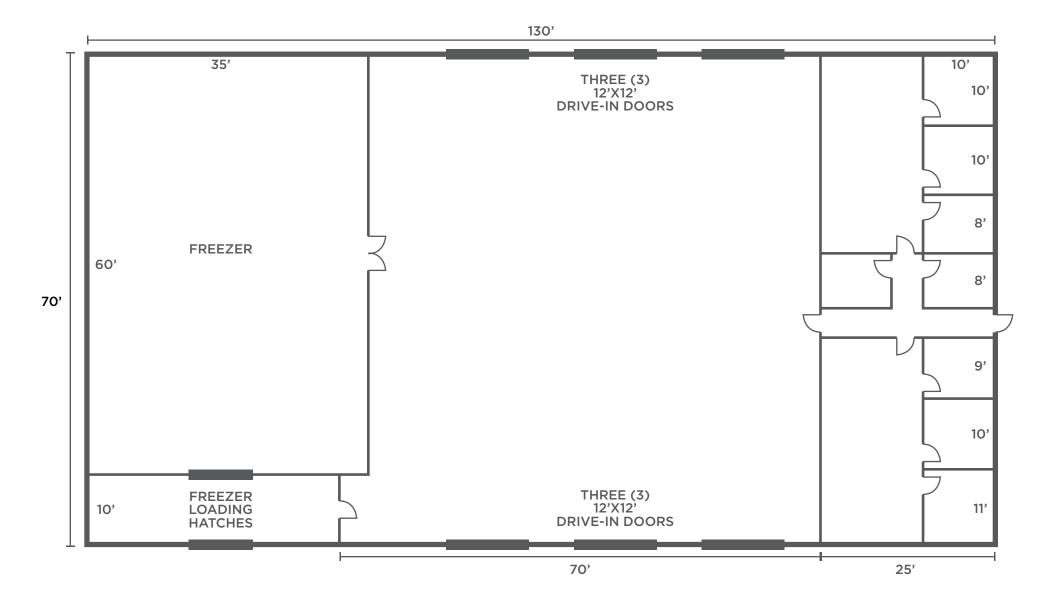

## 9,100 SF FREESTANDING INDUSTRIAL FOR SALE

INCLUDES A 2,400 SF FREEZER & COOLER

9,100 SF

TOTAL BUILDING SF

1,750 SF

TOTAL OFFICE SF

**7,350 SF** 

TOTAL WAREHOUSE SF

## **COMMENTS**

- The building includes a 60'x40' freezer/cooler
- 7.00 acres of land allowS for additional parking, outside storage, or building expansion
- Well positioned with excellent access to State Route 11 which connects to multiple interstates
- Located in an area with the ability to serve the greater Youngstown Area
- Within 2 hours of Cleveland, Akron, and Pittsburgh

## **PROPERTY HIGHLIGHTS**

| CONSTRUCTED:     | 1971                                                  |
|------------------|-------------------------------------------------------|
| CONSTRUCTION:    | Metal                                                 |
| ROOF:            | Metal                                                 |
| HEAT:            | OHD Gas Unit                                          |
| AIR CONDITIONED: | HVAC - Office                                         |
| LIGHTING:        | T-5                                                   |
| SPRINKLER:       | Yes                                                   |
| CEILING HEIGHT:  | 15'                                                   |
| DRIVE-IN DOORS:  | Six (6) - 12'x12'                                     |
| PARKING:         | Approximately 2.6 acres of paved outside parking area |