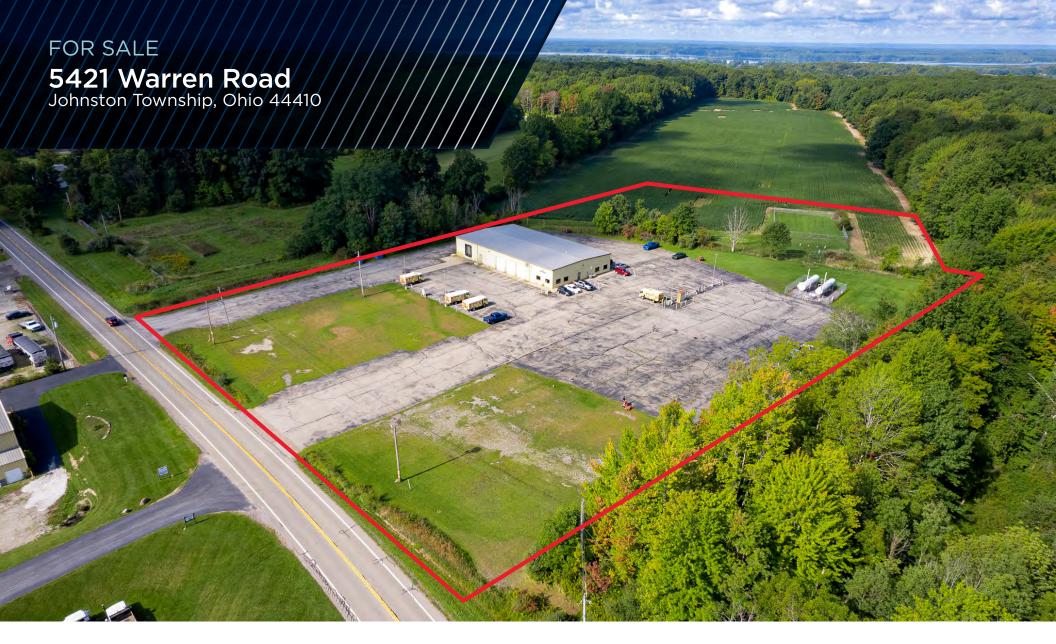

## 9,100 SF FREESTANDING INDUSTRIAL FOR SALE

INCLUDES A 2,400 SF FREEZER & COOLER

9,100 SF

TOTAL BUILDING SF

1,750 SF

TOTAL OFFICE SF

**7,350 SF** 

TOTAL WAREHOUSE SF

7.00 AC

TOTAL SITE SIZE

\$775,000

SALE PRICE

## **COMMENTS**

- The building includes a 60'x40' freezer/cooler
- 7.00 acres of land allowS for additional parking, outside storage, or building expansion
- Well positioned with excellent access to State Route 11 which connects to multiple interstates
- Located in an area with the ability to serve the greater Youngstown Area
- Within 2 hours of Cleveland, Akron, and Pittsburgh

Excellent access to State Route 11