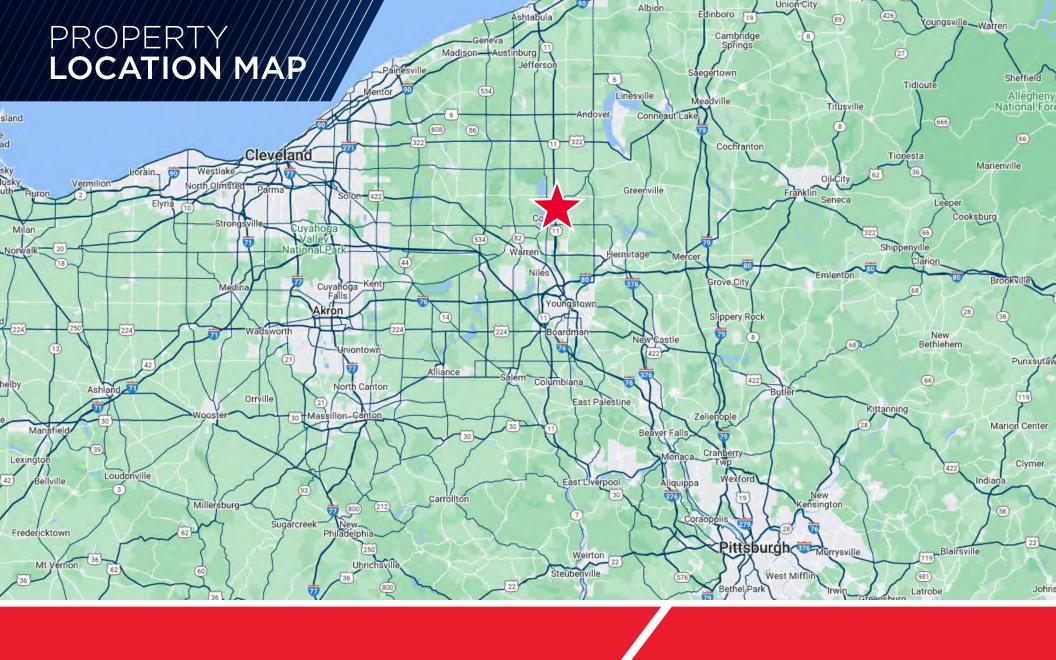

## **COMMENTS**

- The building includes a 60'x40' freezer/cooler
- 7.00 acres of land allowS for additional parking, outside storage, or building expansion
- Well positioned with excellent access to State Route 11 which connects to multiple interstates
- Located in an area with the ability to serve the greater Youngstown Area
- Within 2 hours of Cleveland, Akron, and Pittsburgh

Excellent access to State Route 11