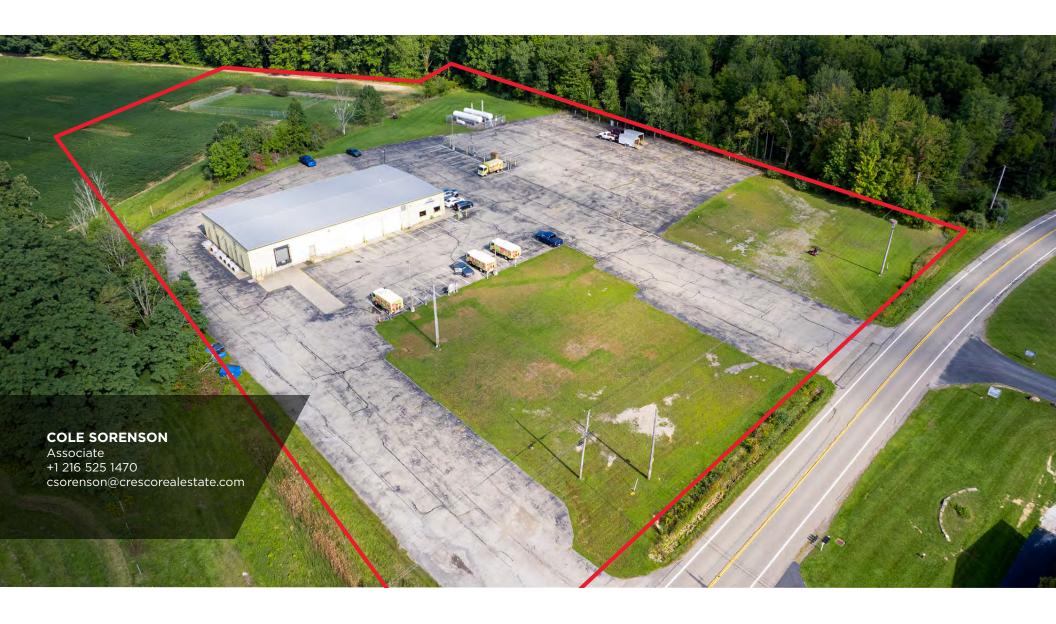

## 9,100 SF FREESTANDING INDUSTRIAL FOR SALE

INCLUDES A 2,400 SF FREEZER & COOLER

9,100 SF

TOTAL BUILDING SF

1,750 SF

TOTAL OFFICE SF

**7,350 SF** 

TOTAL WAREHOUSE SF

7.00 AC

TOTAL SITE SIZE

\$775,000

SALE PRICE

## **COMMENTS**

- The building includes a 60'x40' freezer/cooler
- 7.00 acres of land allowS for additional parking, outside storage, or building expansion
- Well positioned with excellent access to State Route 11 which connects to multiple interstates
- Located in an area with the ability to serve the greater Youngstown Area
- Within 2 hours of Cleveland, Akron, and Pittsburgh

## **PROPERTY HIGHLIGHTS**

| CONSTRUCTED:     | 1971                                                  |
|------------------|-------------------------------------------------------|
| CONSTRUCTION:    | Metal                                                 |
| ROOF:            | Metal                                                 |
| HEAT:            | OHD Gas Unit                                          |
| AIR CONDITIONED: | HVAC - Office                                         |
| LIGHTING:        | T-5                                                   |
| SPRINKLER:       | Yes                                                   |
| CEILING HEIGHT:  | 15'                                                   |
| DRIVE-IN DOORS:  | Six (6) - 12'x12'                                     |
| PARKING:         | Approximately 2.6 acres of paved outside parking area |