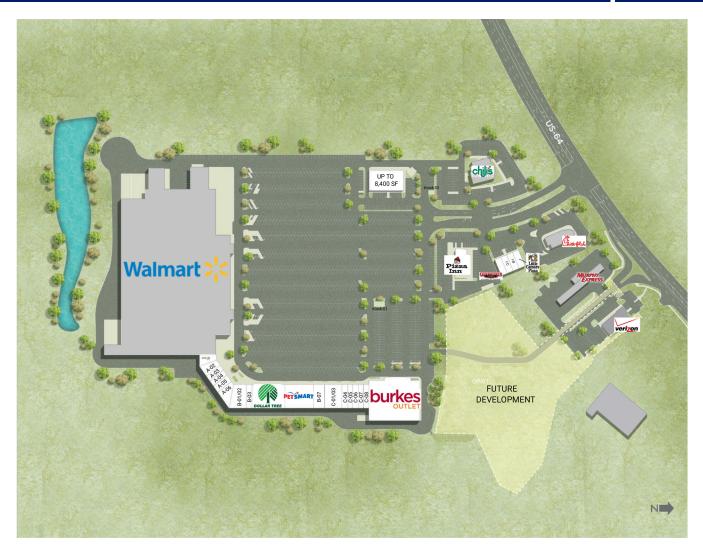

## Centerpoint Plaza

1220 E Dixie Drive, Asheboro, NC 27203 Randolph County

# Centerpoint Plaza

1220 E Dixie Drive, Asheboro, NC 27203 Randolph County

| A-01    | Cricket Wireless              | 1,770 SF | C-05     | HempLux            | 1,600 SF  |
|---------|-------------------------------|----------|----------|--------------------|-----------|
| A-02    | Metro PCS                     | 1,770 SF | C-06     | Sapporo Express    | 1,600 SF  |
| A-03    | Great Clips                   | 1,200 SF | C-07     | GameStop           | 1,200 SF  |
| A-04    | boostmobile                   | 1,200 SF | C-08     | Mariner Finance    | 1,600 SF  |
| A-05    | H&R Block                     | 1,500 SF | I-A      | Little Caesar's    | 1,200 SF  |
| A-06    | Lucky's Burger-n-Tap          | 3,160 SF | I-B      | Nail Salon         | 1,200 SF  |
| AC-WM   | FUTURE DEVELOPMENT            | 8,400 SF | I-C      | Dixie Drive Dental | 1,200 SF  |
| B-01/02 | San Felipe Mexican Restaurant | 4,000 SF | I-D      | Firehouse Subs     | 1,800 SF  |
| B-03    | Durham Tobacco                | 1,600 SF | Kiosk-01 | Available          |           |
| B-04/05 | Dollar Tree Store             | 9,200 SF | Kiosk-02 | . Available        |           |
| B-06    | PetSmart                      | 8,000 SF | OP - B   | Pizza Inn          | 4,311 SF  |
| B-07    | Armed Forces Career           | 3,200 SF | OP-01    | FUTURE DEVELOPMENT |           |
| C-01/03 | No. 1 China Buffet            | 4,800 SF | 02       | Burke's Outlet     | 25,200 SF |
| C-04    | Chicken Express Rotisserie    | 1,600 SF |          |                    |           |