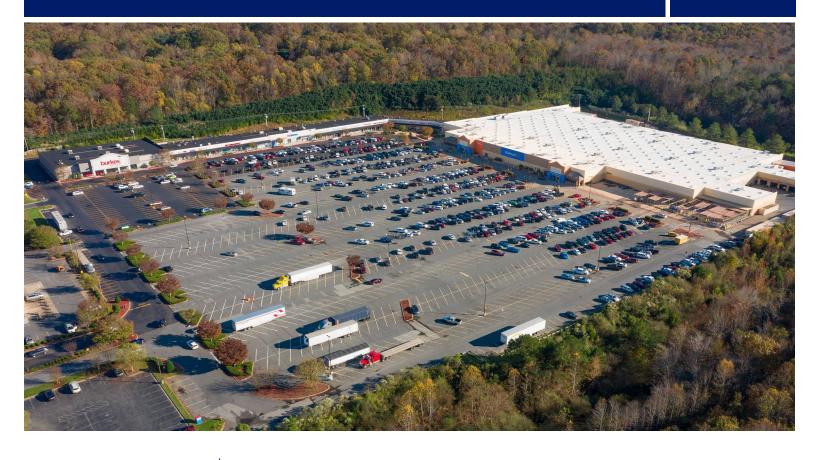

## Centerpoint Plaza

1220 E Dixie Drive, Asheboro, NC 27203 Randolph County

### **RETAILERS INCLUDE**

- The dominant Shopping Center in Asheboro, anchored by one of the top performing Wal-Mart Supercenters in North Carolina.
- Asheboro is conveniently located 36 miles south of Greensboro just off Interstate 74 on Route 64 (Dixie Drive) which has over 35,000 VPD.
- This center offers a diverse range of national and local shops attracting and retaining loyal customers. Asheboro is centrally located in North Carolina and dominates the trade area for Randolph County.
- Asheboro Zoo is approximately 1 mile away with over 700,000 visitors annually.