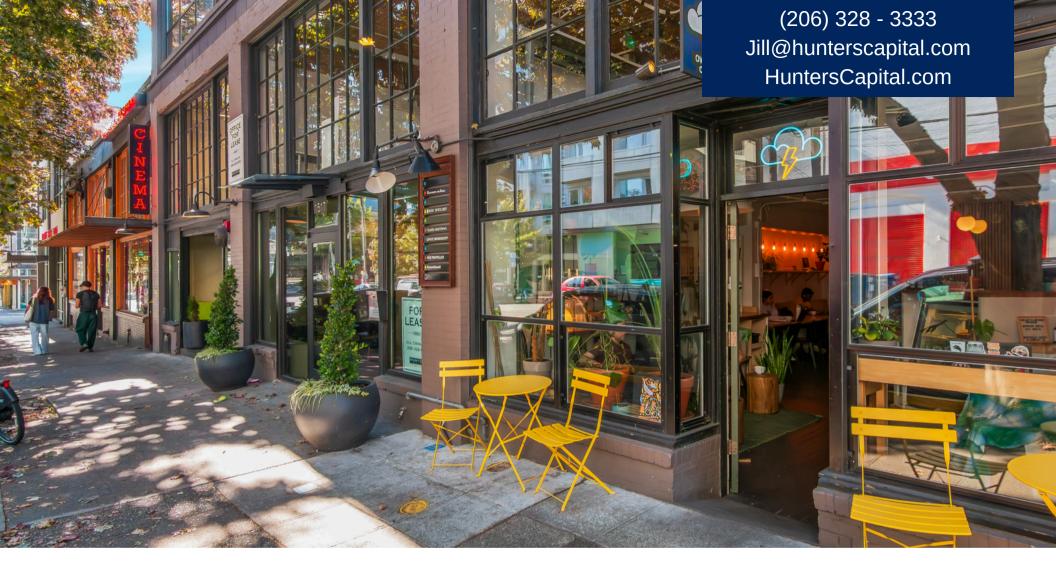

## 1517 12th Ave Seattle, WA 98122

Positioned above Overcast Coffee, & among the vibrant Pike/Pine retail corridor including popular retail, grocery, & restaurants the Historic Ballou Wright Building has offices of varying sizes to suit your company's needs. Only a short walk from Cal Anderson Park and mass transit options as well as monthly parking available nearby!

Above: Local Coffee Shop in Retail of Ballou Wright Building

#