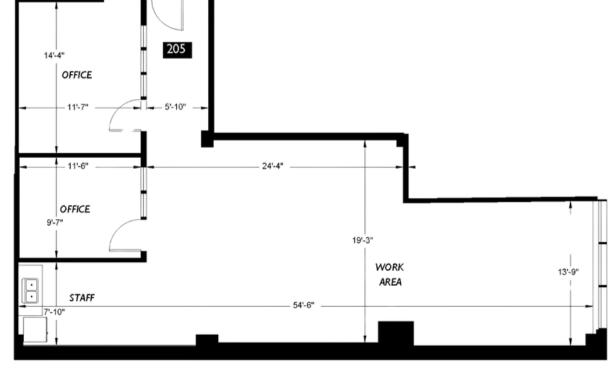

### **Space Features**

- \$29.00 PSF + \$10.39/SF NNN (includes ALL utilities)
- 2,140 SF
- Short Lease- Term Available
- Fiber internet with Century Link
- 14' Ceilings
- Full Kitchen
- 1 Conference Room
- 1 Phone Room
- Loft Storage Space
- HVAC
- Shared Restroom and Shower Facilities

## <u>Click Here for a</u> <u>3D Tour</u>

#### 2,140 SF