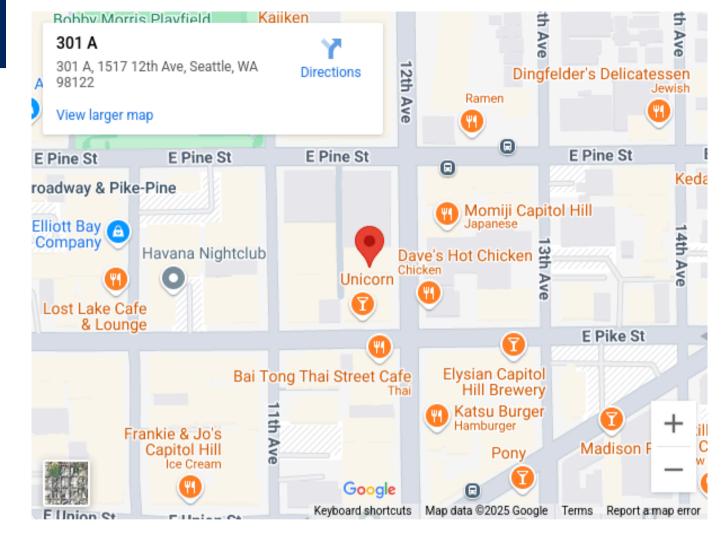

## 1517 12th Ave Seattle, WA 98122

Positioned above Overcast Coffee, & among the vibrant Pike/Pine retail corridor including popular retail, grocery, & restaurants the Historic Ballou Wright Building has offices of varying sizes to suit your company's needs. Only a short walk from Cal Anderson Park and mass transit options as well as monthly parking available nearby!