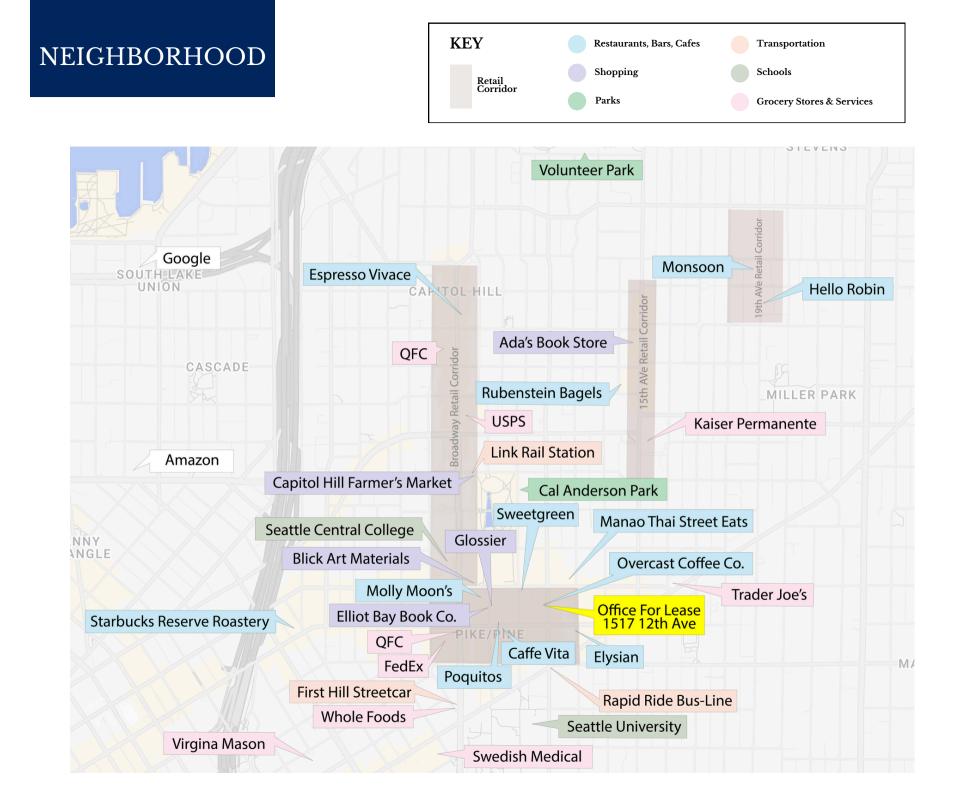

#### NEIGHBORHOOD

#### Amenities:

- Restaurants/Bars:
  - Overcast Coffee Co.
  - Poquitos
  - U:Don
  - Molly Moon's
  - Gyro Saj
  - Old Street Malatang
  - Emerald City Smoothie
  - Chipotle
  - Rachel's Ginger Beer
  - Cafe Vita
- Services:
  - QFC
  - Elliot Bay Book Co.
  - Blicks Art Materials
  - The UPS Store
  - Walgreens
- Entertainment:
  - Five Iron Golf
  - Cal Anderson Park
  - Chophouse Row

And Much More!