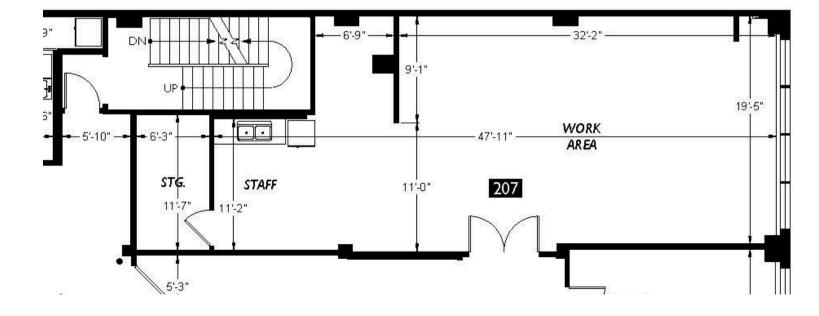

## **Space Features**

- \$28.00 PSF + \$9.63/SF NNN (includes ALL utilities)
- 3,474 SF
- Short Lease-Term Available
- Fiber internet with Century Link
- One Large Conference Room
- 3 Private Offices
- Full Kitchen
- Restroom
- Partially Furnished
- Direct Access to Elevator
- HVAC