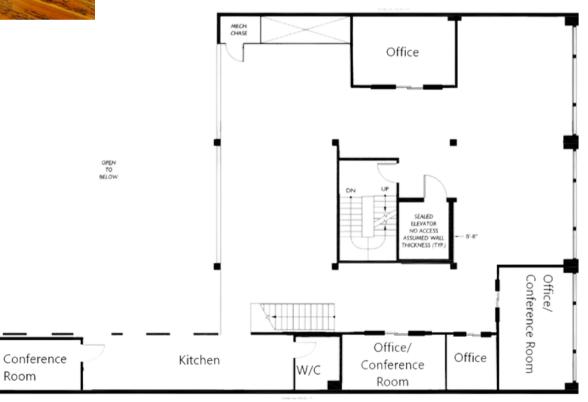

## Mezzanine

## **Space Features**

- \$28.00 PSF + \$9.63/SF NNN (includes ALL utilities)
- 3,474 SF
- Short Lease-Term Available
- Fiber internet with Century Link
- One Large Conference Room
- 3 Private Offices
- Full Kitchen
- Restroom
- Partially Furnished
- Direct Access to Elevator
- HVAC

### <u>Click Here for a</u> <u>3D Tour</u>

3,474 SF