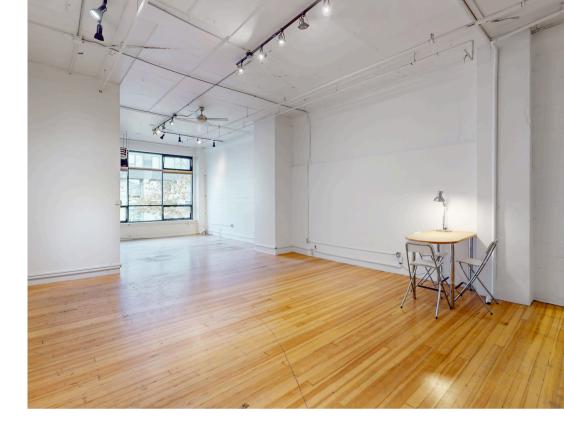

## **Space Features**

- \$28.00 PSF + \$11.21/SF NNN (includes ALL utilities)
- 1,104
- Fiber internet with Century Link
- Kitchenette
- Loft Storage Space
- Copy Room/ Private Office
- 14' Ceilings
- Shared Restroom and Shower Facilities