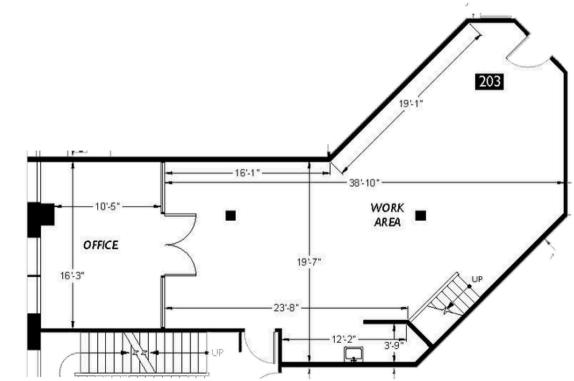

### **Space Features**

- \$28.00 PSF + \$10.38/SF NNN (includes ALL utilities)
- 1,432 SF
- Fiber internet with Century Link
- 14' Ceilings
- 2 Conference Rooms/ Private Offices
- Kitchenette
- Loft Storage Space
- Shared Restroom and Shower Facilities

## <u>Click Here for a</u> <u>3D Tour</u>

#### 1,432 SF