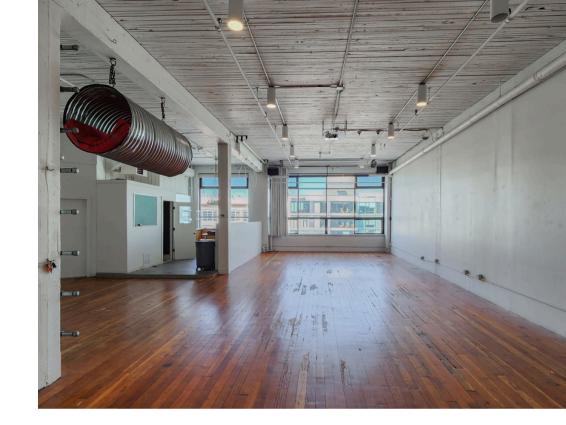

### **Space Features**

- \$29.00 PSF + \$10.39/SF NNN (includes ALL utilities)
- 2,140 SF
- Short Lease- Term Available
- Fiber internet with Century Link
- 14' Ceilings
- Full Kitchen
- 1 Conference Room
- 1 Phone Room
- Loft Storage Space
- HVAC
- Shared Restroom and Shower Facilities

#### 2,140 SF