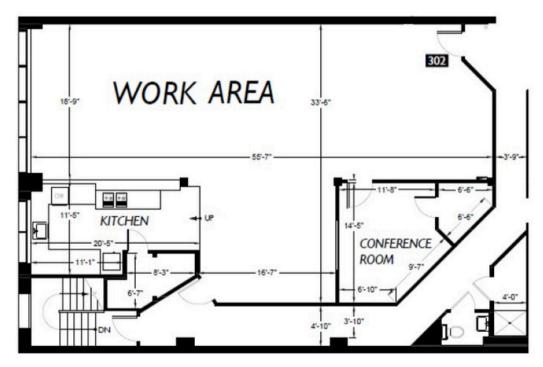

### **Space Features**

- \$29.00 PSF + \$10.39/SF NNN (includes ALL utilities)
- 2,140 SF
- Short Lease- Term Available
- Fiber internet with Century Link
- 14' Ceilings
- Full Kitchen
- 1 Conference Room
- 1 Phone Room
- Loft Storage Space
- HVAC
- Shared Restroom and Shower Facilities

#### 2,140 SF