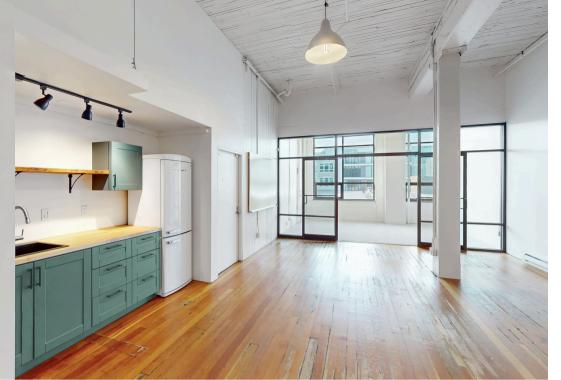

## **Space Features**

- \$28.00 PSF + \$9.63/SF NNN (includes ALL utilities)
- 3,474 SF
- Short Lease-Term Available
- Fiber internet with Century Link
- One Large Conference Room
- 3 Private Offices
- Full Kitchen
- Restroom
- Partially Furnished
- Direct Access to Elevator
- HVAC