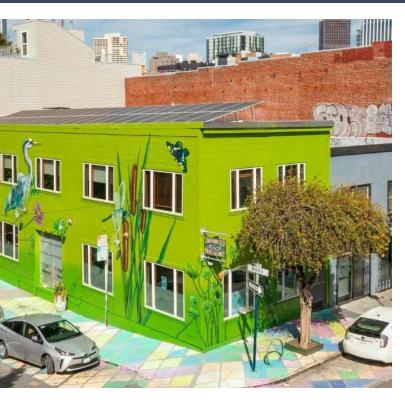

## PROPERTY OVERVIEW

1074 Folsom St, located in the SoMa neighborhood of San Francisco features a well-appointed 3,910 square foot office-industrial (flex) building 'For Lease'. This exceptional property offers two (2) full floors (the whole building) to one or potentially 2 office users in a bustling city center. Boasting contemporary architecture and state-of-the-art amenities, the property is perfect for a creative office user such as tech start-up, Al company, or other venture capital, private equity or fin-tech user. Tenants will appreciate the flexible floor plans, exposed wood beam trusses, abundant natural light, fully renovated kitchen and multiple full ADA bathrooms including a shower. With its strategic location, the property provides seamless access to public transportation and major thoroughfares. Elevate your business presence in San Francisco with the unparalleled offerings of this remarkable property.

## PROPERTY HIGHLIGHTS

- Competitive rate: \$2.50 psf per month Modified Gross (MG)
- Spacious: 3,910 SF of creative office space
- Modern amenities: Fully renovated kitchen and ADA restrooms with a shower
- Unique layout: 2 stories with open floorplan and exposed wood beam trusses
- Versatile: Second floor features work stations for a collaborative environment