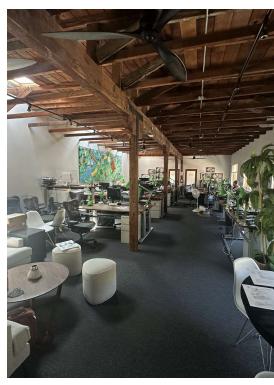

## PROPERTY OVERVIEW

1074 Folsom St, located in the SoMa neighborhood of San Francisco features a well-appointed 3,910 square foot office-industrial (flex) building 'For Lease'. This exceptional property offers two (2) full floors (the whole building) to one or potentially 2 office users in a bustling city center. Boasting contemporary architecture and state-of-the-art amenities, the property is perfect for a creative office user such as tech start-up, Al company, or other venture capital, private equity or fin-tech user. Tenants will appreciate the flexible floor plans, exposed wood beam trusses, abundant natural light, fully renovated kitchen and multiple full ADA bathrooms including a shower. With its strategic location, the property provides seamless access to public transportation and major thoroughfares. Elevate your business presence in San Francisco with the unparalleled offerings of this remarkable property.

## PROPERTY HIGHLIGHTS

- Competitive rate: \$2.50 psf per month Modified Gross (MG)
- Spacious: 3,910 SF of creative office space
- Modern amenities: Fully renovated kitchen and ADA restrooms with a shower
- Unique layout: 2 stories with open floorplan and exposed wood beam trusses
- Versatile: Second floor features work stations for a collaborative environment

Additional Photos

Exclusively Represented By:

Andrew Black Senior Advisor 415 754 8489 ablack@pacwestcre.com Andie Katter Senior Advisor 415 271 5900 andie@andiekatter.com Berkshire Hathaway HomeServices Drysdale Properties 2425 California Street San Francisco, CA 94114