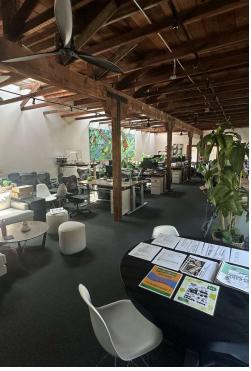

## PROPERTY OVERVIEW

1074 Folsom St, located in the SoMa neighborhood of San Francisco features a well-appointed 3,910 square foot office-industrial (flex) building 'For Lease'. This exceptional property offers two (2) full floors (the whole building) to one or potentially 2 office users in a bustling city center. Boasting contemporary architecture and state-of-the-art amenities, the property is perfect for a creative office user such as tech start-up, Al company, or other venture capital, private equity or fin-tech user. Tenants will appreciate the flexible floor plans, exposed wood beam trusses, abundant natural light, fully renovated kitchen and multiple full ADA bathrooms including a shower. With its strategic location, the property provides seamless access to public transportation and major thoroughfares. Elevate your business presence in San Francisco with the unparalleled offerings of this remarkable property.

## PROPERTY HIGHLIGHTS

- Competitive rate: \$2.50 psf per month Modified Gross (MG)
- Spacious: 3,910 SF of creative office space
- Modern amenities: Fully renovated kitchen and ADA restrooms with a shower
- Unique layout: 2 stories with open floorplan and exposed wood beam trusses
- Versatile: Second floor features work stations for a collaborative environment

Additional Photos

Exclusively Represented By:

Andrew Black Senior Advisor 415 754 8489 ablack@pacwestcre.com Andie Katter Senior Advisor 415 271 5900 andie@andiekatter.com Berkshire Hathaway HomeServices Drysdale Properties 2425 California Street San Francisco, CA 94114