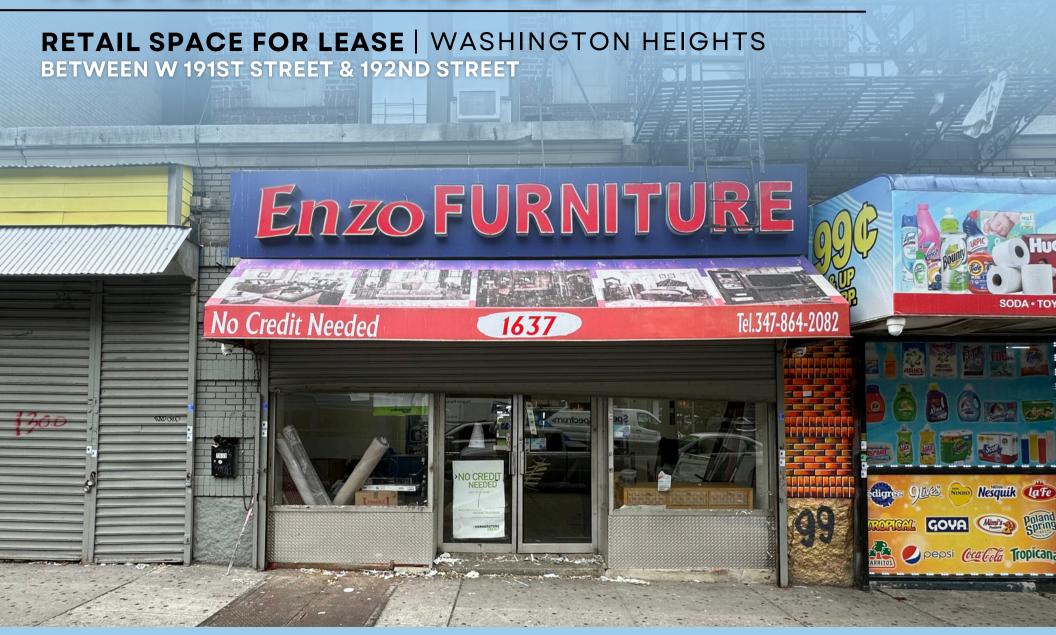

### 1631 SAINT NICHOLAS AVE | NEW YORK, NY 10040

| ADDRESS        | 1631 St Nicholas Ave New York, NY 10040 |
|----------------|-----------------------------------------|
| SUBMARKET      | Fort George                             |
| SIZE           | 1,100 SF                                |
| CEILING HEIGHT | 13 FT                                   |
| FRONTAGE       | 20 FT                                   |
| TERM           | Negotiable                              |
| POSSESSION     | Immediate                               |
| ASKING         | Please Inquire                          |

#### **OFFERING SUMMARY**

Prime commercial space available for lease at 1631 St. Nicholas Ave, New York, NY 10040. This 1,100 sq. ft. space offers 20 feet of glass frontage, perfect for high visibility in a bustling neighborhood. The interior features soaring 13-foot ceilings, providing a spacious and open feel. Equipped with central heating and air conditioning, the space is ideal for year-round comfort. A private restroom is included for convenience. With its 50 ft length and 20 ft width, this location is well-suited for retail, office, or service-based businesses looking to make an impact in the Washington Heights area.

#### **HIGHLIGHTS**

- 1,100 sq. ft. commercial space with 20 ft of glass frontage for maximum visibility
- 13 ft high ceilings, offering an open and spacious interior
- Equipped with central heating and A/C
- Includes a private restroom
- Ideal for retail, office, or service businesses in a prime Washington Heights location