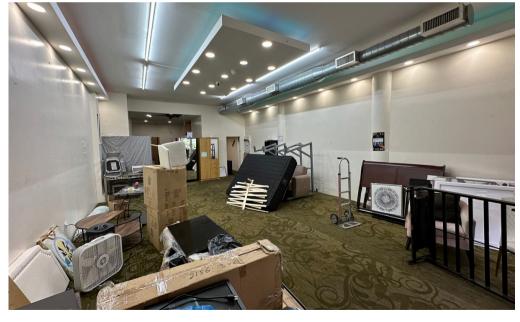

#### **OFFERING SUMMARY**

Prime commercial space available for lease at 1631 St. Nicholas Ave, New York, NY 10040. This 1,100 sq. ft. space offers 20 feet of glass frontage, perfect for high visibility in a bustling neighborhood. The interior features soaring 13-foot ceilings, providing a spacious and open feel. Equipped with central heating and air conditioning, the space is ideal for year-round comfort. A private restroom is included for convenience. With its 50 ft length and 20 ft width, this location is well-suited for retail, office, or service-based businesses looking to make an impact in the Washington Heights area.

#### **HIGHLIGHTS**

- 1,100 sq. ft. commercial space with 20 ft of glass frontage for maximum visibility
- 13 ft high ceilings, offering an open and spacious interior
- Equipped with central heating and A/C
- Includes a private restroom
- Ideal for retail, office, or service businesses in a prime Washington Heights location