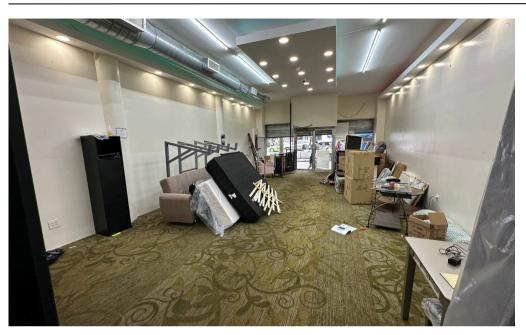

#### **OFFERING SUMMARY**

Prime commercial space available for lease at 1631 St. Nicholas Ave, New York, NY 10040. This 1,100 sq. ft. space offers 20 feet of glass frontage, perfect for high visibility in a bustling neighborhood. The interior features soaring 13-foot ceilings, providing a spacious and open feel. Equipped with central heating and air conditioning, the space is ideal for year-round comfort. A private restroom is included for convenience. With its 50 ft length and 20 ft width, this location is well-suited for retail, office, or service-based businesses looking to make an impact in the Washington Heights area.

#### **HIGHLIGHTS**

- 1,100 sq. ft. commercial space with 20 ft of glass frontage for maximum visibility
- 13 ft high ceilings, offering an open and spacious interior
- Equipped with central heating and A/C
- Includes a private restroom
- Ideal for retail, office, or service businesses in a prime Washington Heights location