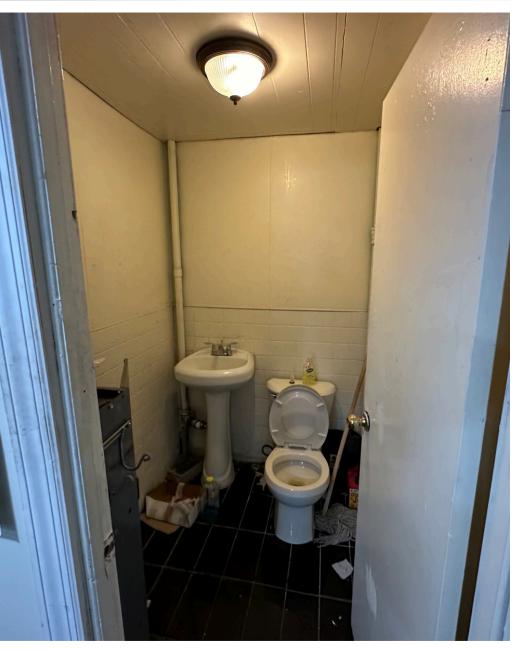

#### **OFFERING SUMMARY**

Prime commercial space available for lease at 1631 St. Nicholas Ave, New York, NY 10040. This 1,100 sq. ft. space offers 20 feet of glass frontage, perfect for high visibility in a bustling neighborhood. The interior features soaring 13-foot ceilings, providing a spacious and open feel. Equipped with central heating and air conditioning, the space is ideal for year-round comfort. A private restroom is included for convenience. With its 50 ft length and 20 ft width, this location is well-suited for retail, office, or service-based businesses looking to make an impact in the Washington Heights area.

#### **HIGHLIGHTS**

- 1,100 sq. ft. commercial space with 20 ft of glass frontage for maximum visibility
- 13 ft high ceilings, offering an open and spacious interior
- Equipped with central heating and A/C
- Includes a private restroom
- Ideal for retail, office, or service businesses in a prime Washington Heights location