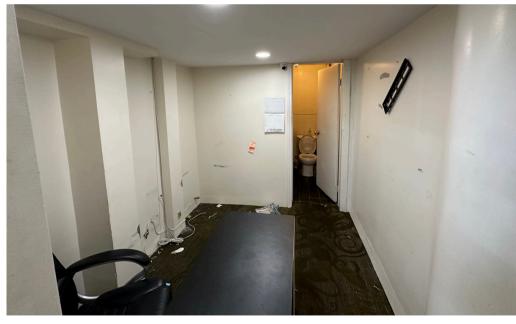

#### **OFFERING SUMMARY**

Prime commercial space available for lease at 1631 St. Nicholas Ave, New York, NY 10040. This 1,100 sq. ft. space offers 20 feet of glass frontage, perfect for high visibility in a bustling neighborhood. The interior features soaring 13-foot ceilings, providing a spacious and open feel. Equipped with central heating and air conditioning, the space is ideal for year-round comfort. A private restroom is included for convenience. With its 50 ft length and 20 ft width, this location is well-suited for retail, office, or service-based businesses looking to make an impact in the Washington Heights area.

#### **HIGHLIGHTS**

- 1,100 sq. ft. commercial space with 20 ft of glass frontage for maximum visibility
- 13 ft high ceilings, offering an open and spacious interior
- Equipped with central heating and A/C
- Includes a private restroom
- Ideal for retail, office, or service businesses in a prime Washington Heights location