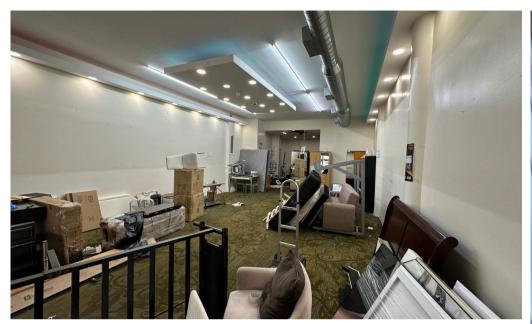

#### **OFFERING SUMMARY**

Prime commercial space available for lease at 1631 St. Nicholas Ave, New York, NY 10040. This 1,100 sq. ft. space offers 20 feet of glass frontage, perfect for high visibility in a bustling neighborhood. The interior features soaring 13-foot ceilings, providing a spacious and open feel. Equipped with central heating and air conditioning, the space is ideal for year-round comfort. A private restroom is included for convenience. With its 50 ft length and 20 ft width, this location is well-suited for retail, office, or service-based businesses looking to make an impact in the Washington Heights area.

#### **HIGHLIGHTS**

- 1,100 sq. ft. commercial space with 20 ft of glass frontage for maximum visibility
- 13 ft high ceilings, offering an open and spacious interior
- Equipped with central heating and A/C
- Includes a private restroom
- Ideal for retail, office, or service businesses in a prime Washington Heights location