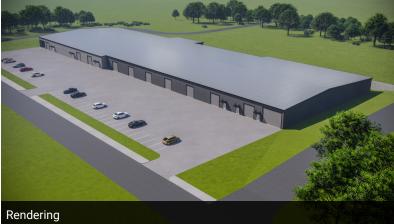

## PROPERTY OVERVIEW

**Sale Price:** \$750,000 | \$675,000

Prime Warehouse space in Warren, Arkansas. This expansive 88,300 SF warehouse, offering unparalleled versatility and functionality for your business needs.

**Price / SF:** \$7.64

PROPERTY HIGHLIGHTS

• 88,300 SF of flexible space, including 6,000 SF office or other use enclosed space.

**Available SF:** 88,300 SF +/-

· 2-bay dock height loading on the east end

• 20' street-level electrically operated door on the west end.

\$2.50 SF/yr (NNN)

Modern Lighting - Upgraded in 2017 to efficient LED lights.

Ceiling heights ranging from 14' to 20' with a 15,000 SF clear span

Lot Size: 3.5 Acres +/-

• Over 100 convenient parking spaces available.

More than 20 commodes strategically placed throughout.

Listing agent has ownership interest in property.

Information is deemed reliable but is not guaranteed. Agency Disclosure: RPM Group is the agent for the owner of the property described herein.