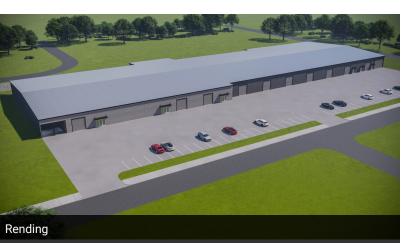

## PROPERTY OVERVIEW

**Sale Price:** \$750,000 | \$675,000

Prime Warehouse space in Warren, Arkansas. This expansive 88,300 SF warehouse, offering unparalleled versatility and functionality for your business needs.

**Price / SF:** \$7.64

PROPERTY HIGHLIGHTS

• 88,300 SF of flexible space, including 6,000 SF office or other use enclosed space.

**Available SF:** 88,300 SF +/-

· 2-bay dock height loading on the east end

• 20' street-level electrically operated door on the west end.

\$2.50 SF/yr (NNN)

Modern Lighting - Upgraded in 2017 to efficient LED lights.

Ceiling heights ranging from 14' to 20' with a 15,000 SF clear span

Lot Size: 3.5 Acres +/-

• Over 100 convenient parking spaces available.

More than 20 commodes strategically placed throughout.

Listing agent has ownership interest in property.

Information is deemed reliable but is not guaranteed. Agency Disclosure: RPM Group is the agent for the owner of the property described herein.