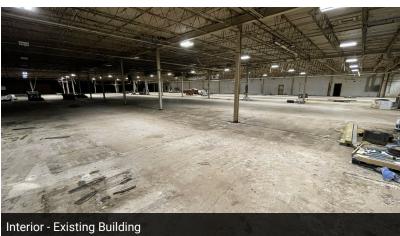

## PROPERTY OVERVIEW

**Sale Price:** \$750,000 | \$675,000

Prime Warehouse space in Warren, Arkansas. This expansive 88,300 SF warehouse, offering unparalleled versatility and functionality for your business needs.

**Price / SF:** \$7.64

PROPERTY HIGHLIGHTS

• 88,300 SF of flexible space, including 6,000 SF office or other use enclosed space.

**Available SF:** 88,300 SF +/-

· 2-bay dock height loading on the east end

• 20' street-level electrically operated door on the west end.

\$2.50 SF/yr (NNN)

Modern Lighting - Upgraded in 2017 to efficient LED lights.

Ceiling heights ranging from 14' to 20' with a 15,000 SF clear span