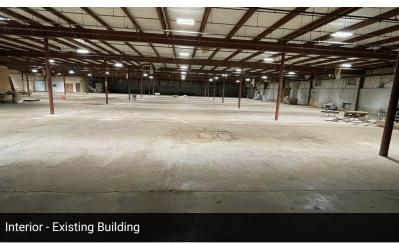

## PROPERTY OVERVIEW

**Sale Price:** \$750,000 | \$675,000

Prime Warehouse space in Warren, Arkansas. This expansive 88,300 SF warehouse, offering unparalleled versatility and functionality for your business needs.

**Price / SF:** \$7.64

PROPERTY HIGHLIGHTS

• 88,300 SF of flexible space, including 6,000 SF office or other use enclosed space.

**Available SF:** 88,300 SF +/-

· 2-bay dock height loading on the east end

• 20' street-level electrically operated door on the west end.

\$2.50 SF/yr (NNN)

Modern Lighting - Upgraded in 2017 to efficient LED lights.

Ceiling heights ranging from 14' to 20' with a 15,000 SF clear span