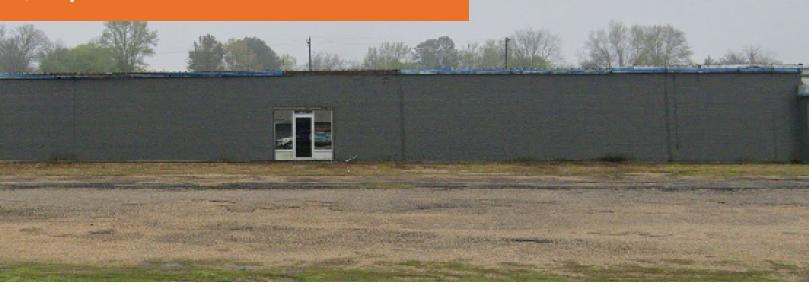

## PROPERTY OVERVIEW

**Sale Price:** \$750,000 | \$675,000

Prime Warehouse space in Warren, Arkansas. This expansive 88,300 SF warehouse, offering unparalleled versatility and functionality for your business needs.

**Price / SF:** \$7.64

PROPERTY HIGHLIGHTS

• 88,300 SF of flexible space, including 6,000 SF office or other use enclosed space.

**Available SF:** 88,300 SF +/-

· 2-bay dock height loading on the east end

• 20' street-level electrically operated door on the west end.

\$2.50 SF/yr (NNN)

Modern Lighting - Upgraded in 2017 to efficient LED lights.

Ceiling heights ranging from 14' to 20' with a 15,000 SF clear span

Lot Size: 3.5 Acres +/-

• Over 100 convenient parking spaces available.

More than 20 commodes strategically placed throughout.

Listing agent has ownership interest in property.

Information is deemed reliable but is not guaranteed. Agency Disclosure: RPM Group is the agent for the owner of the property described herein.