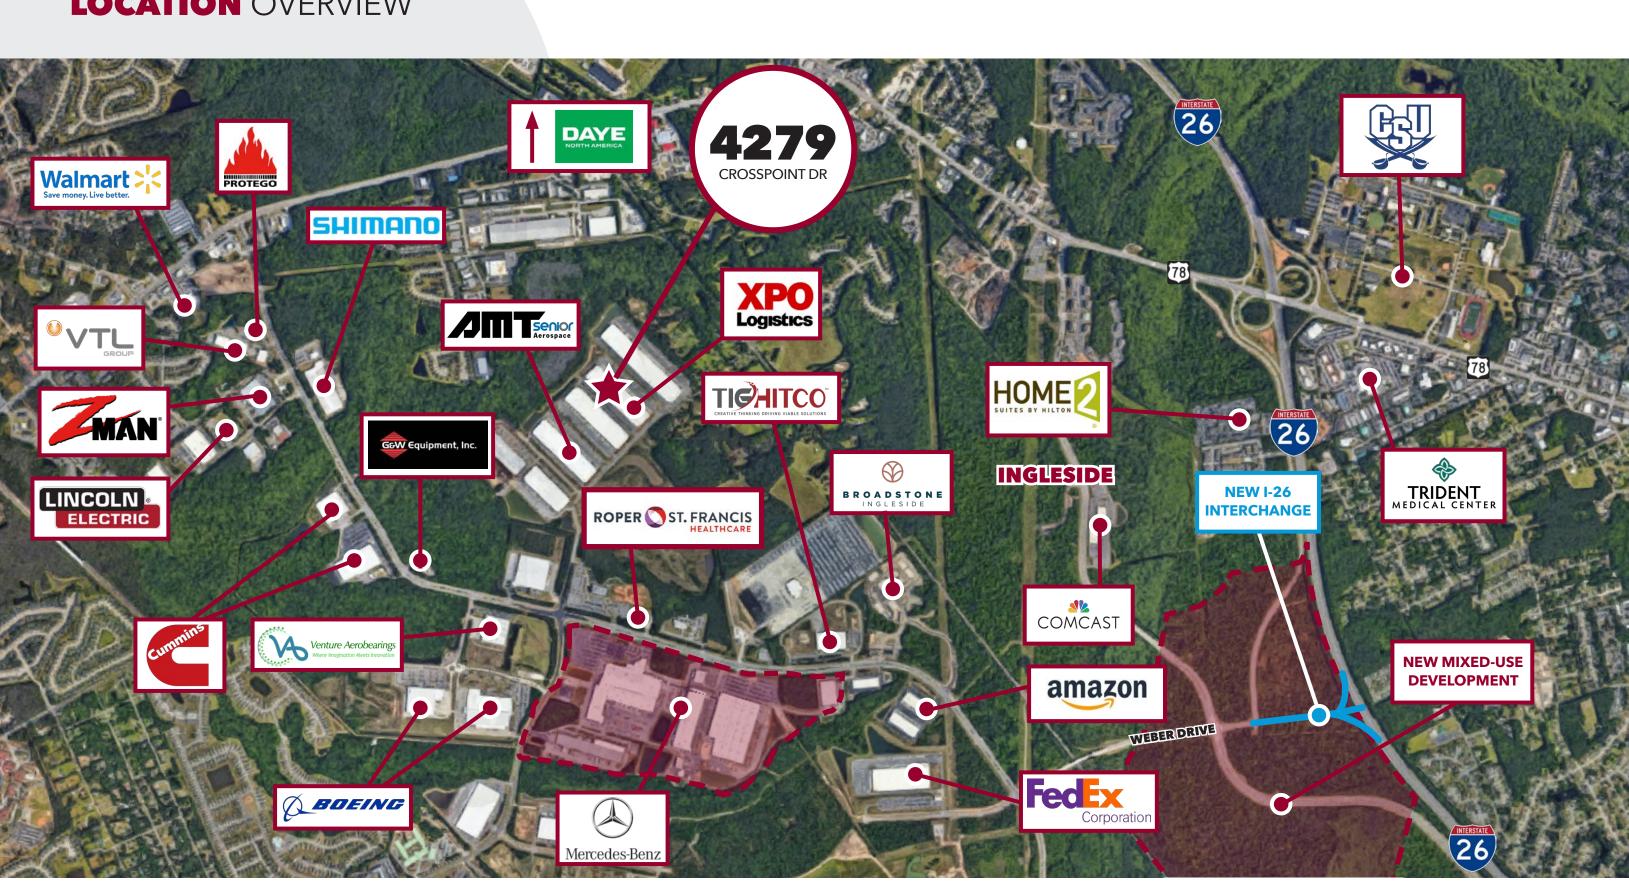

|
| CLEAR HEIGHT    | (+/-) 30                                      |
| DOCK HIGH DOORS | FIVE (5)                                      |
| DRIVE IN DOORS  | ONE (1)                                       |
| COLUMN SPACING  | 50′ X 50′ (60′ SPEED BAY)                     |
| TRUCK COURT     | (+/-) 180' WITH TRAILER PARKING               |







### FLOOR PLAN



1,050'



#### **DRIVE TIMES:**

| Summerville ••••••       | 14 min |
|--------------------------|--------|
| Downtown Charleston      | 23 min |
| HWY 17                   | 23 min |
| North Charleston         | 8 min  |
| Goose Creek ••••••       | 14 min |
| Charleston Int'l Airport | 21 min |
| I-526 •••••              | 17 min |
| I-26 •••••               | 11 min |



### **LOCATION** OVERVIEW



### **MARKET** OVERVIEW







# CROSSPOINT DR, LADSON, SC 29456

All information furnished regarding property for sale, rental or financing is from sources deemed reliable, but no warranty or representation is made to the accuracy thereof and same is submitted to errors, omissions, change of price, rental or other conditions prior to sale, lease or financing or withdrawal without notice. No liability of any kind is to be imposed on the broker herein.

LEAD CONTACT:



JON-MICHAEL BROCK Vice President (864) 978-3704 JMBrock@Lee-Associates.com



THOMAS FAWCETT Vice President (843) 747-2292 TFawcett@Lee-Associates.cor



PAUL PASCHAL Vice President (843) 203-1069 PPaschal@Lee-Associates.com



ALEX WHITTEMORE Associate 843-278-0010 AWhittemore@lee-associates.com

960 Morrison Drive, Suite