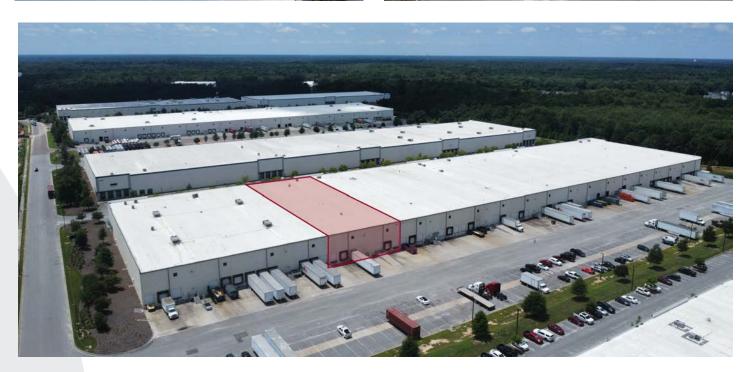

#### **PROPERTY DESCRIPTION**

4279 Crosspoint Drive Suite P is a +/- 26,000 SF, Class A, Industrial suite available for sublease at Crosspoint Industrial Park in Ladson, SC. There are approximately 4 years left on the existing Tenant's Term. Suite P measures 260' deep and 100' wide with columns spaced 50'x50' (60' in the loading area). The office measures approximately 800 SF and features a glass entryway, bullpen, kitchenette, one (1) private office, and two (2) bathrooms. The warehouse features five (5) +/- 10'x10' loading docks with mechanical levelers, one +/- 10'x10' Drive-in Door, +/- 30' clear height, motion sensor LED Lighting, ESFR Sprinklers, and 277/480 volt 3-phase electrical service. Zoned Light Industrial.

#### **BUILDING SPECIFICATIONS**

| ADDRESS         | 4279 CROSSPOINT DR, SUITE P, LADSON, SC 29456 |
|-----------------|-----------------------------------------------|
| AVAILABLE SPACE | 26,000 SF                                     |
| LEASE RATE      | \$10.14/SF/YR (NNN)                           |
| тмѕ             | 393-00-00-449                                 |
| ZONING          | M-1 Light Industrial                          |
| YEAR BUILT      | 2018                                          |
| SPRINKLERS      | ESFR                                          |
| CLEAR HEIGHT    | (+/-) 30                                      |
| DOCK HIGH DOORS | FIVE (5)                                      |
| DRIVE IN DOORS  | ONE (1)                                       |
| COLUMN SPACING  | 50′ X 50′ (60′ SPEED BAY)                     |
| TRUCK COURT     | (+/-) 180' WITH TRAILER PARKING               |