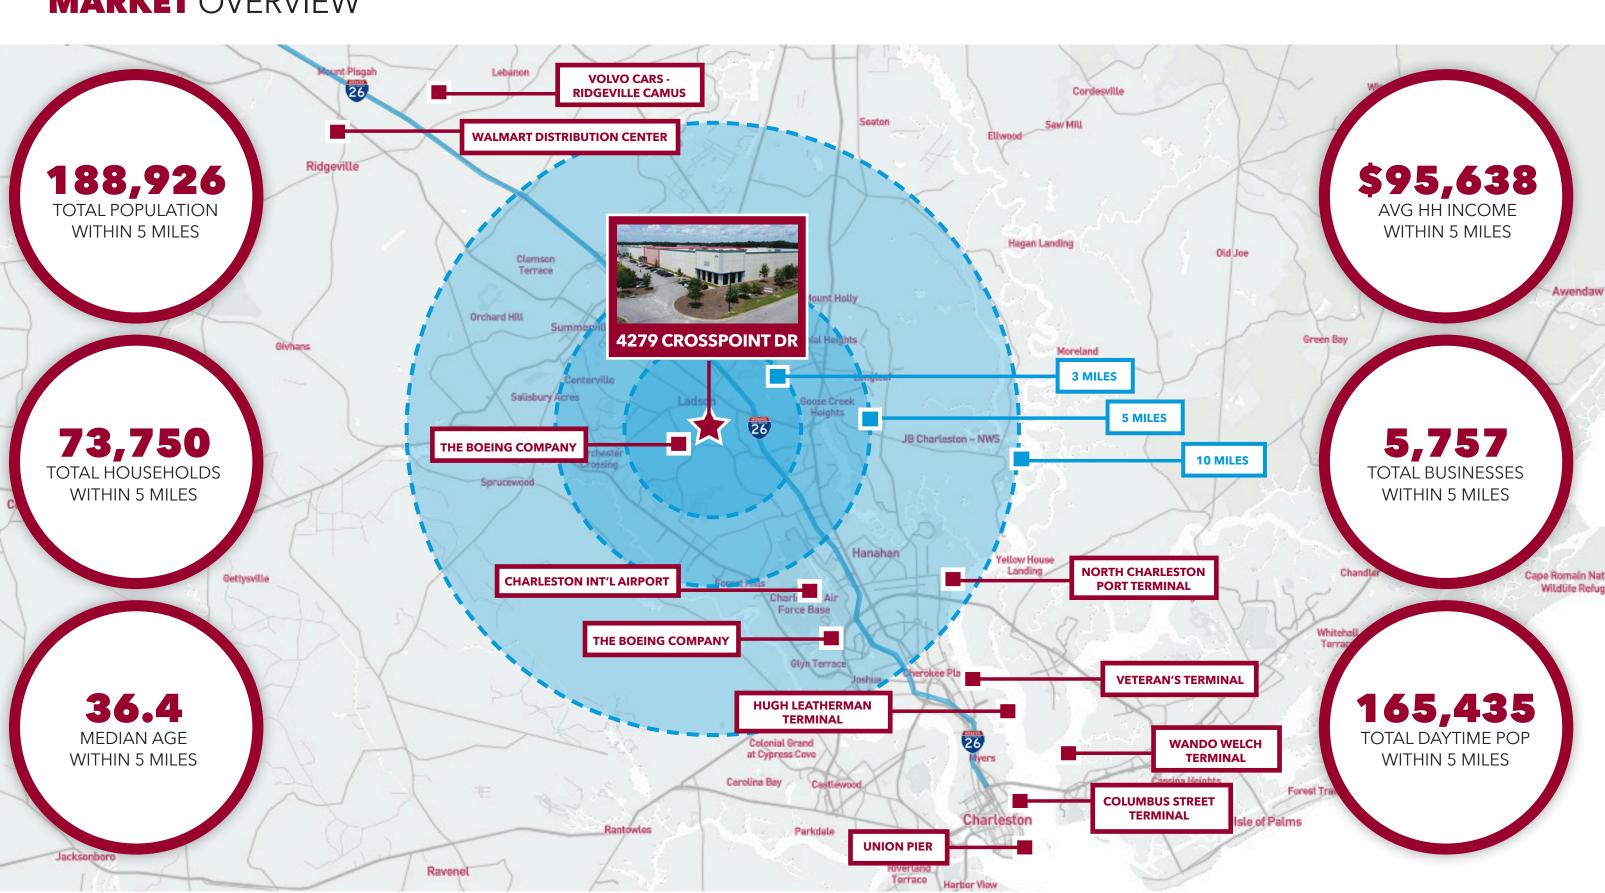

|
| CLEAR HEIGHT    | (+/-) 30                                      |
| DOCK HIGH DOORS | FIVE (5)                                      |
| DRIVE IN DOORS  | ONE (1)                                       |
| COLUMN SPACING  | 50′ X 50′ (60′ SPEED BAY)                     |
| TRUCK COURT     | (+/-) 180' WITH TRAILER PARKING               |







### FLOOR PLAN



1,050'



#### **DRIVE TIMES:**

| Summerville ••••••       | 14 min |
|--------------------------|--------|
| Downtown Charleston      | 23 min |
| HWY 17                   | 23 min |
| North Charleston         | 8 min  |
| Goose Creek ••••••       | 14 min |
| Charleston Int'l Airport | 21 min |
| I-526 •••••              | 17 min |
| I-26 •••••               | 11 min |



### **LOCATION** OVERVIEW



### **MARKET** OVERVIEW







# CROSSPOINT DR, LADSON, SC 29456

All information furnished regarding property for sale, rental or financing is from sources deemed reliable, but no warranty or representation is made to the accuracy thereof and same is submitted to errors, omissions, change of price, rental or other conditions prior to sale, lease or financing or withdrawal without notice. No liability of any kind is to be imposed on the broker herein.

LEAD CONTACT:



JON-MICHAEL BROCK Vice President (864) 978-3704 JMBrock@Lee-Associates.com



THOMAS FAWCETT Vice President (843) 747-2292 TFawcett@Lee-Associates.cor



PAUL PASCHAL Vice President (843) 203-1069 PPaschal@Lee-Associates.com



ALEX WHITTEMORE Associate 843-278-0010 AWhittemore@lee-associates.com

960 Morrison Drive, Suite 400 | Charleston, SC 29403