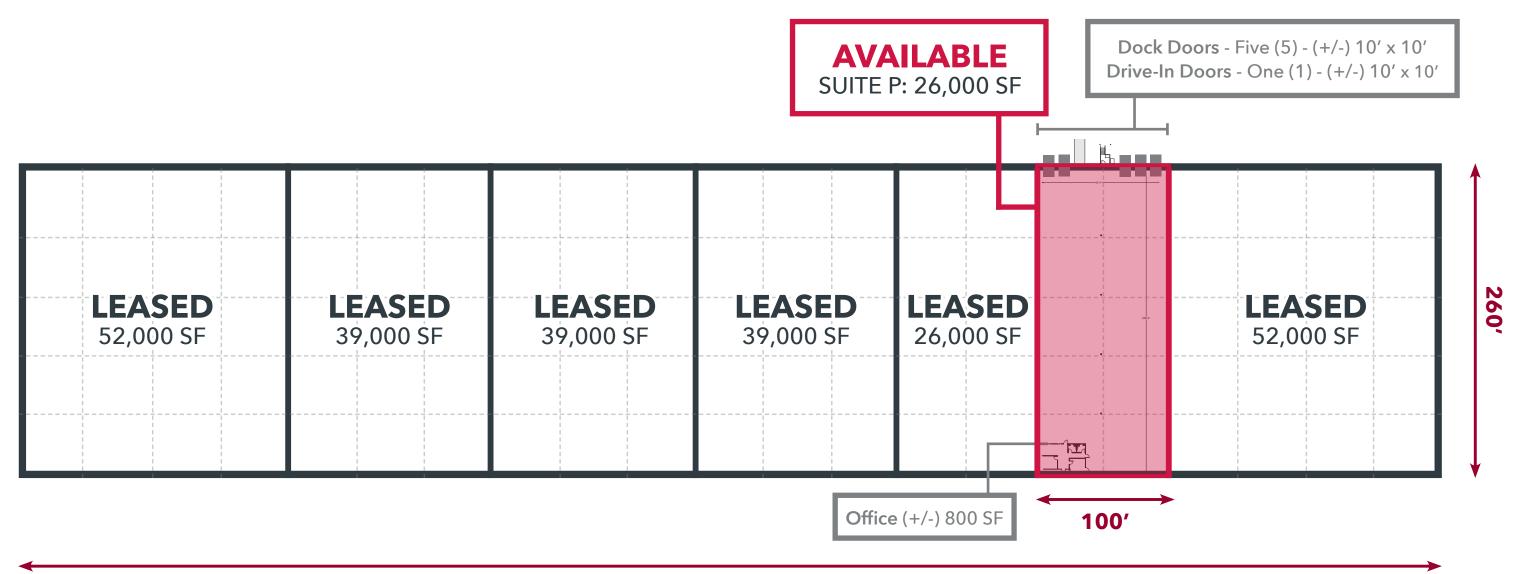

#### **PROPERTY DESCRIPTION**

4279 Crosspoint Drive Suite P is a +/- 26,000 SF, Class A, Industrial suite available for sublease at Crosspoint Industrial Park in Ladson, SC. There are approximately 4 years left on the existing Tenant's Term. Suite P measures 260' deep and 100' wide with columns spaced 50'x50' (60' in the loading area). The office measures approximately 800 SF and features a glass entryway, bullpen, kitchenette, one (1) private office, and two (2) bathrooms. The warehouse features five (5) +/- 10'x10' loading docks with mechanical levelers, one +/- 10'x10' Drive-in Door, +/- 30' clear height, motion sensor LED Lighting, ESFR Sprinklers, and 277/480 volt 3-phase electrical service. Zoned Light Industrial.

#### **BUILDING SPECIFICATIONS**

| ADDRESS         | 4279 CROSSPOINT DR, SUITE P, LADSON, SC 29456 |
|-----------------|-----------------------------------------------|
| AVAILABLE SPACE | 26,000 SF                                     |
| LEASE RATE      | \$10.14/SF/YR (NNN)                           |
| тмѕ             | 393-00-00-449                                 |
| ZONING          | M-1 Light Industrial                          |
| YEAR BUILT      | 2018                                          |
| SPRINKLERS      | ESFR                                          |
| CLEAR HEIGHT    | (+/-) 30                                      |
| DOCK HIGH DOORS | FIVE (5)                                      |
| DRIVE IN DOORS  | ONE (1)                                       |
| COLUMN SPACING  | 50′ X 50′ (60′ SPEED BAY)                     |
| TRUCK COURT     | (+/-) 180' WITH TRAILER PARKING               |

### FLOOR PLAN

1,050'