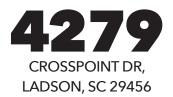

#### **PROPERTY DESCRIPTION**

4279 Crosspoint Drive Suite P is a +/- 26,000 SF, Class A, Industrial suite available for sublease at Crosspoint Industrial Park in Ladson, SC. There are approximately 4 years left on the existing Tenant's Term. Suite P measures 260' deep and 100' wide with columns spaced 50'x50' (60' in the loading area). The office measures approximately 800 SF and features a glass entryway, bullpen, kitchenette, one (1) private office, and two (2) bathrooms. The warehouse features five (5) +/- 10'x10' loading docks with mechanical levelers, one +/- 10'x10' Drive-in Door, +/- 30' clear height, motion sensor LED Lighting, ESFR Sprinklers, and 277/480 volt 3-phase electrical service. Zoned Light Industrial.

#### **BUILDING SPECIFICATIONS**

| ADDRESS         | 4279 CROSSPOINT DR, SUITE P, LADSON, SC 29456 |
|-----------------|-----------------------------------------------|
| AVAILABLE SPACE | 26,000 SF                                     |
| LEASE RATE      | \$10.14/SF/YR (NNN)                           |
| тмѕ             | 393-00-00-449                                 |
| ZONING          | M-1 Light Industrial                          |
| YEAR BUILT      | 2018                                          |
| SPRINKLERS      | ESFR                                          |
| CLEAR HEIGHT    | (+/-) 30                                      |
| DOCK HIGH DOORS | FIVE (5)                                      |
| DRIVE IN DOORS  | ONE (1)                                       |
| COLUMN SPACING  | 50′ X 50′ (60′ SPEED BAY)                     |
| TRUCK COURT     | (+/-) 180' WITH TRAILER PARKING               |