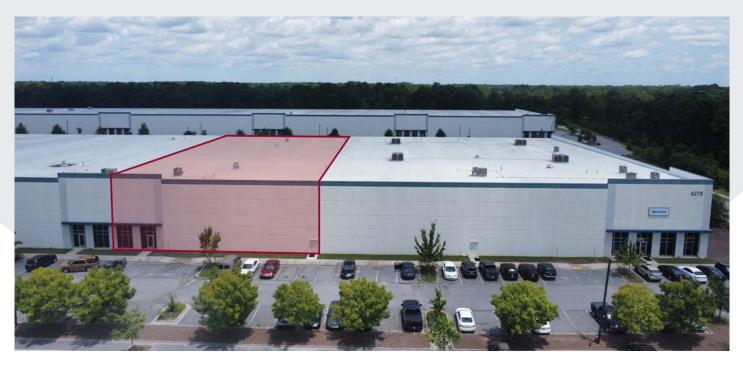

#### **PROPERTY DESCRIPTION**

4279 Crosspoint Drive Suite P is a +/- 26,000 SF, Class A, Industrial suite available for sublease at Crosspoint Industrial Park in Ladson, SC. There are approximately 4 years left on the existing Tenant's Term. Suite P measures 260' deep and 100' wide with columns spaced 50'x50' (60' in the loading area). The office measures approximately 800 SF and features a glass entryway, bullpen, kitchenette, one (1) private office, and two (2) bathrooms. The warehouse features five (5) +/- 10'x10' loading docks with mechanical levelers, one +/- 10'x10' Drive-in Door, +/- 30' clear height, motion sensor LED Lighting, ESFR Sprinklers, and 277/480 volt 3-phase electrical service. Zoned Light Industrial.

#### **BUILDING SPECIFICATIONS**

| ADDRESS         | 4279 CROSSPOINT DR, SUITE P, LADSON, SC 29456 |
|-----------------|-----------------------------------------------|
| AVAILABLE SPACE | 26,000 SF                                     |
| LEASE RATE      | \$10.14/SF/YR (NNN)                           |
| тмѕ             | 393-00-00-449                                 |
| ZONING          | M-1 Light Industrial                          |
| YEAR BUILT      | 2018                                          |
| SPRINKLERS      | ESFR                                          |
| CLEAR HEIGHT    | (+/-) 30                                      |
| DOCK HIGH DOORS | FIVE (5)                                      |
| DRIVE IN DOORS  | ONE (1)                                       |
| COLUMN SPACING  | 50′ X 50′ (60′ SPEED BAY)                     |
| TRUCK COURT     | (+/-) 180' WITH TRAILER PARKING               |