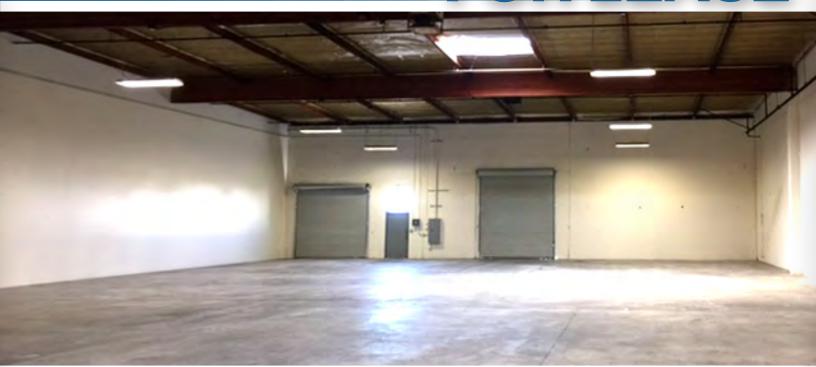

### 4325 WEST VAN BUREN STREET

PHOENIX, ARIZONA 85043

8,125 Square Feet

\$1.15 Per Square Foot, Modified Gross

10' x 12' Grade Level Door, 1 Dedicated Dock Door

18' Clear Height

200-400Amps/240 Volt, 3 Phase Power

HVAC Office, Evap Warehouse

**Tcitywide** 