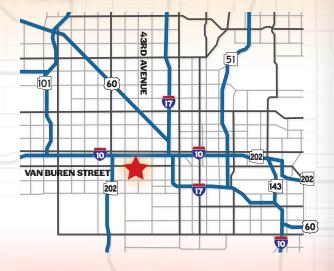

### 4325 WEST VAN BUREN STREET

PHOENIX, ARIZONA 85043

8,125 Square Feet

\$1.15 Per Square Foot, Modified Gross

10' x 12' Grade Level Door, 1 Dedicated Dock Door

18' Clear Height

200-400Amps/240 Volt, 3 Phase Power