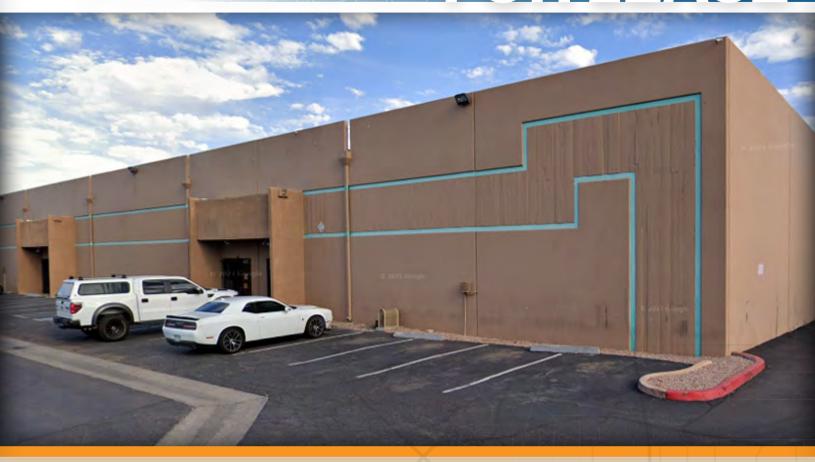

### 4325 WEST VAN BUREN STREET

PHOENIX, ARIZONA 85043

8,125 Square Feet

\$1.15 Per Square Foot, Modified Gross

10' x 12' Grade Level Door, 1 Dedicated Dock Door

18' Clear Height

200-400Amps/240 Volt, 3 Phase Power