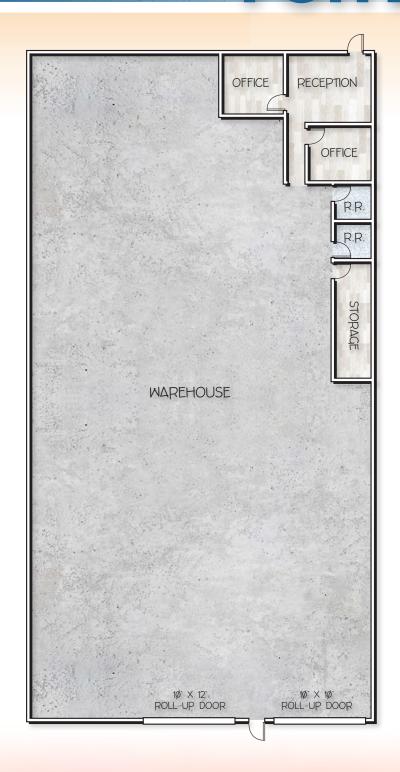

### 4325 WEST VAN BUREN STREET

PHOENIX, ARIZONA 85043

8,125 Square Feet

\$1.15 Per Square Foot, Modified Gross

10' x 12' Grade Level Door, 1 Dedicated Dock Door

18' Clear Height

200-400Amps/240 Volt, 3 Phase Power

HVAC Office, Evap Warehouse

**Tcitywide** 