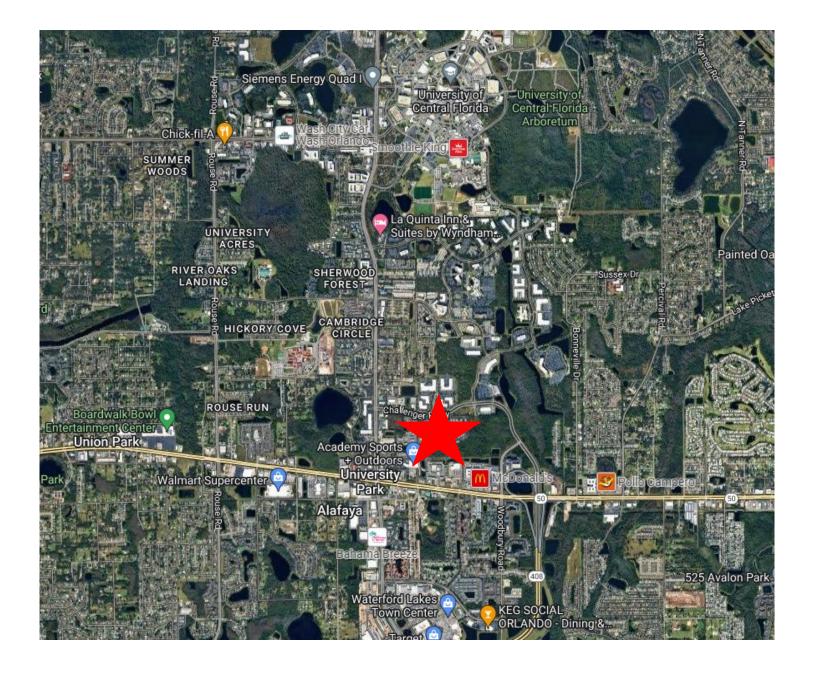

## Challenger Pkwy Orlando, FL 32826

\$800,000 Per usable Acre for
<u>+</u> 5 Acres
\$700,000 Per usable Acre for

+ 12 Acres

Lot size: 15.96 Acres Orange Zoning: IND-2/IND-3

McNulty Group, Inc. is the agent of the Landlord or Seller of this property and will be paid by the Landlord or Seller. All information furnished with respect to the subject property has been obtained from sources deemed reliable. No representation as to accuracy thereof is made. This offering is subject to errors, omissions, prior sales or withdrawal without notice.