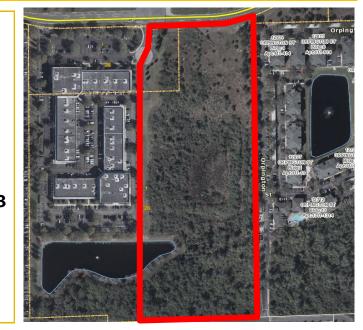

## Challenger Pkwy Orlando, FL 32826

\$800,000 Per usable Acre for
<u>+</u> 5 Acres
\$700,000 Per usable Acre for

+ 12 Acres

Lot size: 15.96 Acres Orange Zoning: IND-2/IND-3

McNulty Group, Inc. is the agent of the Landlord or Seller of this property and will be paid by the Landlord or Seller. All information furnished with respect to the subject property has been obtained from sources deemed reliable. No representation as to accuracy thereof is made. This offering is subject to errors, omissions, prior sales or withdrawal without notice.