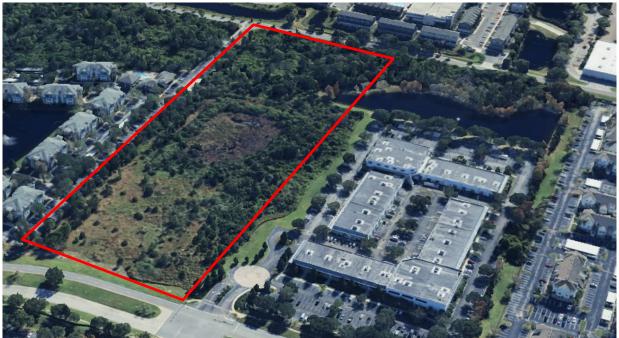

## Challenger Pkwy Orlando, FL 32826

\$800,000 Per usable Acre for
<u>+</u> 5 Acres
\$700,000 Per usable Acre for

+ 12 Acres

Lot size: 15.96 Acres Orange Zoning: IND-2/IND-3

McNulty Group, Inc. is the agent of the Landlord or Seller of this property and will be paid by the Landlord or Seller. All information furnished with respect to the subject property has been obtained from sources deemed reliable. No representation as to accuracy thereof is made. This offering is subject to errors, omissions, prior sales or withdrawal without notice.