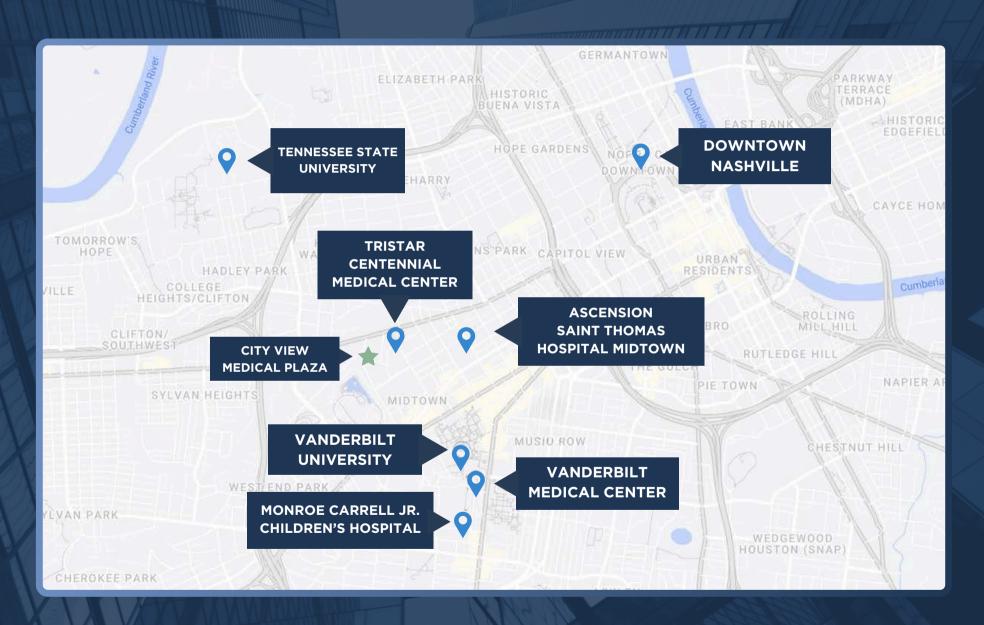

## **AREA OVERVIEW**

# CENTENNIAL MEDICAL CENTER CAMPUS

TriStar Centennial Medical Center's 43-acre campus is home to TriStar Centennial Heart & Vascular Center, TriStar Centennial Women's Hospital, TriStar Centennial Children's Hospital, Sarah Cannon Cancer Institute at TriStar Centennial Medical Center, TriStar Centennial Advanced Joint Replacement Institute and TriStar Centennial Parthenon Pavilion.

### PROXIMITY TO HEALTHCARE

- TriStar Centennial Medical Center, a 741-bed hospital, offers a wide range of medical and surgical specialties, including 24-hour emergency care, behavioral health services, heart and vascular care, imaging, neurosciences, oncology, pediatrics, rehabilitation, sleep disorder treatment, and women's services.
- Ascension Saint Thomas Hospital Midtown is a comprehensive facility with 24/7 emergency care, heart and vascular services, orthopedics, cancer care, maternal and fetal medicine, and breast health services.
- Vanderbilt University Medical Center stands as the largest healthcare institution in the Mid-South region, renowned for its research, teaching, and patient care services.