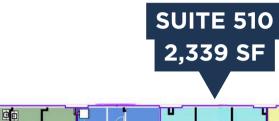

ces.



#### **PROPERTY HIGHLIGHTS**

| BUILDING   | 171,581 SF   6 Stories                                                                                                             |
|------------|------------------------------------------------------------------------------------------------------------------------------------|
| PARKING    | Garage + Surface   Valet                                                                                                           |
| YEAR BUILT | 2021                                                                                                                               |
| LOCATION   | Located in the heart of<br>Nashville's medical district on<br>Centennial Medical Center's<br>campus between 24th & 25th<br>avenues |



### **5TH FLOOR**







CITY VIEW MEDICAL PLAZA

### **6TH FLOOR**





CITY VIEW MEDICAL PLAZA

## **AREA OVERVIEW**



## **AREA OVERVIEW**

# CENTENNIAL MEDICAL CENTER CAMPUS

TriStar Centennial Medical Center's 43-acre campus is home to TriStar Centennial Heart & Vascular Center, TriStar Centennial Women's Hospital, TriStar Centennial Children's Hospital, Sarah Cannon Cancer Institute at TriStar Centennial Medical Center, TriStar Centennial Advanced Joint Replacement Institute and TriStar Centennial Parthenon Pavilion.

### PROXIMITY TO HEALTHCARE

- TriStar Centennial Medical Center, a 741-bed hospital, offers a wide range of medical and surgical specialties, including 24-hour emergency care, behavioral health services, heart and vascular care, imaging, neurosciences, oncology, pediatrics, rehabilitati