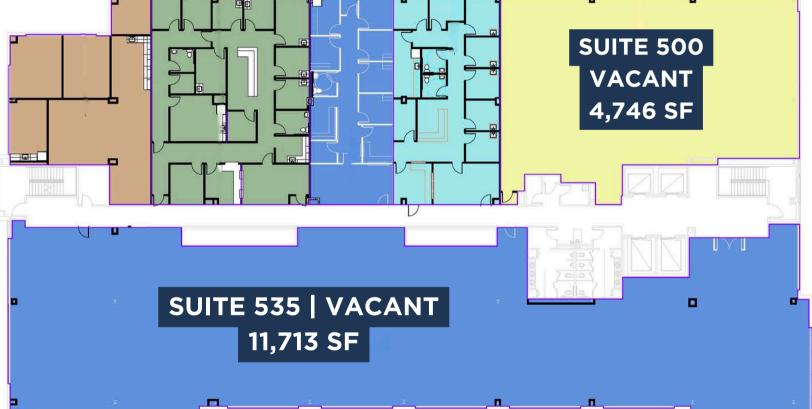

s.



#### **PROPERTY HIGHLIGHTS**

| BUILDING   | 171,581 SF   6 Stories                                                                                                             |
|------------|------------------------------------------------------------------------------------------------------------------------------------|
| PARKING    | Garage + Surface   Valet                                                                                                           |
| YEAR BUILT | 2021                                                                                                                               |
| LOCATION   | Located in the heart of<br>Nashville's medical district on<br>Centennial Medical Center's<br>campus between 24th & 25th<br>avenues |



### **5TH FLOOR**







CITY VIEW MEDICAL PLAZA

### **6TH FLOOR**





CITY VIEW MEDICAL PLAZA

## **AREA OVERVIEW**



## **AREA OVERVIEW**

# CENTENNIAL MEDICAL CENTER CAMPUS

TriStar Centennial Medical Center's 43-acre campus is home to TriStar Centennial Heart & Vascular Center, TriStar Centennial Women's Hospital, TriStar Centennial Children's Hospital, Sarah Cannon Cancer Institute at TriStar Centennial Medical Center, TriStar Centennial Advanced Joint Replacement Institute and TriStar Centennial Parthenon Pavilion.

### PROXIMITY TO HEALTHCARE

- TriStar Centennial Medical Center, a 741-bed hospital, offers a wide range of medical and surgical specialties, including 24-hour emergency care, behavioral health services, heart and vascular care, imaging, neurosciences, oncology, pediatrics, rehabilitation