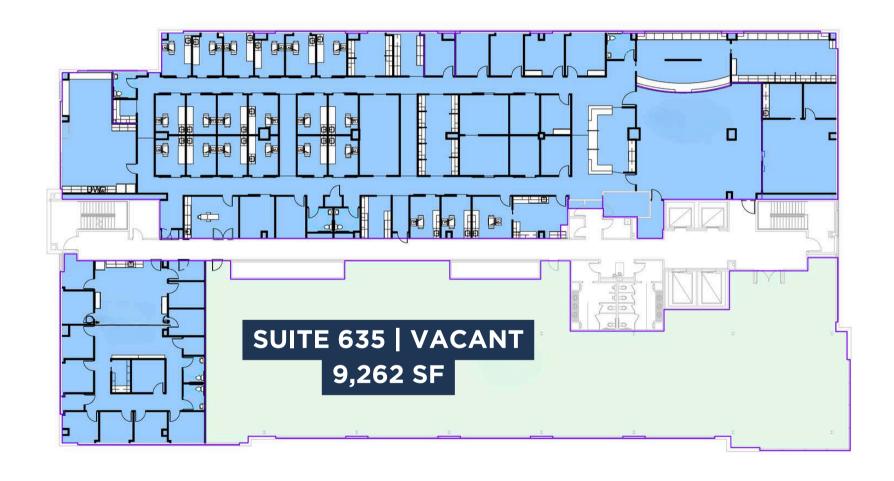

| 171,581 SF   6 Stories                                                                                                             |
|------------|------------------------------------------------------------------------------------------------------------------------------------|
| PARKING    | Garage + Surface   Valet                                                                                                           |
| YEAR BUILT | 2021                                                                                                                               |
| LOCATION   | Located in the heart of<br>Nashville's medical district on<br>Centennial Medical Center's<br>campus between 24th & 25th<br>avenues |



### **5TH FLOOR**







CITY VIEW MEDICAL PLAZA

### **6TH FLOOR**





CITY VIEW MEDICAL PLAZA

## **AREA OVERVIEW**



## **AREA OVERVIEW**

# CENTENNIAL MEDICAL CENTER CAMPUS

TriStar Centennial Medical Center's 43-acre campus is home to TriStar Centennial Heart & Vascular Center, TriStar Centennial Women's Hospital, TriStar Centennial Children's Hospital, Sarah Cannon Cancer Institute at TriStar Centennial Medical Center, TriStar Centennial Advanced Joint Replacement Institute and TriStar Centennial Parthenon Pavilion.

### PROXIMITY TO HEALTHCARE

- TriStar Centennial Medical Center, a 741-bed hospital, offers a wide range of medical and surgical specialties, including 24-hour emergency care, behavioral health services, heart and vascular care, imaging, neurosciences, oncology, pediatrics, rehabilitation, sleep disorder treatment, and women's services