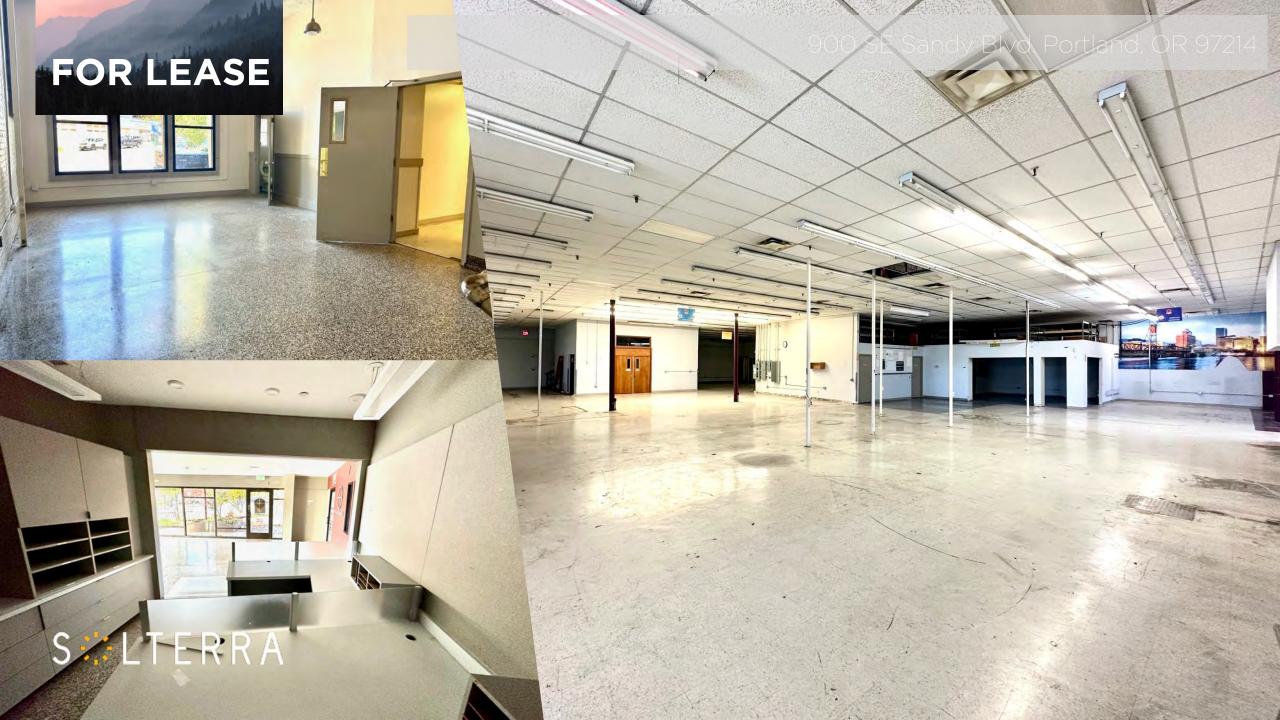

#### First Floor:

- 10,000+ SF Warehouse 20' ceiling height
- 3,000+ SF Retail and Office
- 4 private restrooms
- 4 two stall restrooms
- Roll Up and Drive In Access

#### Second Floor:

 ~2795 SF Private Offices and Storage

#### Basement:

~350 SF Finished and Conditioned