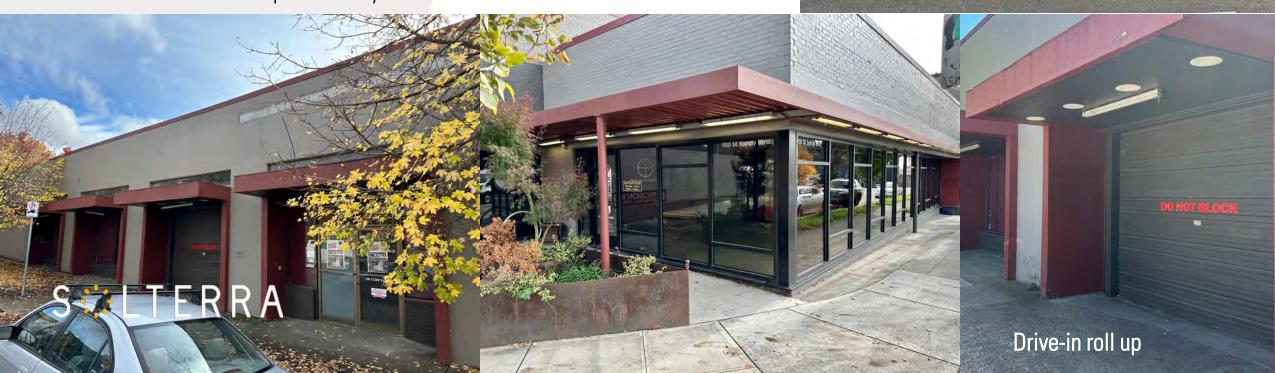

### **Property Description:**

Rare opportunity to lease roughly 16,600 SF of prim retail, office, and warehouse. Located on a highly visible and easily accessible Sandy Blvd and 9<sup>th</sup>. Property has parking onsite & potential opportunity to lease parking lot next door. Over 10,000 SF of warehouse with a roll up and ability to drive inside.

#### First Floor:

- 10,000+ SF Warehouse 20' ceiling height
- 3,000+ SF Retail and Office
- 4 private restrooms
- 4 two stall restrooms
- Roll Up and Drive In Access