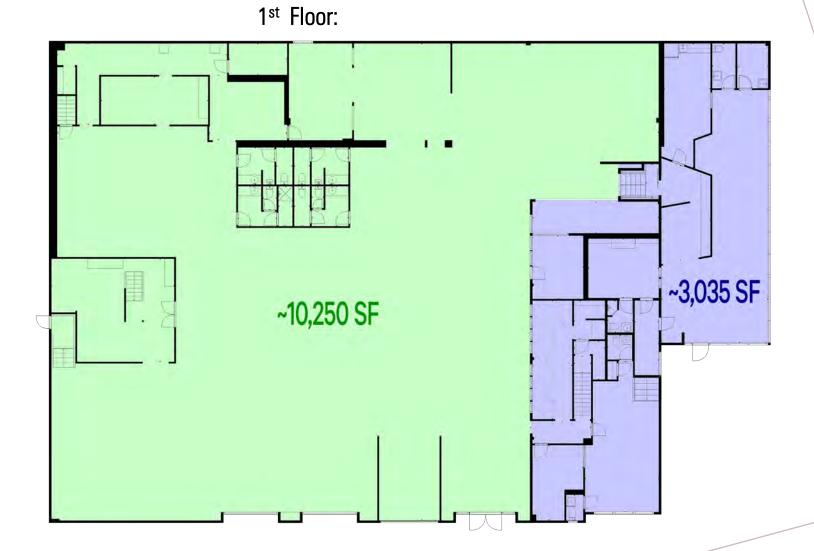

#### First Floor:

- 10,000+ SF Warehouse 20' ceiling height
- 3,000+ SF Retail and Office
- 4 private restrooms
- 4 two stall restrooms
- Roll Up and Drive In Access