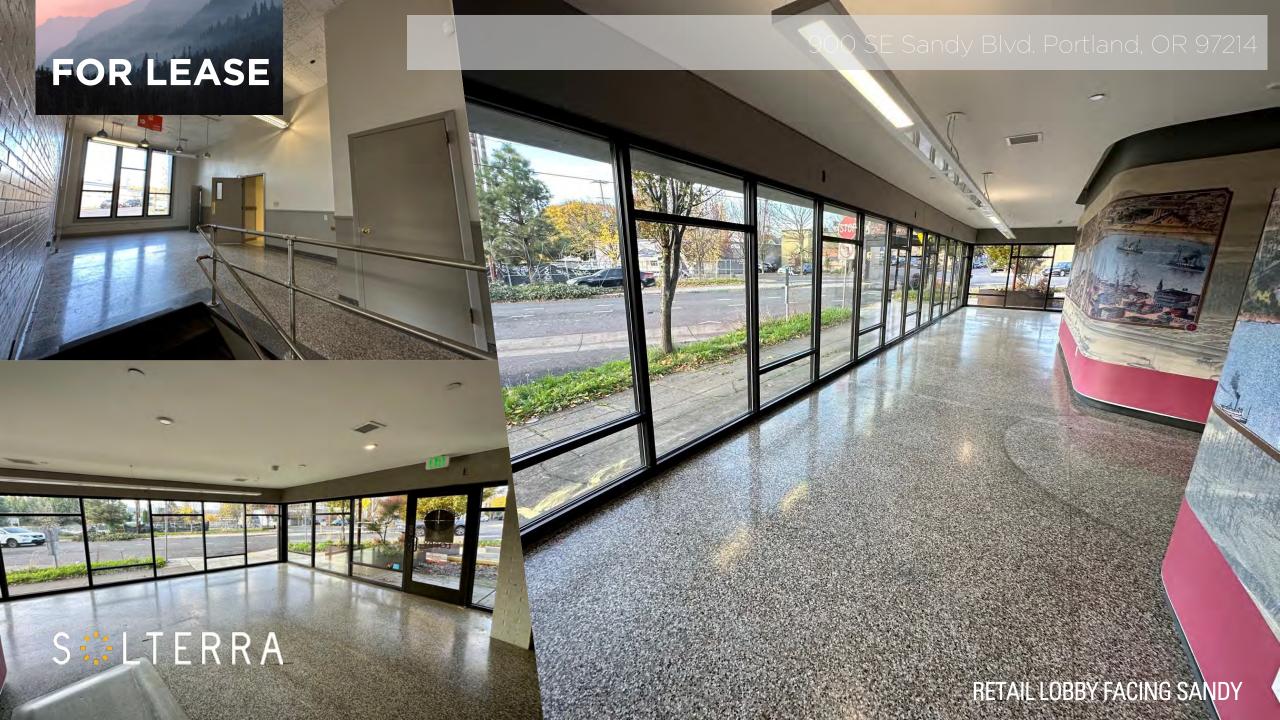

#### First Floor:

- 10,000+ SF Warehouse 20' ceiling height
- 3,000+ SF Retail and Office
- 4 private restrooms
- 4 two stall restrooms
- Roll Up and Drive In Access