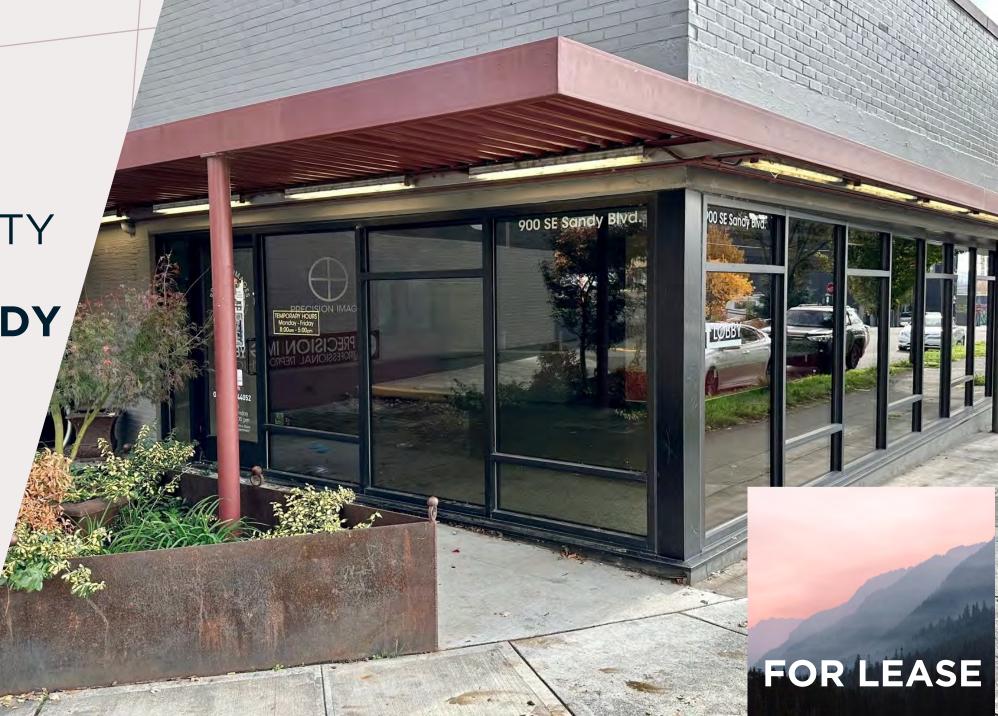

### **Property Description:**

Rare opportunity to lease roughly 16,600 SF of prim retail, office, and warehouse. Located on a highly visible and easily accessible Sandy Blvd and 9<sup>th</sup>. Property has parking onsite & potential opportunity to lease parking lot next door. Over 10,000 SF of warehouse with a roll up and ability to drive inside.

### **Property Description:**

Rare opportunity to lease roughly 16,600 SF of prim retail, office, and warehouse. Located on a highly visible and easily accessible Sandy Blvd and 9<sup>th</sup>. Lots of street frontage. Property has parking onsite & potential opportunity to lease parking lot next door. Over 10,000 SF of warehouse with a roll up and ability to drive inside.

# FOR LEASE