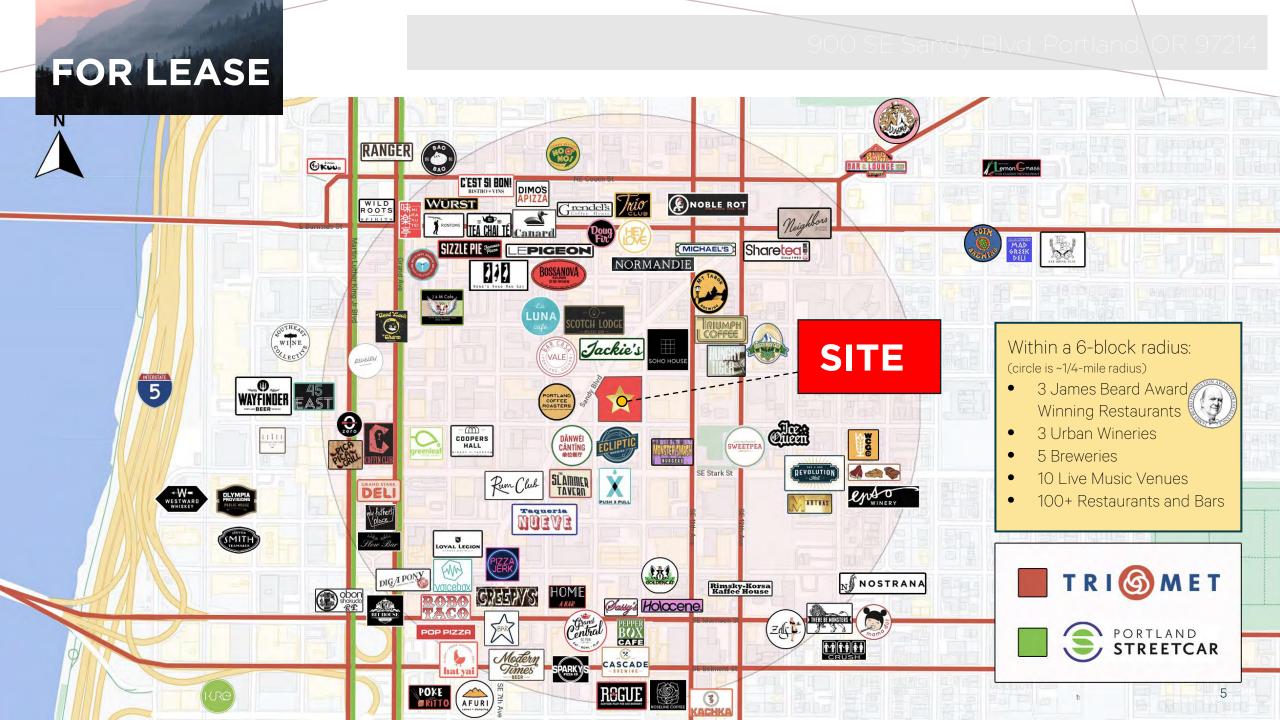

### **Property Description:**

Rare opportunity to lease roughly 16,600 SF of prim retail, office, and warehouse. Located on a highly visible and easily accessible Sandy Blvd and 9<sup>th</sup>. Property has parking onsite & potential opportunity to lease parking lot next door. Over 10,000 SF of warehouse with a roll up and ability to drive inside.

### **Property Description:**

Rare opportunity to lease roughly 16,600 SF of prim retail, office, and warehouse. Located on a highly visible and easily accessible Sandy Blvd and 9<sup>th</sup>. Lots of street frontage. Property has parking onsite & potential opportunity to lease parking lot next door. Over 10,000 SF of warehouse with a roll up and ability to drive inside.