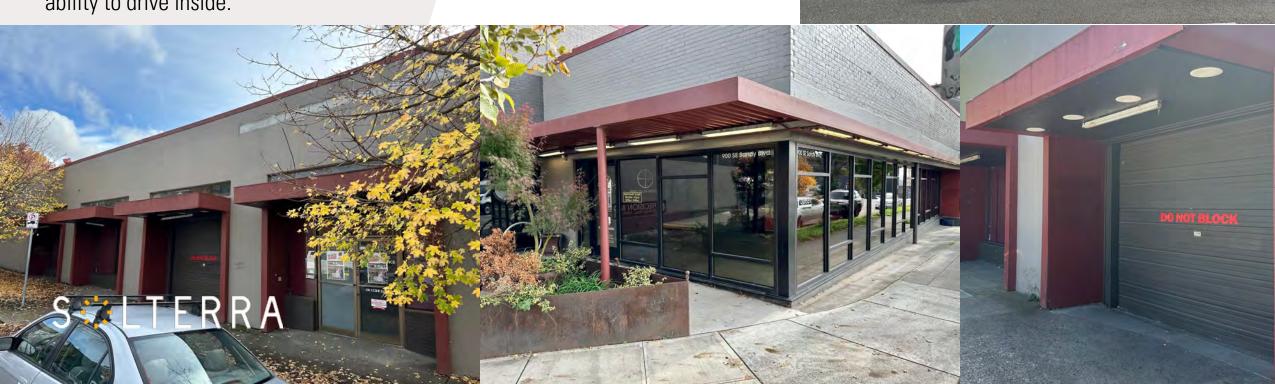

### **Property Description:**

Rare opportunity to lease roughly 16,600 SF of prim retail, office, and warehouse. Located on a highly visible and easily accessible Sandy Blvd and 9<sup>th</sup>. Property has parking onsite & potential opportunity to lease parking lot next door. Over 10,000 SF of warehouse with a roll up and ability to drive inside.

### **Property Description:**

Rare opportunity to lease roughly 16,600 SF of prim retail, office, and warehouse. Located on a highly visible and easily accessible Sandy Blvd and 9<sup>th</sup>. Lots of street frontage. Property has parking onsite & potential opportunity to lease parking lot next door. Over 10,000 SF of warehouse with a roll up and ability to drive inside.

#### First Floor:

- 10,000+ SF Warehouse 20' ceiling height
- 3,000+ SF Retail and Office
- 4 private restrooms
- 4 two stall restrooms
- Roll Up and Drive In Access