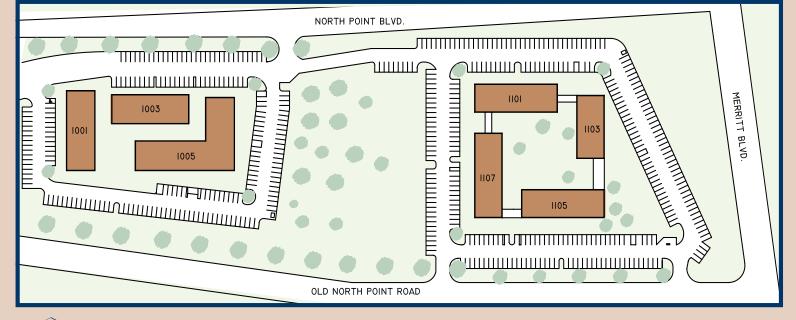

## Eastpoint Office Park

1001 – 1107 North Point Boulevard • Baltimore, Maryland 21224

## Eastpoint Office Park

A Unique Campus Environment for Professionals

- 92,126 sq. ft. in seven, one and two story buildings
- Office suites from 625 sq. ft. and up
- Build-to-suit offices
- Beautifully landscaped courtyards
- Private, exterior suite entrances
- Private restroom in each suite
- Elevator service
- 10-acre campus setting
- Ample, free surface parking
- MTA bus service on-site
- Retail amenities at adjacent Eastpoint Mall
- Ten minute drive to downtown Baltimore
- Direct access to I-95 and I-695