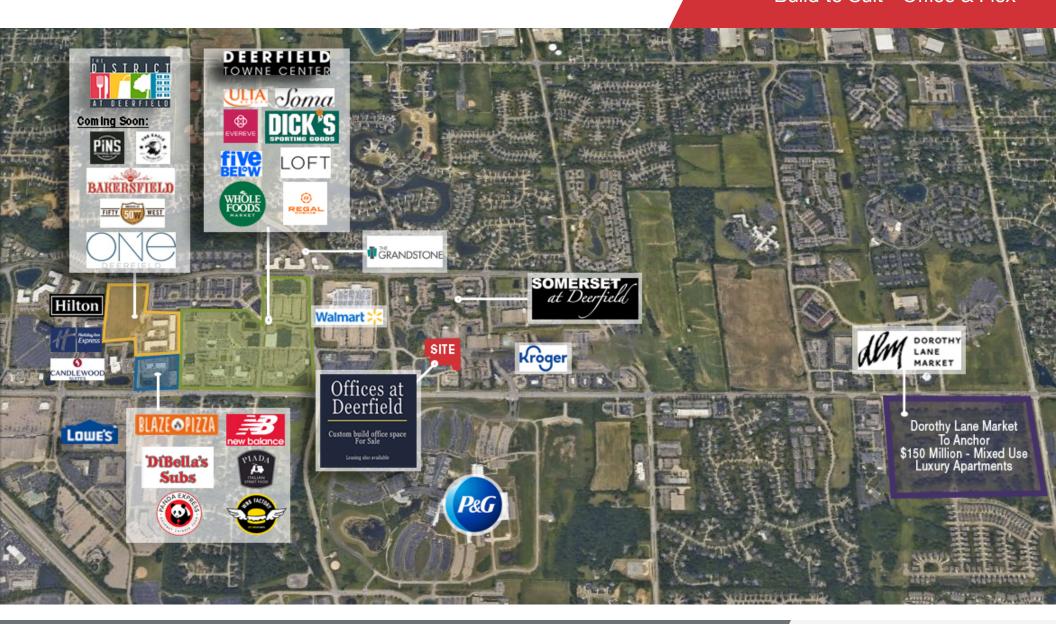

## **Property Highlights**

- · Build to Suit Office Condos For Sale
- · Build to Suit Flex For Sale
- · Build to Suit Standalone Buildings Available
- · Prime Location Off Mason-Montgomery Road
- · Adjacent to \$150M Mixed Use The District at Deerfield Development
- · Adjacent to \$350M Proctor & Gamble Office Expansion
- · Adjacent to \$150m Mixed Use Western Row Development Anchored by Dorothy Lane
- Market NO INCOME TAX IN DEERFIELD TOWNSHIP
- Zoning G-B & O/W PUD (General Business Office and Warehouse PUD)

### **Location Description**

Located off of Mason-Montgomery Road, minutes from I-71 and Fields Ertle in Deerfield Township. Directly across from P&G Mason Business Center. Access via Bowen Drive on Office Pkwy.