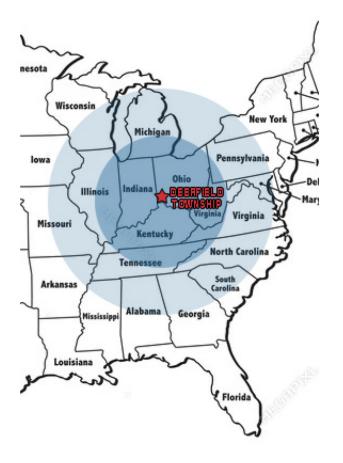

## **MARKET OVERVIEW**

**BUSINESS CLIMATE** 

Deerfield Township falls between three major cities, Cincinnati, Columbus and Dayton. Deerfield Township is located within 600 Miles of over:

**50%**U.S. Purchasing Power

**50%**U.S. Manufacturing Firms

**50%**US Population

-Deerfield Township Choosedeerfield.com

## **Deerfield Township**

Deerfield Township is a vibrant community of 40,000 plus residents in the Cincinnati Metropolitan Area who enjoy excellent schools, a top notch park system, and a bustling retail and entertainment scene. It is the most populous jurisdiction in Warren County comprising over 16 square miles in southwest corner of Warren County and borders both Hamilton and Butler Counties. Located directly on I-71, one mile from I-75 and just two miles from I-275, Deerfield Township is situated at an important crossroads for both travel and commerce. Residents and businesses enjoy easy access to all parts of the Greater Cincinnati Region and beyond with Deerfield Township being located within 600 miles of over 50% of the United States' purchasing power, population, and manufacturing establishments.