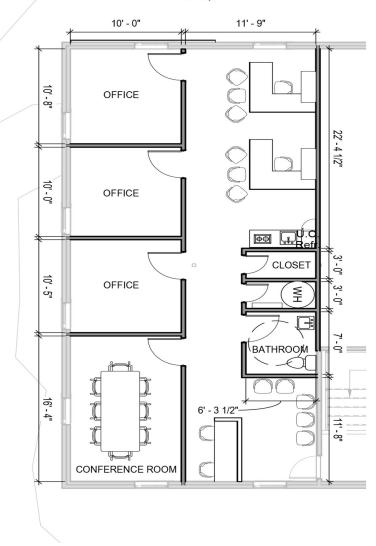

## 1120 SQFT

## Proposed Office Layouts

Up to 30,000 SF - Customizable Floorplans
Build to Suit - Office & Flex

Retailer Map
Up To 30,000 SF
Build to Suit - Office & Flex