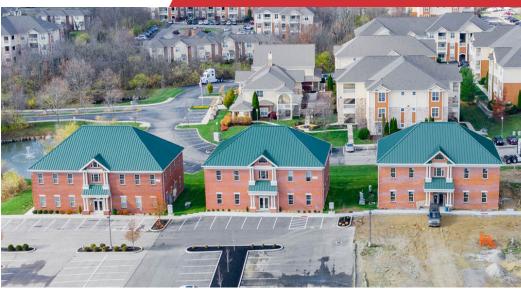

### Offices At Deerfield

8485 Mason-Montgomery Rd Mason, Ohio 45040

# Build To Suit Up To 30,000 SF Build to Suit - Office & Flex