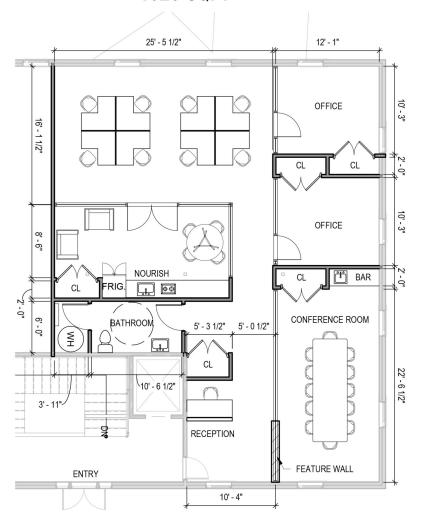

## 1620 SQFT

## Proposed Office Layouts

Up to 30,000 SF - Customizable Floor Plans For Sale - Office & Flex