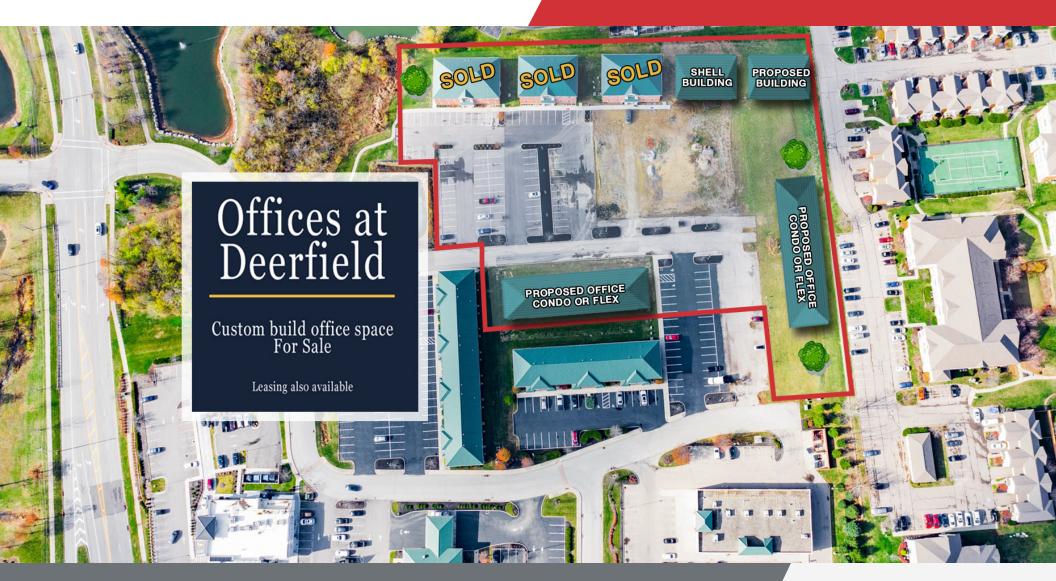

### Offices At Deerfield

8485 Mason-Montgomery Rd Mason, Ohio 45040

## **Property Highlights**

- · Build to Suit Office Condos For Sale
- · Build to Suit Flex For Sale
- · Build to Suit Standalone Buildings Available
- · Prime Location Off Mason-Montgomery Road
- · Adjacent to \$150M Mixed Use The District at Deerfield Development
- · Adjacent to \$350M Proctor & Gamble Office Expansion
- · Adjacent to \$150m Mixed Use Western Row Development Anchored by Dorothy Lane
- Market NO INCOME TAX IN DEERFIELD TOWNSHIP
- Zoning G-B & O/W PUD (General Business Office and Warehouse PUD)

| Sale Price:    | Call for Pricing               |
|----------------|--------------------------------|
| Building Size: | Up to 30,000 +/- SF Contiguous |
| Available SF:  | 1,000 - 30,000 SF              |
| Lot Size:      | 2.5 Acres                      |