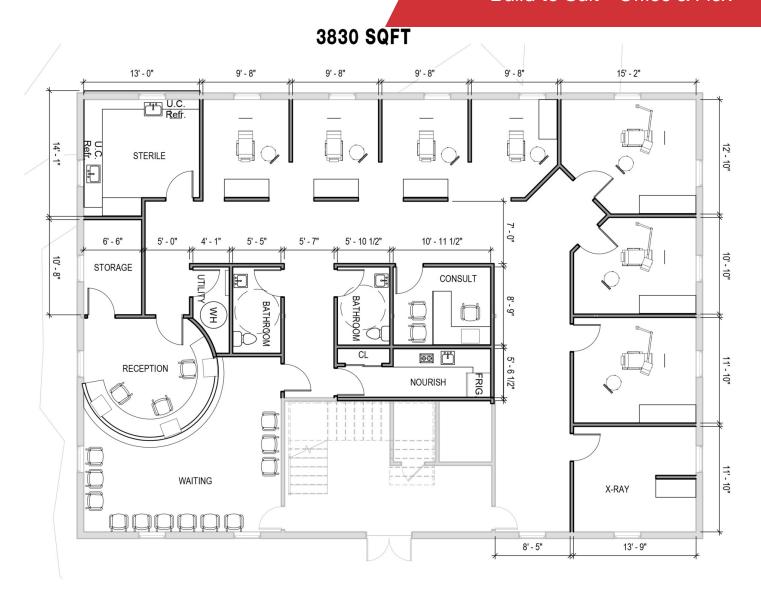

## Proposed Office Layouts

Up to 30,000 SF - Customizable Floor Plans For Sale - Office & Flex

## Proposed Office Layouts

Up to 30,000 SF - Customizable Floorplans
Build to Suit - Office & Flex

Retailer Map
Up To 30,000 SF
Build to Suit - Office & Flex