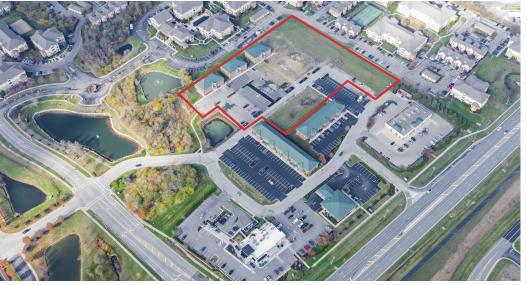

### Offices At Deerfield

8485 Mason-Montgomery Rd Mason, Ohio 45040

### **Location Description**

Located off of Mason-Montgomery Road, minutes from I-71 and Fields Ertle in Deerfield Township. Directly across from P&G Mason Business Center. Access via Bowen Drive on Office Pkwy.

#### **Location Details**

| Market     | Mason              |
|------------|--------------------|
| Sub Market | Deerfield Township |
| County     | Warren             |
| Township   | Deerfield Twp.     |