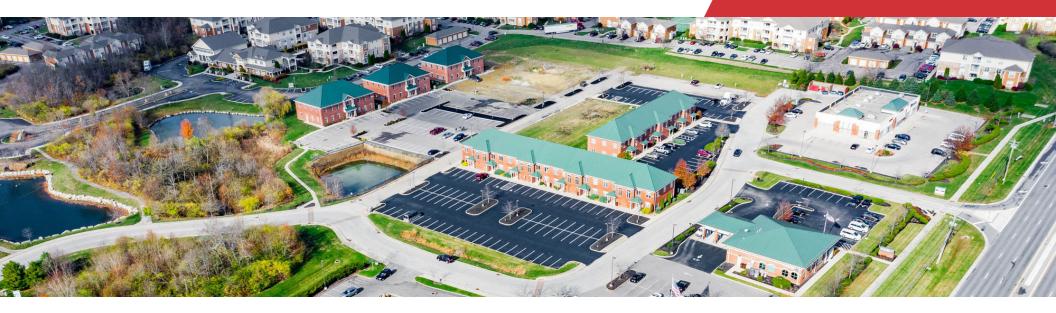

# Build To Suit Up To 30,000 SF Build to Suit - Office & Flex

### **Location Description**

Located off of Mason-Montgomery Road, minutes from I-71 and Fields Ertle in Deerfield Township. Directly across from P&G Mason Business Center. Access via Bowen Drive on Office Pkwy.