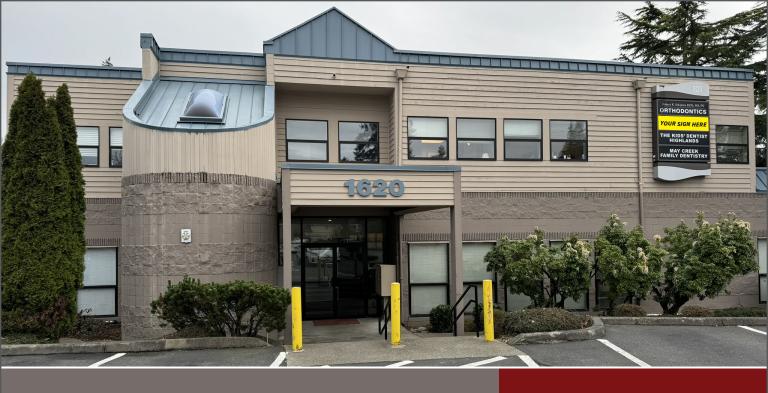

# Shannon's Village Office Building

1620 Duvall Avenue NE | Renton, WA 98465

# SUBWAY: Subject Property NE Sunset Blvd NE Sunset Blvd NE Sunset Blvd

Exclusively Represented By:

# **OFFICE SPACE FOR LEASE**

SECOND FLOOR OFFICE SPACE

### **AVAILABILITY:**

**826 SF** | \$25.00/SF, NNN | Available 7/1/2024 **680 SF** | \$25.00/SF, NNN | Available 11/1/2024

### **FEATURES:**

- Desirable Renton Highlands Location
- Building Signage
- Great Visibility along Busy Duvall Ave
- Other Tenants Include Bank of America, Subway, and Dentistry Practices
- 2nd Floor Space | Elevator in Building
- Located on Bus Line/Good Parking
- Many Amenities Nearby:
   Planet Fitness, Albertson's, Starbucks, Arco,
   76 Station, McDonald's, Ace Hardware
- Lots of natural light

### 3 MILE DEMOGRAPHICS:

Popu