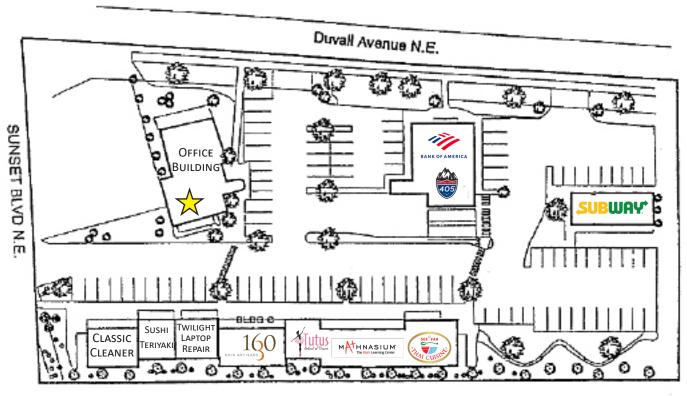

# SUBWAY: Subject Property NE Sunset Blvd NE Sunset Blvd NE Sunset Blvd

Exclusively Represented By:

### **FEATURES:**

- Desirable Renton Highlands Location
- Building Signage
- Great Visibility along Busy Duvall Ave
- Other Tenants Include Bank of America, Subway, and Dentistry Practices
- 2nd Floor Space | Elevator in Building
- Located on Bus Line/Good Parking
- Many Amenities Nearby:
   Planet Fitness, Albertson's, Starbucks, Arco,
   76 Station, McDonald's, Ace Hardware
- Lots of natural light