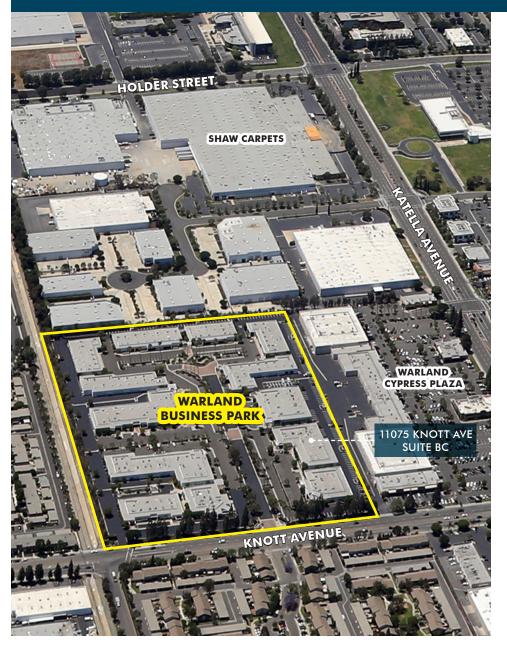

presentation about it. Any projections, opinions, assumptions or estimates used are for example only and do not represent the current or future performance of the property. You and your advisors should conduct a careful, independent investigation of the property to determine to your satisfaction the suitability of the property for your needs. CBRE and the CBRE logo are service marks of CBRE, Inc. and/or its affiliated or related companies in the United States and other countries. All other marks displayed on this document are the property of their respective owners. N:\Team-Revere\Marketing - InDesign\Warland Business Park\Flyers\11075KnottAve \_ SuiteB \_ Flyer \_ v01 \_ AK.indd

# FOR LEASE: ±7,839 SF OFFICE/SALES-SERVICE/TECHNOLOGY

#### 11075 Knott Avenue, Suite B Cypress, California



## FLOOR PLAN



#### FOR MORE INFORMATION, PLEASE CONTACT:

### BRIAN DEREVERE

Lic. 00885755 brian.derevere@cbre.com +1 714 371 9224

#### RYAN PETERSON

Lic. 01336025 ryan.peterson@cbre.com +1 714 371 9212

© 2024 CBRE, Inc. This information has been obtained from sources believed reliable. We have not verified it and make no guarantee, warranty or representation about it. Any projections, opinions, assumptions or estimates used are for example only and do not represent the current or future performance of the property. You and your advisors should conduct a careful, independent investigation of the property to determine to your satisfaction the suitability of the property for your needs. CBRE and the CBRE logo are service marks of CBRE, Inc. and/or its affiliated or related companies