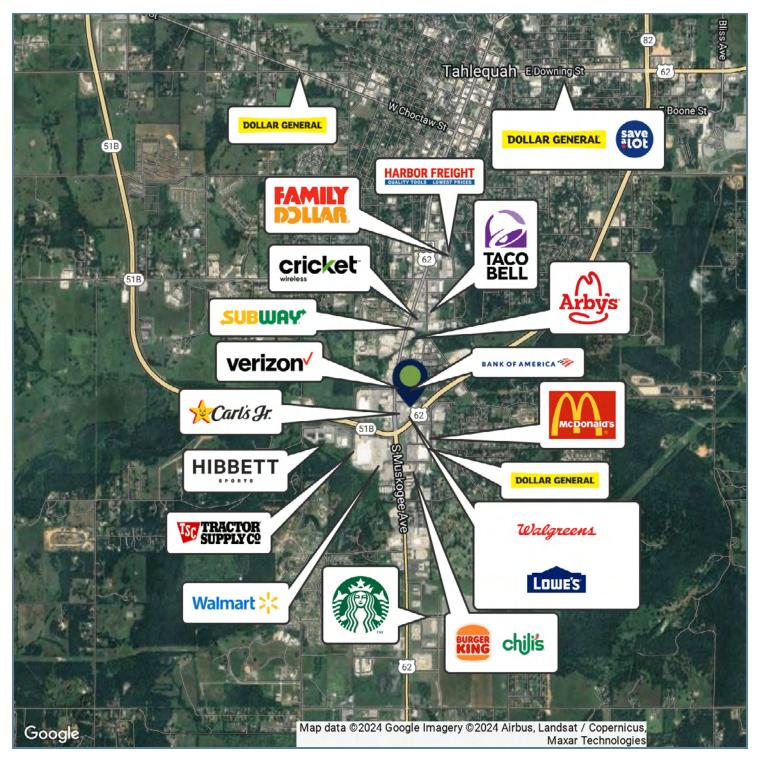

#### **RETAILER MAP**

Shawn Krisher Regional Vice President, Leasing & Acquisitions

shawn.krisher@legacypro.com 847.400.7320

1909 SOUTH MUSKOGEE AVE., TAHLEQUAH, OK 74464

SITE PLANS