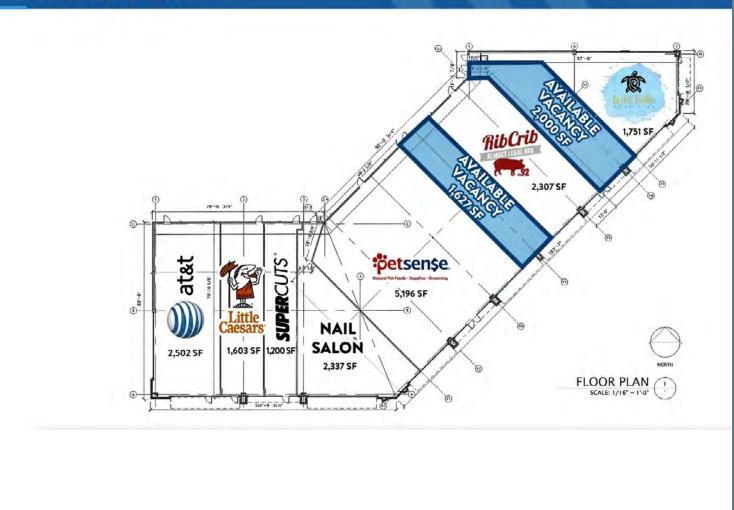

### SITE PLAN

Shawn Krisher Regional Vice President, Leasing & Acquisitions

shawn.krisher@legacypro.com 847.400.7320

1909 SOUTH MUSKOGEE AVE., TAHLEQUAH, OK 74464

#### **OFFERING SUMMARY**

| Lease Rate:       |          | Contact Broker for Pricing |           |  |
|-------------------|----------|----------------------------|-----------|--|
| Number of Units:  |          |                            | 9         |  |
| Available SF:     |          | 1,627 - 2,000 SF           |           |  |
| Building Size:    |          |                            | 20,523 SF |  |
| DEMOGRAPHICS      | 1 MILE   | 3 MILES                    | 5 MILES   |  |
| Total Households  | 1,127    | 7,145                      | 9,967     |  |
| Total Population  | 2,593    | 17,018                     | 23,687    |  |
| Average HH Income | \$47,162 | \$43,719                   | \$44,981  |  |