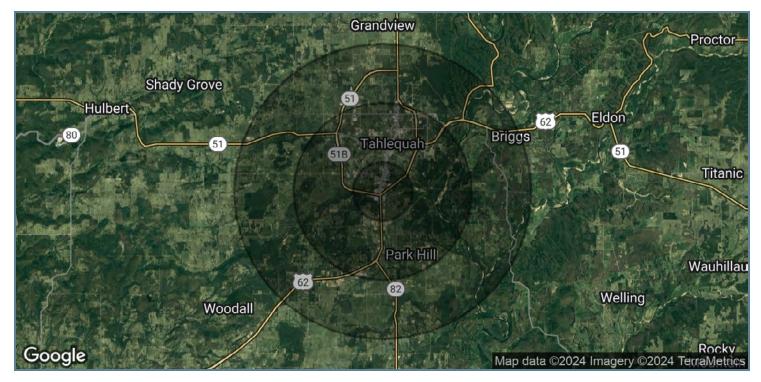

### **DEMOGRAPHICS MAP & REPORT**

| POPULATION           | 1 MILE    | 3 MILES   | 5 MILES   |
|----------------------|-----------|-----------|-----------|
| Total Population     | 2,593     | 17,018    | 23,687    |
| Average Age          | 39.5      | 34.2      | 34.5      |
| Average Age (Male)   | 35.8      | 33.0      | 33.5      |
| Average Age (Female) | 41.2      | 34.0      | 34.2      |
| HOUSEHOLDS & INCOME  | 1 MILE    | 3 MILES   | 5 MILES   |
| Total Households     | 1,127     | 7,145     | 9,967     |
| # of Persons per HH  | 2.3       | 2.4       | 2.4       |
| Average HH Income    | \$47,162  | \$43,719  | \$44,981  |
| Average House Value  | \$131,407 | \$135,987 | \$140,195 |