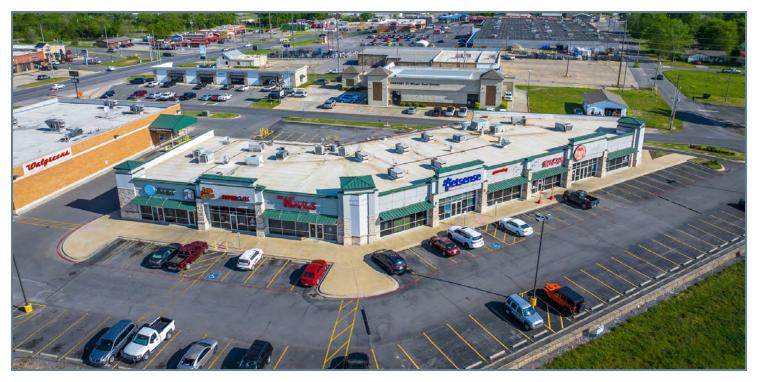

#### **PROPERTY SUMMARY**

LEGACY

COMMERCIAL PROPERTY

#### **PROPERTY HIGHLIGHTS**

- High visibility from South Muskogee Ave.
- Ample parking for tenants and customers
- Ideal for retail, dining, or service-oriented establishments
- Easy access to major highways
- Outstanding signage opportunities

#### **OFFERING SUMMARY**

| Lease Rate:       |          | Contact Broker for Pricing |           |  |
|-------------------|----------|----------------------------|-----------|--|
| Number of Units:  |          |                            | 9         |  |
| Available SF:     |          | 1,627 - 2,000 SF           |           |  |
| Building Size:    |          |                            | 20,523 SF |  |
| DEMOGRAPHICS      | 1 MILE   | 3 MILES                    | 5 MILES   |  |
| Total Households  | 1,127    | 7,145                      | 9,967     |  |
| Total Population  | 2,593    | 17,018                     | 23,687    |  |
| Average HH Income | \$47,162 | \$43,719                   | \$44,981  |  |