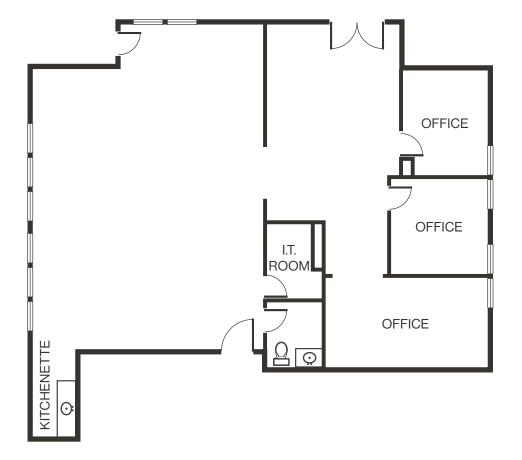

### Floor Plan | Suite 101

\$1.95 PSF Lease Rate

±2,720 SF Square Footage

- Mostly open floor plan
- Kitchen area
- Three (3) private offices
- Private restroom
- Private entrance