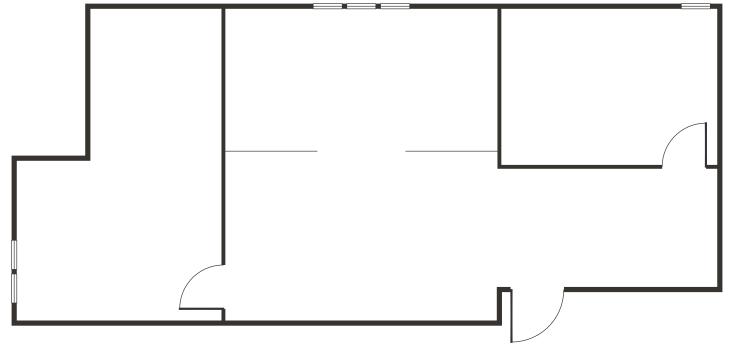

### Floor Plan | Suite 101

\$1.95 PSF Lease Rate

±2,720 SF Square Footage

- Mostly open floor plan
- Kitchen area
- Three (3) private offices
- Private restroom
- Private entrance