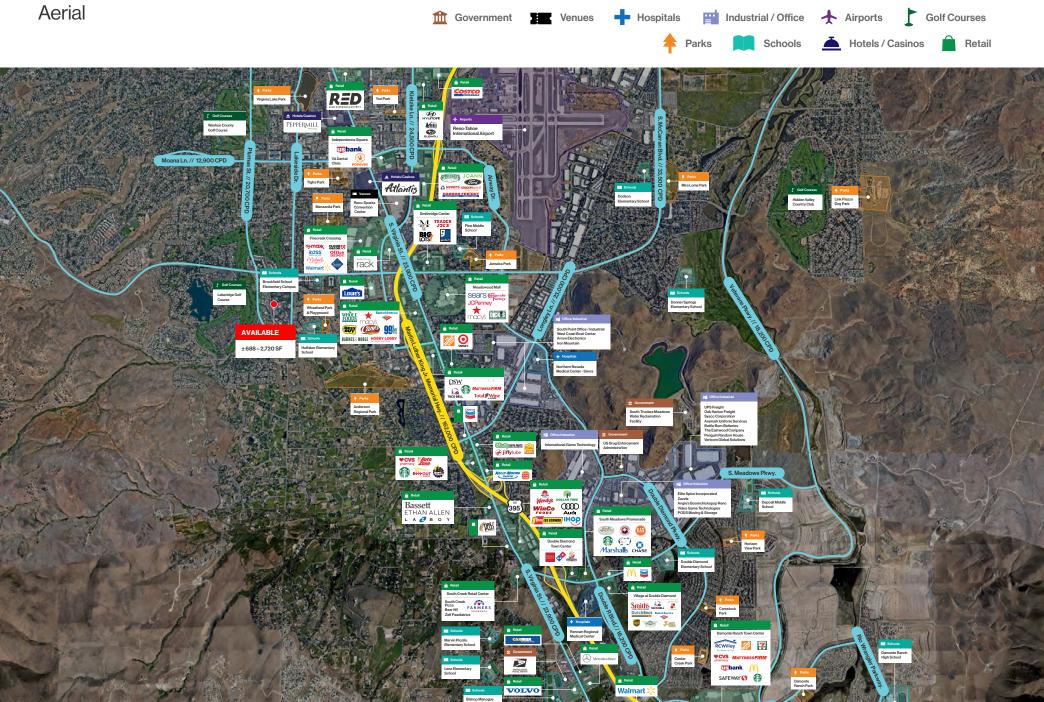

#### Demographics

|                                  | 1-mile    | 3-mile    | 5-mile    |
|----------------------------------|-----------|-----------|-----------|
| 2024<br>Population               | 8,383     | 72,011    | 171,883   |
| 2024 Average<br>Household Income | \$152,714 | \$113,116 | \$111,765 |
| 2024 Total<br>Households         | 3,877     | 31,156    | 74,976    |