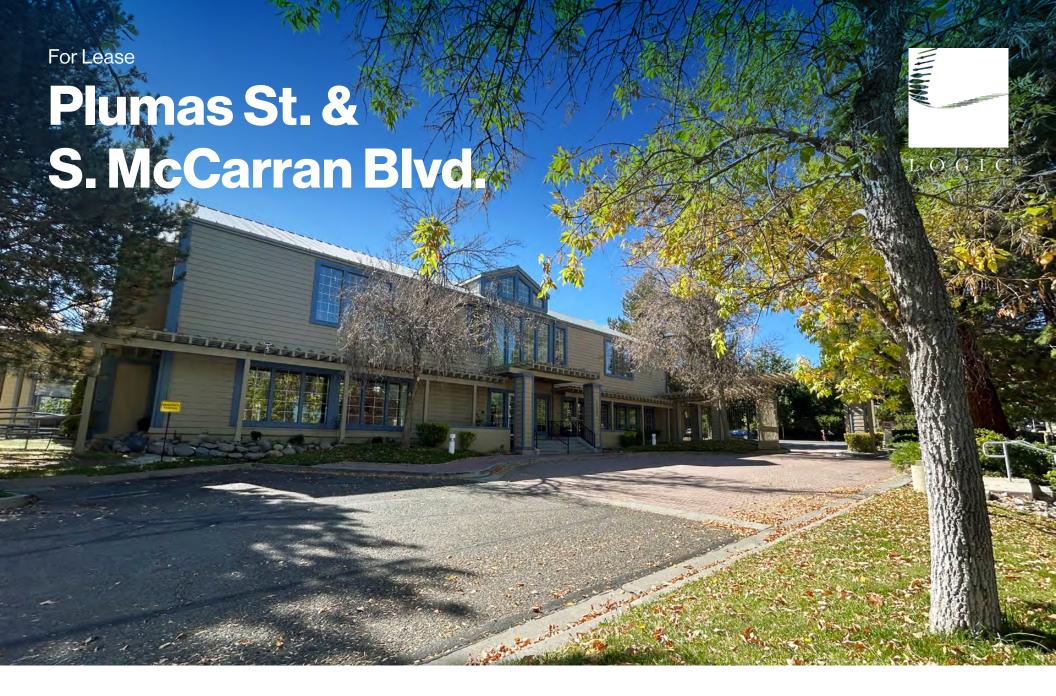

6100 Plumas St. Reno, NV 89519

#### Property Highlights

- Two-story professional office building
- On-site security cameras
- SPD zoning
- Natural lighting

- Parking: 5 spots/1,000 SF
- Common area restrooms
- Tenant covers in-suite janitorial