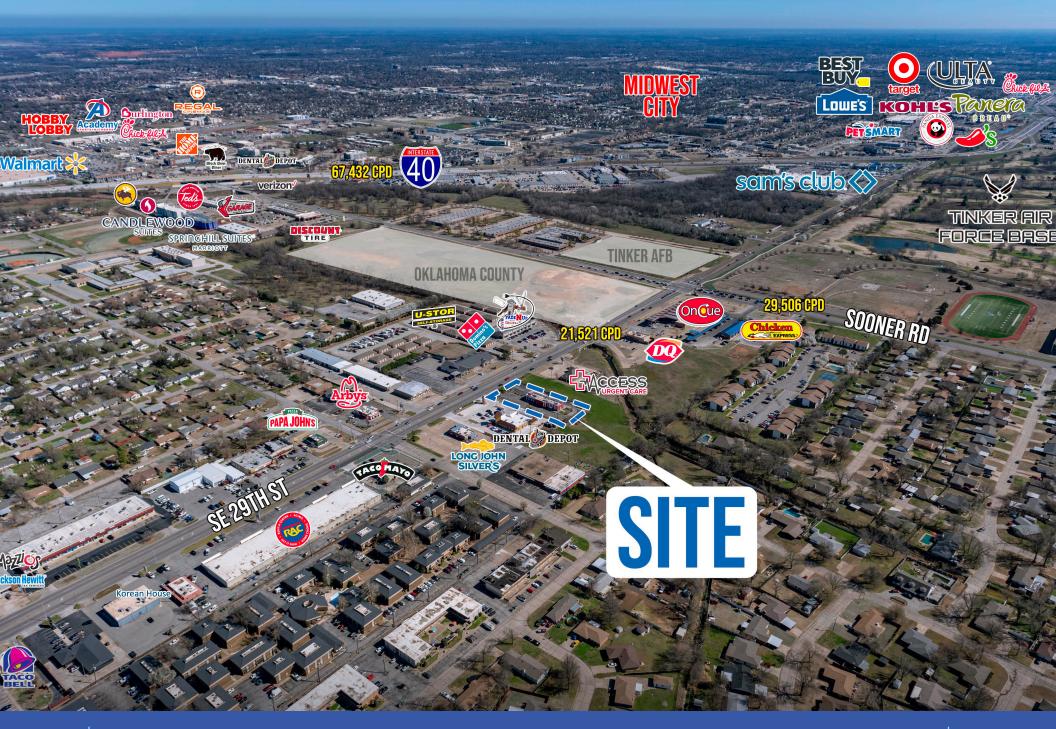

## **PROPERTY HIGHLIGHTS**

| Do Not Disturb Tenant: Tenant's lease expires August 31, 2024                                                                                                                           |  |
|-----------------------------------------------------------------------------------------------------------------------------------------------------------------------------------------|--|
| Priced below replacement cost                                                                                                                                                           |  |
| Freestanding restaurant with drive-thru                                                                                                                                                 |  |
| Located one-half mile from Tinker Air Force Base: Largest single-site employer in Oklahoma (29,605 on-site employees). Tinker Air Force Base has an economic impact of \$5.38B annually |  |
| Located 7 miles (13-minute drive-time) from Oklahoma City's CBD                                                                                                                         |  |

## **SNAPSHOT**

Avg. HH Income 5 mi Radius \$64,646

Daytime Population 5 mi Radius 66,545

Population 5 mi Radius 134,250

SE 29th St. 21,521 VPD

THE RETAIL **GROUP** 

JAY COHLMIA jaycohlmia@newmarkrp.com O: 405.602.2989