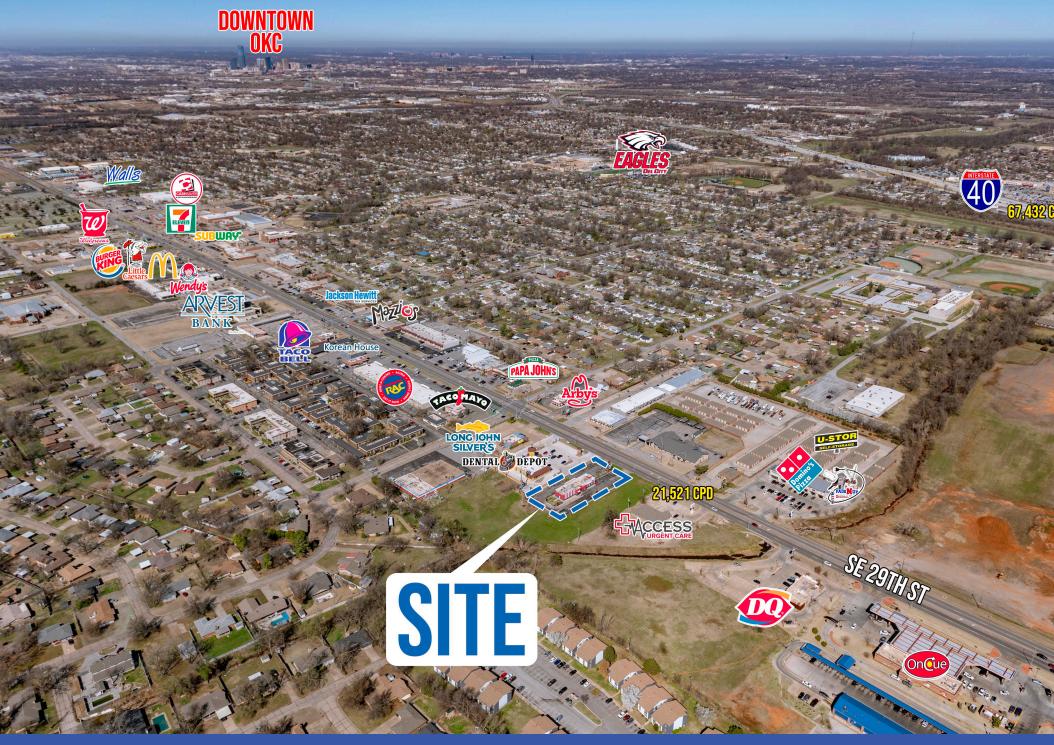

## **PROPERTY HIGHLIGHTS**

| Do Not Disturb Tenant: Tenant's lease expires August 31, 2024                                                                                                                           |  |
|-----------------------------------------------------------------------------------------------------------------------------------------------------------------------------------------|--|
| Priced below replacement cost                                                                                                                                                           |  |
| Freestanding restaurant with drive-thru                                                                                                                                                 |  |
| Located one-half mile from Tinker Air Force Base: Largest single-site employer in Oklahoma (29,605 on-site employees). Tinker Air Force Base has an economic impact of \$5.38B annually |  |
| Located 7 miles (13-minute drive-time) from Oklahoma City's CBD                                                                                                                         |  |

## **SNAPSHOT**

Avg. HH Income 5 mi Radius \$64,646

Daytime Population 5 mi Radius 66,545

Population 5 mi Radius 134,250

SE 29th St. 21,521 VPD

THE RETAIL **GROUP** 

JAY COHLMIA jaycohlmia@newmarkrp.com O: 405.602.2989