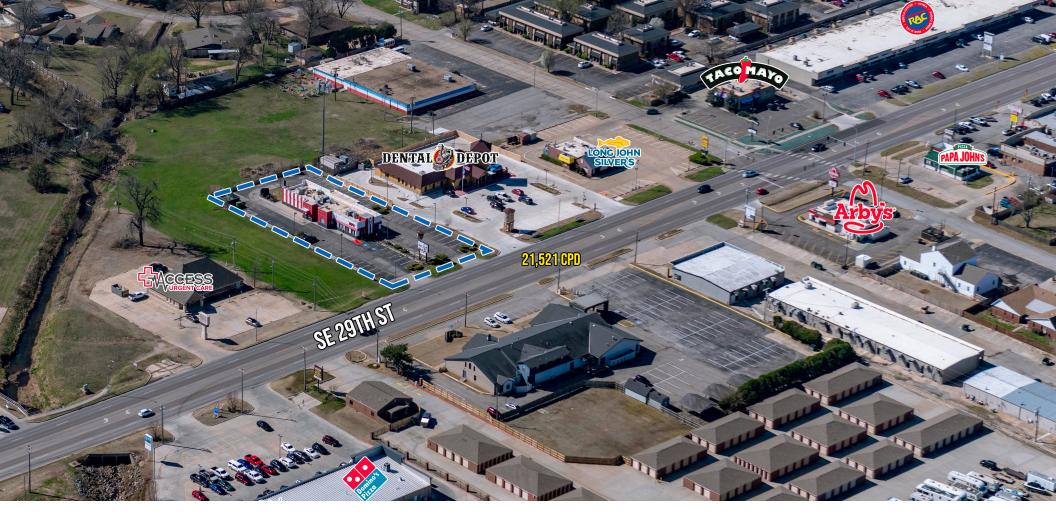

## **PROPERTY HIGHLIGHTS**

| Do Not Disturb Tenant: Tenant's lease expires August 31, 2024                                                                                                                           |  |
|-----------------------------------------------------------------------------------------------------------------------------------------------------------------------------------------|--|
| Priced below replacement cost                                                                                                                                                           |  |
| Freestanding restaurant with drive-thru                                                                                                                                                 |  |
| Located one-half mile from Tinker Air Force Base: Largest single-site employer in Oklahoma (29,605 on-site employees). Tinker Air Force Base has an economic impact of \$5.38B annually |  |
| Located 7 miles (13-minute drive-time) from Oklahoma City's CBD                                                                                                                         |  |

## **SNAPSHOT**

Avg. HH Income 5 mi Radius \$64,646

Daytime Population 5 mi Radius 66,545

Population 5 mi Radius 134,250

SE 29th St. 21,521 VPD

THE RETAIL **GROUP** 

JAY COHLMIA jaycohlmia@newmarkrp.com O: 405.602.2989