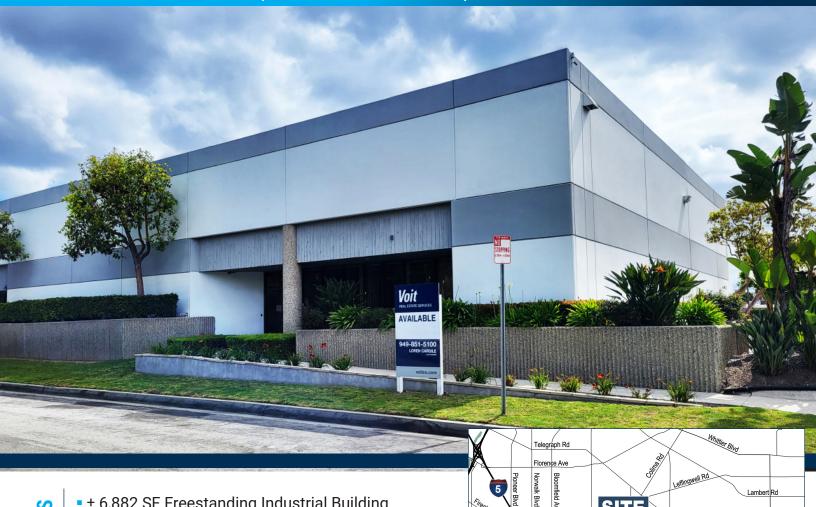

# FOR LEASE

## ±6,882 Square Feet

13564 LARWIN CIRCLE | SANTA FE SPRINGS | CA

- ± 6,882 SF Freestanding Industrial Building
- Approximately ± 1,000 SF Office Space
- 18' Minimum Warehouse Clearance Height
- 2 Ground Level Doors 10'x10' and 12'x14'
- 600A, 277 / 480V 3 Phase Power
- Part of a Larger Master Planned Business Park
- Excellent Freeway Access

- Interior Renovations to be Completed
- Available August 1, 2024

**LOREN CARGILE** Vice President | Partner License #01431329

Alondra Blvd

(714) 935-2306 LCargile@voitco.com

2020 Main Street, Suite 100 | Irvine, CA 92614 License #01991785 www.voitco.com