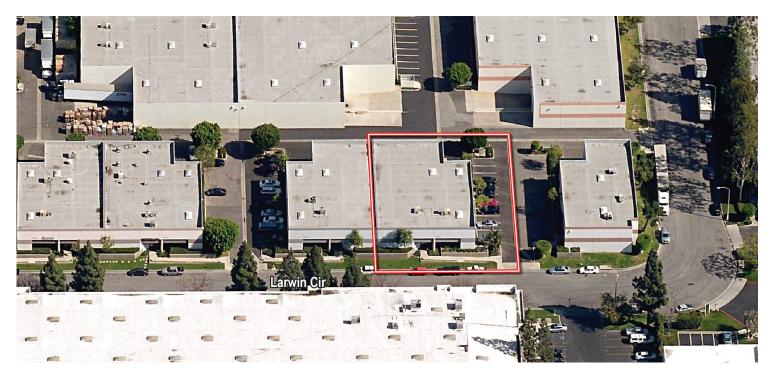

### 13564 LARWIN CIRCLE | SANTA FE SPRINGS | CA

#### **AERIAL**

**REAR OF BUILDING** 

Exclusively Offered By:

2020 Main Street, Suite 100 | Irvine, CA 92614 License #01991785 www.voitco.com

LOREN CARGILE Vice President | Partner License #01431329

(714) 935-2306 LCargile@voitco.com