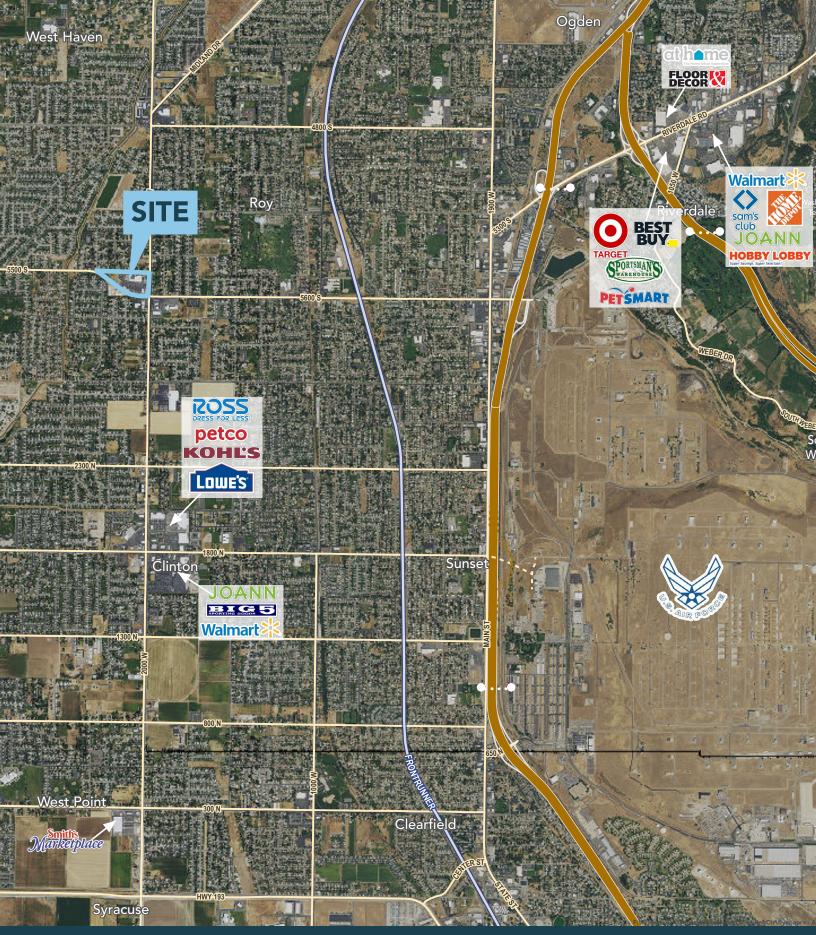

# **KENT'S MARKET & SHOPPING CENTER**

# **PROPERTY DETAILS**

NW CORNER OF 5600 SOUTH & 3500 WEST **ROY, UTAH 84067** 

- Grocery anchored center (Kent's Market)
- Approx. 1,856 SF available (last space remaining)
- NNN estimated at \$3.50/SF
- Two pads available for ground lease or purchase
- Strong traffic counts
  - » 20,592 ADT on 3500 West
  - » 13,310 ADT on 5600 South
- Call brokers for pricing