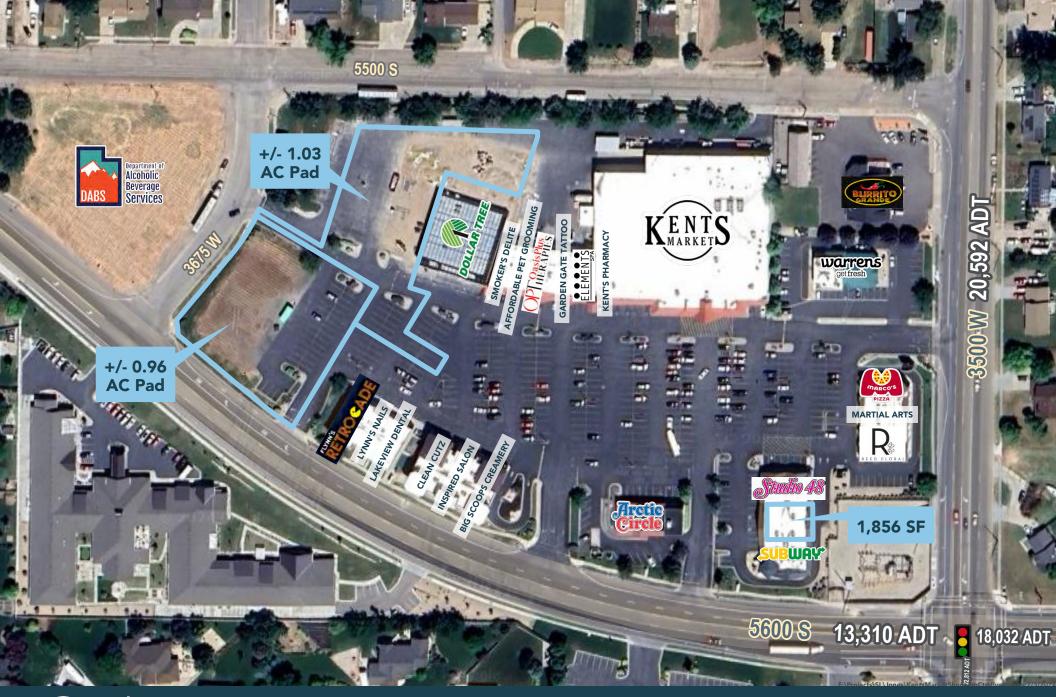

# **KENT'S MARKET & SHOPPING CENTER**

# **PROPERTY DETAILS**

NW CORNER OF 5600 SOUTH & 3500 WEST **ROY, UTAH 84067** 

- Grocery anchored center (Kent's Market)
- Approx. 1,856 SF available (last space remaining)
- NNN estimated at \$3.50/SF
- Two pads available for ground lease or purchase
- Strong traffic counts
  - » 20,592 ADT on 3500 West
  - » 13,310 ADT on 5600 South
- Call brokers for pricing