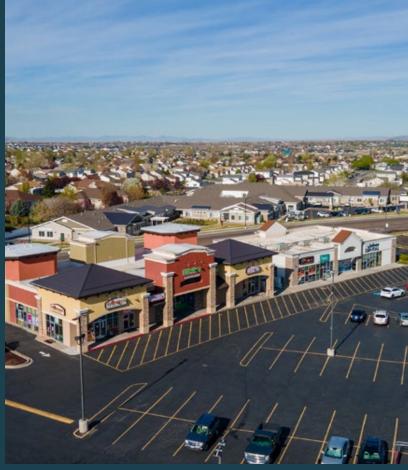

# **KENT'S MARKET & SHOPPING CENTER**

# **PROPERTY DETAILS**

NW CORNER OF 5600 SOUTH & 3500 WEST **ROY, UTAH 84067** 

- Grocery anchored center (Kent's Market)
- Approx. 1,856 SF available (last space remaining)
- NNN estimated at \$3.50/SF
- Two pads available for ground lease or purchase
- Strong traffic counts
  - » 20,592 ADT on 3500 West
  - » 13,310 ADT on 5600 South
- Call brokers for pricing