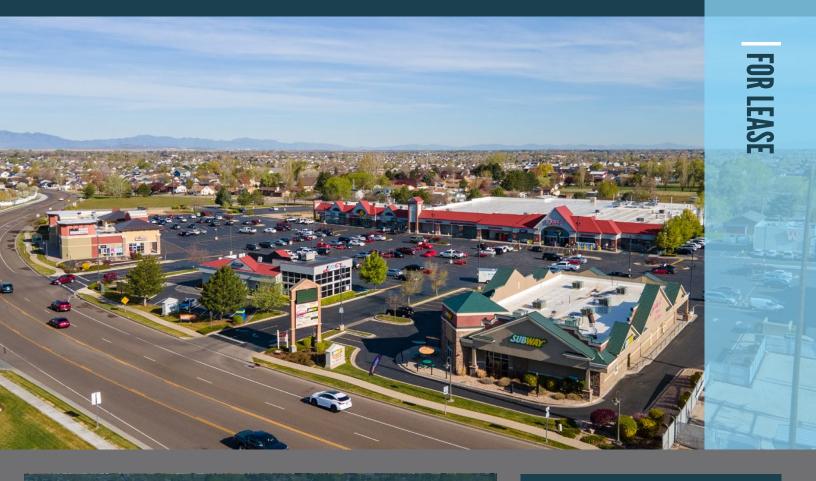

# **KENT'S MARKET & SHOPPING CENTER**

# **PROPERTY DETAILS**

NW CORNER OF 5600 SOUTH & 3500 WEST **ROY, UTAH 84067** 

- Grocery anchored center (Kent's Market)
- Approx. 1,856 SF available (last space remaining)
- NNN estimated at \$3.50/SF
- Two pads available for ground lease or purchase
- Strong traffic counts
  - » 20,592 ADT on 3500 West
  - » 13,310 ADT on 5600 South
- Call brokers for pricing