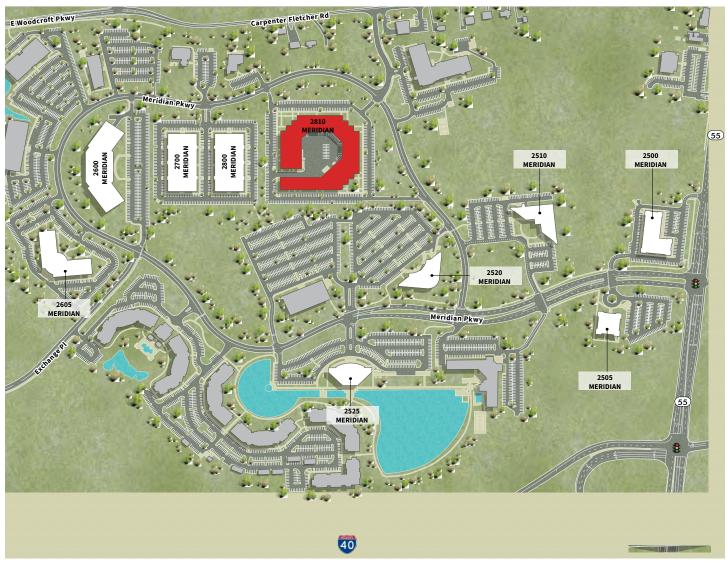

# THE OFFICE CAMPUS EXPERIENCE

- + 700,000 SF campus featuring lush landscaping, walking trails, a 7-acre lake, and outdoor picnic areas
- Prime location at I-40 and Highway 55
  in Durham, offering easy access to RTP,
  Downtown Durham, RDU Airport, and nearby amenities nodes
- + Proactive, tenant-focused ownership with strong financial backing

- + Recent significant investment into Meridian's tenant experience and on-site amenties
- + Full-service Doubletree Suites Hotel with restaurant, pool, and fitness center on-site
- + Surrounded by 1,300 multifamily units and single-family communities, reflecting thriving residential growth
- + Over 2.0 million SF of high-quality retail options within a 3-mile radius

# PRIME LOCATION & ACCESSIBILITY

2810 MERIDIAN PARKWAY DURHAM, NC 27713

::: accesso

**CBRE** 