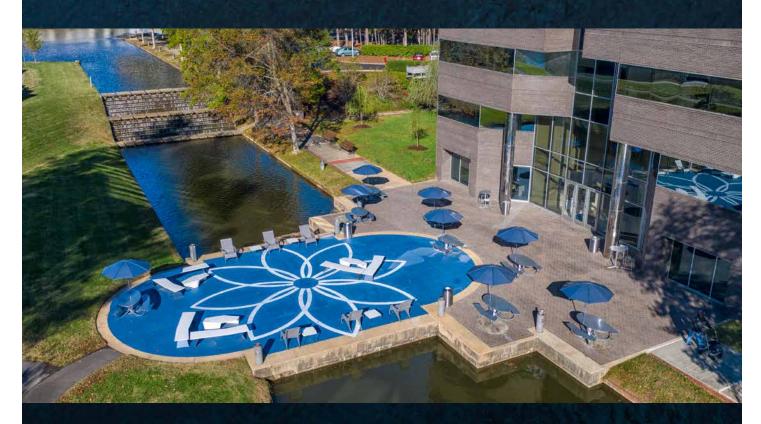

# THE OFFICE CAMPUS EXPERIENCE

- + 700,000 SF campus featuring lush landscaping, walking trails, a 7-acre lake, and outdoor picnic areas
- Prime location at I-40 and Highway 55
  in Durham, offering easy access to RTP,
  Downtown Durham, RDU Airport, and nearby amenities nodes
- + Proactive, tenant-focused ownership with strong financial backing

- + Recent significant investment into Meridian's tenant experience and on-site amenties
- + Full-service Doubletree Suites Hotel with restaurant, pool, and fitness center on-site
- + Surrounded by 1,300 multifamily units and single-family communities, reflecting thriving residential growth
- + Over 2.0 million SF of high-quality retail options within a 3-mile radius