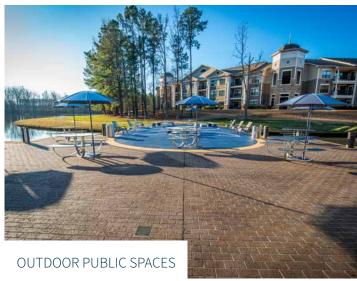

# THE OFFICE CAMPUS EXPERIENCE

- + 700,000 SF campus featuring lush landscaping, walking trails, a 7-acre lake, and outdoor picnic areas
- Prime location at I-40 and Highway 55
  in Durham, offering easy access to RTP,
  Downtown Durham, RDU Airport, and nearby amenities nodes
- + Proactive, tenant-focused ownership with strong financial backing