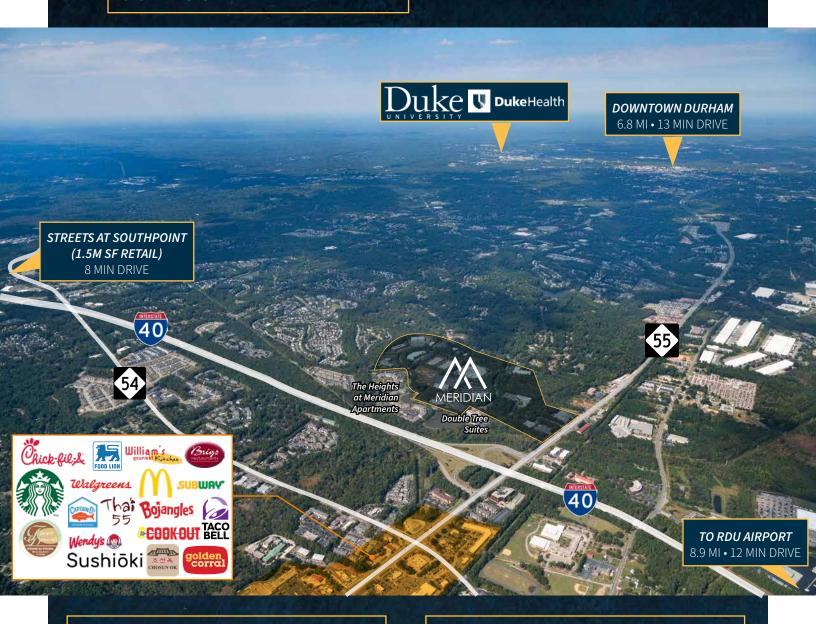

# SURROUNDED BY IT ALL

### **53** RESTAURANTS WITHIN **3 MILES**

### **NOTABLE AMENITIES WITHIN 3 MILES**

# PRIME LOCATION & ACCESSIBILITY

2810 MERIDIAN PARKWAY DURHAM, NC 27713

::: accesso

**CBRE** 