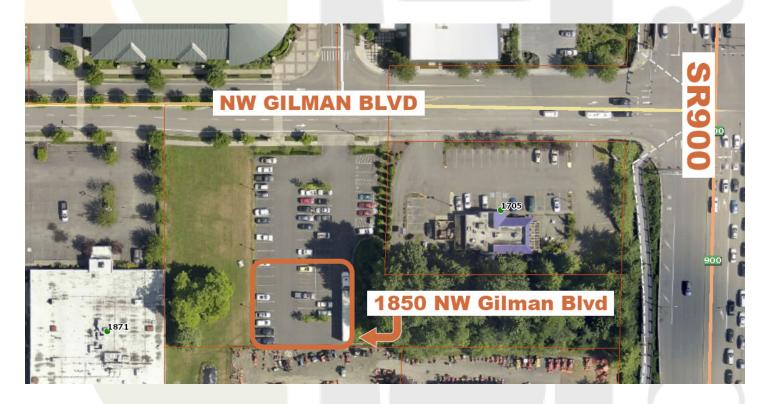

## 1850 NW Gilman Blvd, Issaquah, WA, 98027

## Lot Features

- Convenient Location on Gilman Blvd.
- Asphalt Parking Lot
- Proximity to SR900
- Located South of Gilman Blvd and North of Mall Street