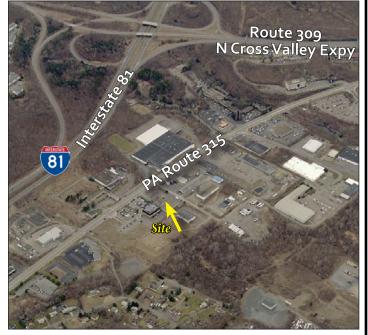

## 1130 Route 315 Plains, Pennsylvania

- Medical office : (9) exam rooms, (4) bathrooms, lunchroom, reception, waiting room, (7) offices
- Close to hotels, foodservice, gas, convenience, Geisinger Medical Center, Wilkes Barre & General Hospital, Wilkes Barre etc.
- High access to regional highways (I-81, PA Rte 315, PA Rte 309, PA Rte 115, PA Rte 476)
- Up to 10 reserved officer/employee parking spaces, plus tenant in common spaces.
- Large, landscaped parking lot w/multiple ADA spaces.
- Attractive outdoor courtyard space, great for employee outdoor lounge area.
- Multiple locked storage rooms adjacent to space are available (ie document storage, misc.)
- Attractive lobby atrium entrance with glass automatic sliding door entry.
- Kohler backup generator system available (served former Geisinger Surgery Center).
- High visibility road frontage with large Pylon sign space available.