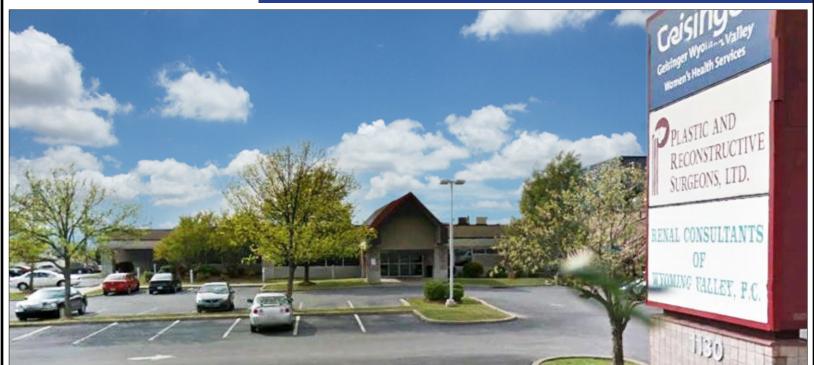

## 1130 Route 315 Plains, Pennsylvania

- Medical office : (9) exam rooms, (4) bathrooms, lunchroom, reception, waiting room, (7) offices
- Close to hotels, foodservice, gas, convenience, Geisinger Medical Center, Wilkes Barre & General Hospital, Wilkes Barre etc.
- High access to regional highways (I-81, PA Rte 315, PA Rte 309, PA Rte 115, PA Rte 476)
- Up to 10 reserved officer/employee parking spaces, plus tenant in common spaces.
- Large, landscaped parking lot w/multiple ADA spaces.
- Attractive outdoor courtyard space, great for employee outdoor lounge area.
- Multiple locked storage rooms adjacent to space are available (ie document storage, misc.)
- Attractive lobby atrium entrance with glass automatic sliding door entry.
- Kohler backup generator system available (served former Geisinger Surgery Center).
- High visibility road frontage with large Pylon sign space available.